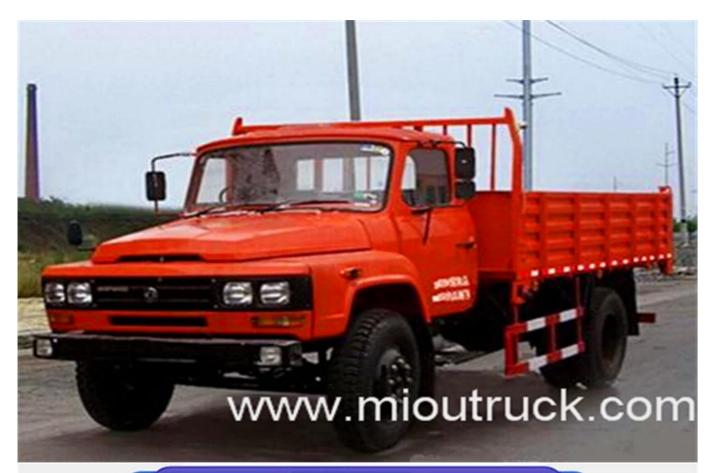

# **Product Details**

Emission Standard:Euro 5 Max Speed:90km/h Spring :9/11+8,9/12+9 Number of tires []6 Axle weight[]3500/7900

# Technical Parameter

| Vehicle model                  | DFC3110        |
|--------------------------------|----------------|
| Engine model                   | 160hp          |
| Total engine                   | 11400          |
| Curb weight[]Kg[]              | 5170           |
| Gearbox                        | 5 gears        |
| Front/rear axle                | 2.8T/ 7.65T    |
| Dimensions(mm)                 | 6870×2495×2530 |
| Seats                          | 3              |
| Max speed[]km/h[]              | 85             |
| Chassis model                  | EQ1110F        |
| Emission Standard              | EURO 5         |
| Rated load[]Kg[]               | 6035           |
| Drive Model                    | 4×4            |
| Tire Type                      | 9.00-20        |
| wheel base[]mm[]               | 3950           |
| cargo Box Dimensions(mm)       | 4050× 2294×600 |
| Approaching/Departure Angle(°) | 34/19          |
| Front/Rear suspension(mm)      | 1065/1855      |