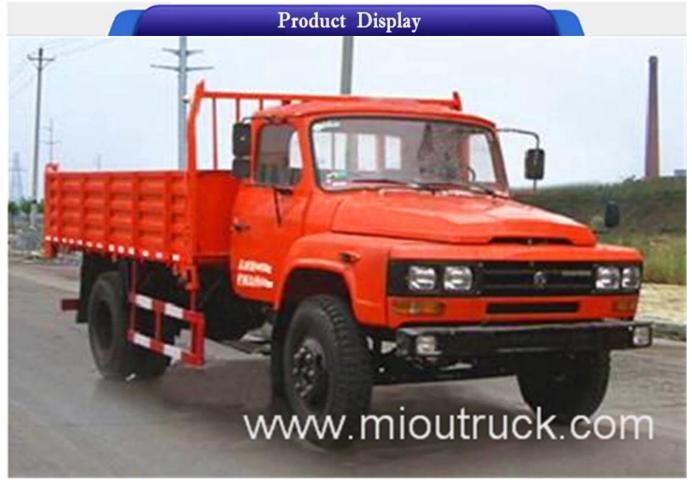

# **Product Details**

Emission Standard:Euro 5 Max Speed:90km/h Spring :9/11+8,9/12+9 Number of tires []6 Axle weight[]3500/7900

# Technical Parameter

| Vehicle model                  | DFC3110        |
|--------------------------------|----------------|
| Engine model                   | 160hp          |
| Total engine                   | 11400          |
| Curb weight[]Kg[]              | 5170           |
| Gearbox                        | 5 gears        |
| Front/rear axle                | 2.8T/ 7.65T    |
| Dimensions(mm)                 | 6870×2495×2530 |
| Seats                          | 3              |
| Max speed[]km/h[]              | 85             |
| Chassis model                  | EQ1110F        |
| Emission Standard              | EURO 5         |
| Rated load[]Kg[]               | 6035           |
| Drive Model                    | 4×4            |
| Tire Type                      | 9.00-20        |
| wheel base[]mm[]               | 3950           |
| cargo Box Dimensions(mm)       | 4050× 2294×600 |
| Approaching/Departure Angle(°) | 34/19          |
| Front/Rear suspension(mm)      | 1065/1855      |