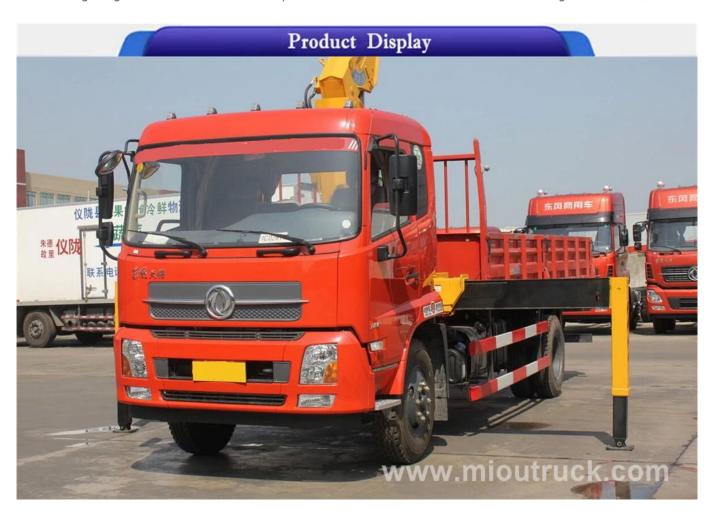

## Product Details

### **Quick Details**

Feature: Truck Crane Condition: New Application: Construction
Rated Loading Capacion: 6705,5805 Rated Lifting Moment: 10.5 Max. Lifting Load: 16000kg

Ton.m

Max. Lifting Height: 15m Span: 10m Place of Origin: Hubei, China

## Technical Parameter

Dongfeng DFC5160JSQBX5 truck mounted crane specifications:

| Vehicle model              | DFC5160JSQBX5            |
|----------------------------|--------------------------|
| Chassis model              | DFL1160BX5               |
| Engine type                | B19033                   |
| Gearbox                    | Dongfeng 6 gears DF6S900 |
| Wheelbase(mm)              | 5000/4700                |
| Front axle                 | 6T                       |
| Rear axle                  | 10T                      |
| Cabin                      | D530                     |
| Automobile frame           | 280mm                    |
| Rated loading weight(kg)   | 6805                     |
| Gross vehicle weight kg)   | 16000                    |
| Overall dimension(mm)      | 7190*2460*2840           |
| Container size(mm)         | 6100*2300*600            |
| Crane tonnage              | 2T,3.2,4T                |
| Maximum lift quality(kg)   | 32,004                   |
| Maximum lift height(M)     | 14.1                     |
| Maximum lift distance(T.M) | 4.2,6.4,10               |
| Turning angle(°)           | ±360°continuous rotation |
| Hanging arm                | 2,3,4,6                  |