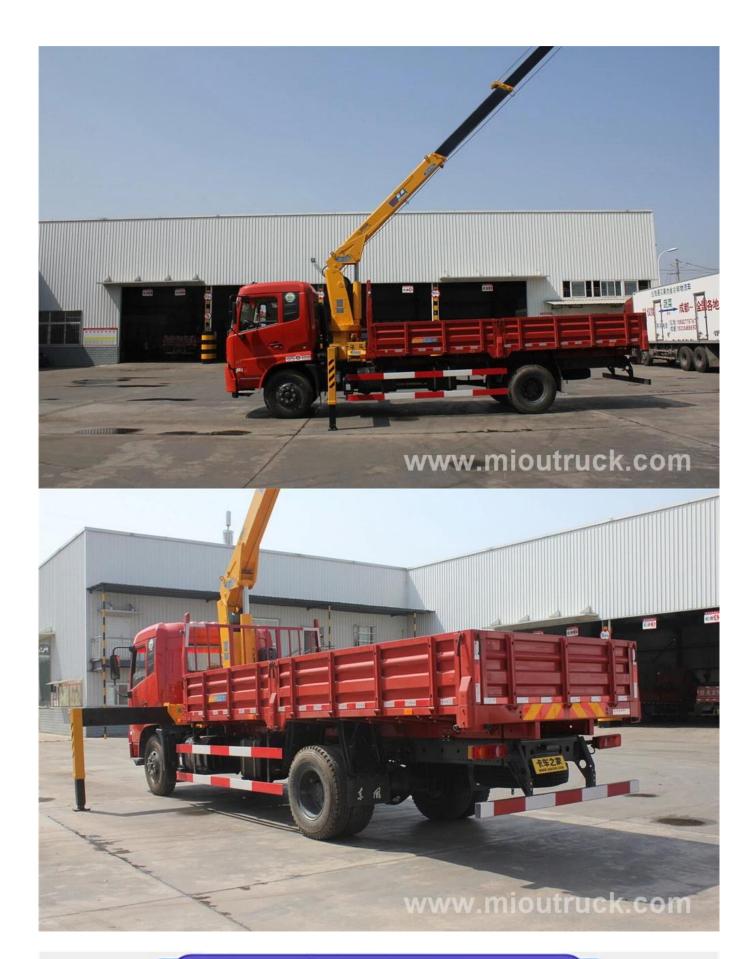

## Product Details

### **Quick Details**

Feature: Truck Crane Condition: New Application: Construction
Rated Loading Capacion: 6705,5805 Rated Lifting Moment: 10.5 Max. Lifting Load: 16000kg

Ton.m

Max. Lifting Height: 15m Span: 10m Place of Origin: Hubei, China

## Technical Parameter

Dongfeng DFC5160JSQBX5 truck mounted crane specifications:

| Vehicle model              | DFC5160JSQBX5            |
|----------------------------|--------------------------|
| Chassis model              | DFL1160BX5               |
| Engine type                | B19033                   |
| Gearbox                    | Dongfeng 6 gears DF6S900 |
| Wheelbase(mm)              | 5000/4700                |
| Front axle                 | 6T                       |
| Rear axle                  | 10T                      |
| Cabin                      | D530                     |
| Automobile frame           | 280mm                    |
| Rated loading weight(kg)   | 6805                     |
| Gross vehicle weight kg)   | 16000                    |
| Overall dimension(mm)      | 7190*2460*2840           |
| Container size(mm)         | 6100*2300*600            |
| Crane tonnage              | 2T,3.2,4T                |
| Maximum lift quality(kg)   | 32,004                   |
| Maximum lift height(M)     | 14.1                     |
| Maximum lift distance(T.M) | 4.2,6.4,10               |
| Turning angle(°)           | ±360°continuous rotation |
| Hanging arm                | 2,3,4,6                  |