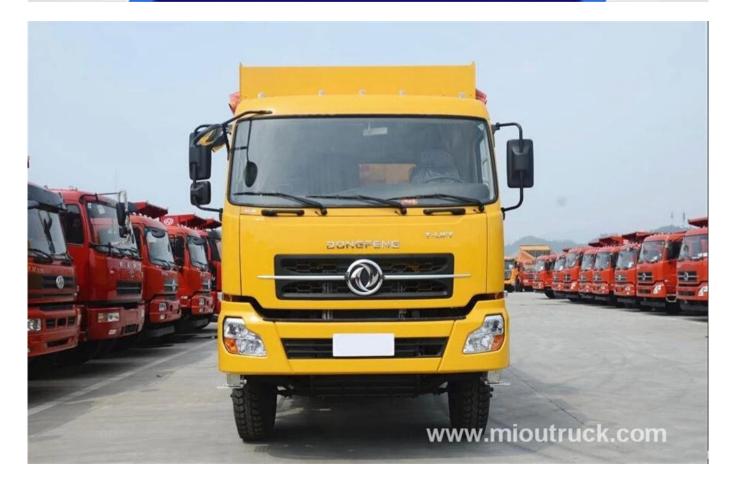

## **Product Details**

Condition:New Drive Wheel:6x4 Fuel Type:Diesel Feature:dump truck Engine Brand:Cummins Brand Name:Dongfeng Emission Standard:Euro3 Max Speed:75km/h Transmission Type:Manual

# Product Display

**Technical Parameter** 

| Drive mode           | 6×4                      |                 |
|----------------------|--------------------------|-----------------|
| Engine               | Model                    | Cummins L375 20 |
|                      | Max. power(Kw/rpm)       | 275/2100        |
|                      | Max. torque(N.m/rpm)     | 1550/1300       |
|                      | Displacement(ml)         | 8900            |
|                      | Type of Fuel             | Diesel          |
|                      | Compression ratio        | (16.6±0.5):1    |
| Cab                  | D310-S1                  | Single berth    |
|                      | Capacity                 | 3 persons       |
| Gearbox              | Туре                     | Fast 9gears     |
|                      | Max. output torque(N.m)  | 1200            |
| No. of Spring leaves | 9/10                     |                 |
| Tyre                 | Size                     | 11.00R20        |
| Air conditioner      | A/C                      |                 |
| Dimensions           | Overall dimension (mm)   | 8200×2500×3200  |
|                      | Inner dimension (mm)     | 5400×2300×1500  |
|                      | Wheel base (mm)          | 3800+1350       |
|                      | Front/Rear tread(mm)     | 2027/1820       |
|                      | App./Dep. angel (°)      | 30/30           |
| Performance          | Max. speed(km/h)         | 75              |
|                      | Max. gradeability(%)     | 30              |
|                      | Min. turning diameter(m) | 16.5            |
| Mass                 | Payload(Kg)              | 33,800          |
|                      | Curb weight(Kg)          | 14,300          |
|                      | G.V.W.(Kg)               | 48,100          |