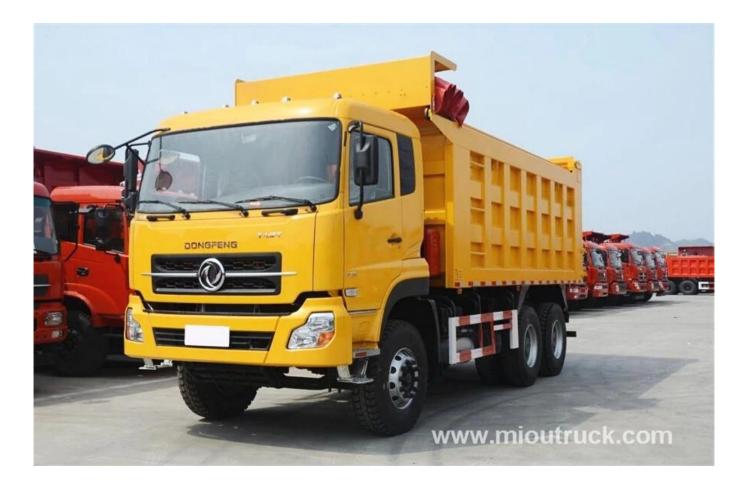

## **Product Details**

Condition:New Drive Wheel:6x4 Fuel Type:Diesel Feature:dump truck Engine Brand:Cummins Brand Name:Dongfeng Emission Standard:Euro3 Max Speed:75km/h Transmission Type:Manual

# Product Display

**Technical Parameter** 

| Drive mode           | 6×4                      |                 |
|----------------------|--------------------------|-----------------|
| Engine               | Model                    | Cummins L375 20 |
|                      | Max. power(Kw/rpm)       | 275/2100        |
|                      | Max. torque(N.m/rpm)     | 1550/1300       |
|                      | Displacement(ml)         | 8900            |
|                      | Type of Fuel             | Diesel          |
|                      | Compression ratio        | (16.6±0.5):1    |
| Cab                  | D310-S1                  | Single berth    |
|                      | Capacity                 | 3 persons       |
| Gearbox              | Туре                     | Fast 9gears     |
|                      | Max. output torque(N.m)  | 1200            |
| No. of Spring leaves | 9/10                     |                 |
| Tyre                 | Size                     | 11.00R20        |
| Air conditioner      | A/C                      |                 |
| Dimensions           | Overall dimension (mm)   | 8200×2500×3200  |
|                      | Inner dimension (mm)     | 5400×2300×1500  |
|                      | Wheel base (mm)          | 3800+1350       |
|                      | Front/Rear tread(mm)     | 2027/1820       |
|                      | App./Dep. angel (°)      | 30/30           |
| Performance          | Max. speed(km/h)         | 75              |
|                      | Max. gradeability(%)     | 30              |
|                      | Min. turning diameter(m) | 16.5            |
| Mass                 | Payload(Kg)              | 33,800          |
|                      | Curb weight(Kg)          | 14,300          |
|                      | G.V.W.(Kg)               | 48,100          |