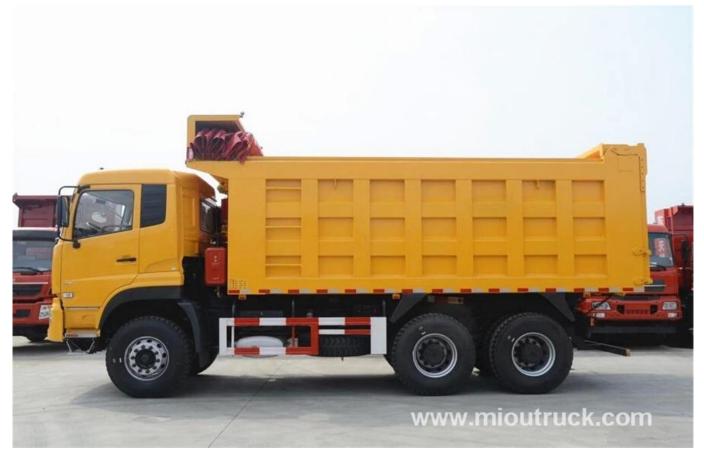

## **Product Details**

Condition:New Drive Wheel:6x4 Fuel Type:Diesel Feature:dump truck Engine Brand:Cummins Brand Name:Dongfeng Emission Standard:Euro3 Max Speed:75km/h Transmission Type:Manual

# Product Display

**Technical Parameter** 

| Drive mode           | 6×4                      |                 |
|----------------------|--------------------------|-----------------|
| Engine               | Model                    | Cummins L375 20 |
|                      | Max. power(Kw/rpm)       | 275/2100        |
|                      | Max. torque(N.m/rpm)     | 1550/1300       |
|                      | Displacement(ml)         | 8900            |
|                      | Type of Fuel             | Diesel          |
|                      | Compression ratio        | (16.6±0.5):1    |
| Cab                  | D310-S1                  | Single berth    |
|                      | Capacity                 | 3 persons       |
| Gearbox              | Туре                     | Fast 9gears     |
|                      | Max. output torque(N.m)  | 1200            |
| No. of Spring leaves | 9/10                     |                 |
| Tyre                 | Size                     | 11.00R20        |
| Air conditioner      | A/C                      |                 |
| Dimensions           | Overall dimension (mm)   | 8200×2500×3200  |
|                      | Inner dimension (mm)     | 5400×2300×1500  |
|                      | Wheel base (mm)          | 3800+1350       |
|                      | Front/Rear tread(mm)     | 2027/1820       |
|                      | App./Dep. angel (°)      | 30/30           |
| Performance          | Max. speed(km/h)         | 75              |
|                      | Max. gradeability(%)     | 30              |
|                      | Min. turning diameter(m) | 16.5            |
| Mass                 | Payload(Kg)              | 33,800          |
|                      | Curb weight(Kg)          | 14,300          |
|                      | G.V.W.(Kg)               | 48,100          |