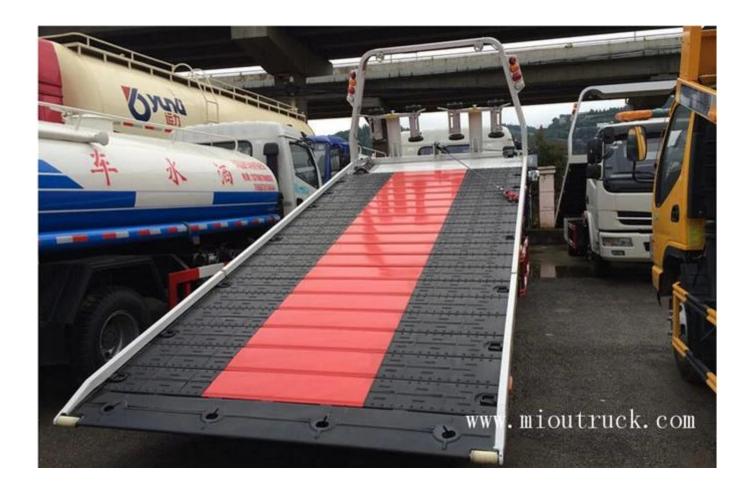

# Product Details

product name wrecker truck
Max speed 99km/h
Wheelbase 3800mm
Engine VC4E140-42

# Product Display





# Technical Parameter

| Engine                  | YC4E140-42                   |
|-------------------------|------------------------------|
| Displacement            | 4.26L                        |
| Max horsepower          | 140HP                        |
| Max output power        | 103kW                        |
| Fuel type               | Diesel                       |
| Emission Standards      | Euro 4                       |
| gears                   | 6                            |
| reverse gears           | 1                            |
| Chassis cars            | Dongfeng Duolika             |
| Springs                 | 8/10+7[11/9+7                |
| Track                   | 1770/1586mm                  |
| Number of tires         | 6                            |
| Tire s