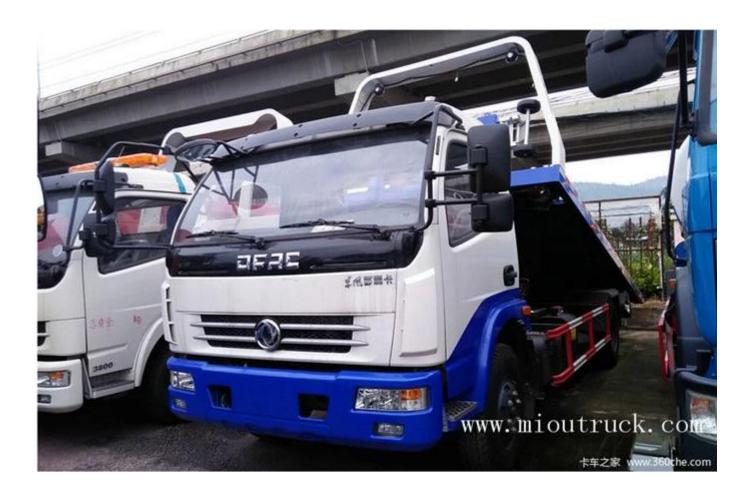

# Product Details

product name wrecker truck
Max speed 99km/h
Wheelbase 3800mm
Engine VC4E140-42

# Product Display

# Technical Parameter

| Engine                  | YC4E140-42                   |
|-------------------------|------------------------------|
| Displacement            | 4.26L                        |
| Max horsepower          | 140HP                        |
| Max output power        | 103kW                        |
| Fuel type               | Diesel                       |
| Emission Standards      | Euro 4                       |
| gears                   | 6                            |
| reverse gears           | 1                            |
| Chassis cars            | Dongfeng Duolika             |
| Springs                 | 8/10+7[11/9+7                |
| Track                   | 1770/1586mm                  |
| Number of tires         | 6                            |
| Tire specifications     | 8.25-16 12PR    8.25R16 12PR |
| Drive form              | 4X2                          |
| Wheelbase               | 3800mm                       |
| Body Dimensions         | 7.48×2.3×2.5M                |
| Total Weight            | 8.275 Ton                    |
| Vehicle quality         | 4.98 Ton                     |
| Max speed               | 99km/h                       |
| Front / rear suspension | 1.21/2.47 M                  |