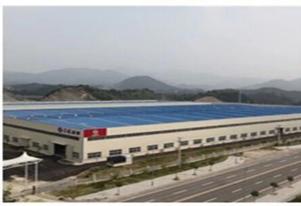

|
| drive type         | 6X4                 | wheel-base      | front1506mm∏rear1520mm |
| rated load         | 3.065T              | wheelbase       | 3300mm                 |
| overall dimension  | 5280*1910*2260      | G.V.W           | 7.3T                   |
| gear box           | Wanliyang           | number of gears | 5                      |

# Our Company & Factory

#### **Brief Introduction:**

Miou is located in Shiyan, Hubei province, China.Our company is specialized in R & D,manufacture and sales of special purpose vehicles .We are the special purpose vehicles production base company of the Chinese Dongfeng Motor Group and also the Overseas Department of Dongfeng Zhengmeng Special Purpose Vehicle Co., Ltd.

# Company Display:



**Factory Display:** 









## Verified Certificates













Packing: nude, covered with wax, small type can be put into 20'GP or 40'GP, big type can be carried by

bulk carriers or ro-ro ship or according to your requirements

Delivery date: 15 days



# FAQ

### Q:How about the warranty?

A:One year

#### O:Do you have ISO certificate?

A:Yes, we have,pls contact us to get our certifications.

#### Q:How about the delivery time?

A: Most of our trucks are all have in stock ,We can delivery to you within 15 days, if specially ordered , we always need around 30 days for production.

#### Q:How about shipping?

A:Big size trucks always shipping by RORO or Bulk ship or flat bed container or open top container, small type can shipping by container, Pls contact us to get a shipping quotation.

#### Q: How many t