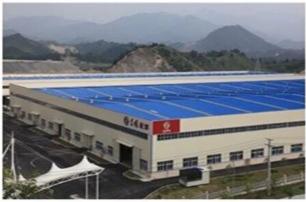

|
| drive type         | 6X4                 | wheel-base      | front1506mm∏rear1520mm |
| rated load         | 3.065T              | wheelbase       | 3300mm                 |
| overall dimension  | 5280*1910*2260      | G.V.W           | 7.3T                   |
| gear box           | Wanliyang           | number of gears | 5                      |

# Our Company & Factory

#### **Brief Introduction:**

Miou is located in Shiyan, Hubei province, China.Our company is specialized in R & D,manufacture and sales of special purpose vehicles .We are the special purpose vehicles production base company of the Chinese Dongfeng Motor Group and also the Overseas Department of Dongfeng Zhengmeng Special Purpose Vehicle Co., Ltd.

# Company Display:



**Factory Display:** 









## Verified Certificates













Packing: nude, covered with wax, small type can be put into 20'GP or 40'GP, big type can be carried by

bulk carriers or ro-ro ship or according to your requirements

Delivery date: 15 days



# FAQ

### Q:How about the warranty?

A:One year

#### O:Do you have ISO certificate?

A:Yes, we have,pls contact us to get our certifications.

#### Q:How about the delivery time?

A: Most of our trucks are all have in stock ,We can delivery to you within 15 days, if specially ordered , we always need around 30 days for production.

#### Q:How about shipping?

A:Big size trucks always shipping by RORO or Bulk ship or flat bed container or open top container, small type can shipping by container, Pls contact us to get a shipping quotation.

#### Q: How many