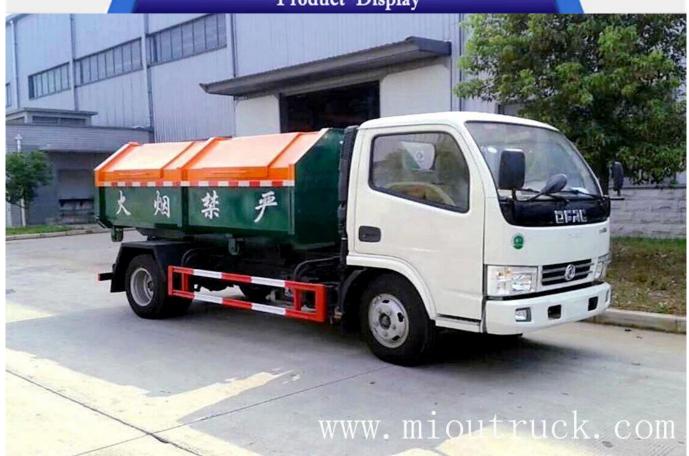

## Product Details

Brand name:Dongfeng Duolika

Engine:ChaochaiCY4102-CE4F

Max output:73KW Rear axle capacity:18T

Emission standard:Euro 4 Tire specification:7.00-16 14PR, Displacement: 3.856L Model: DFA1070SJ35D6

# Technical Parameter

| ENGINE             |                     |                 |                        |
|--------------------|---------------------|-----------------|------------------------|
| engine             | ChaochaiCY4102-CE4F | displacement    | 3.856L                 |
| max output         | 73KW                | max HP          | 99                     |
| emission standard  | Euro 4              |                 |                        |
| CHSSIS             |                     |                 |                        |
| brand              | Dongfeng            | model           | DFA1070SJ35D6          |
| rear axle capacity | 18T                 | leaf spring     | 8/9+5                  |
| tire specification | 7.00-16 14PR,       | tire numbers    | 6                      |
| BASCI PARAMETER    |                     |                 |                        |
| drive type         | 6X4                 | wheel-base      | front1506mm∏rear1520mm |
| rated load         | 3.065T              | wheelbase       | 3300mm                 |
| overall dimension  | 5280*1910*2260      | G.V.W           | 7.3T                   |
| gear box           | Wanliyang           | number of gears | 5                      |