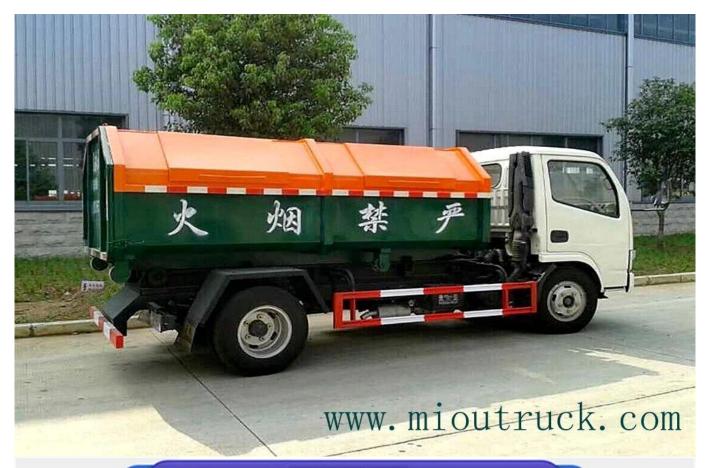

## Product Details

Brand name:Dongfeng Duolika

Engine:ChaochaiCY4102-CE4F

Max output:73KW Rear axle capacity:18T

Emission standard:Euro 4 Tire specification:7.00-16 14PR, Displacement: 3.856L Model: DFA1070SJ35D6

# Technical Parameter

| ENGINE             |                     |                 |                        |
|--------------------|---------------------|-----------------|------------------------|
| engine             | ChaochaiCY4102-CE4F | displacement    | 3.856L                 |
| max output         | 73KW                | max HP          | 99                     |
| emission standard  | Euro 4              |                 |                        |
| CHSSIS             |                     |                 |                        |
| brand              | Dongfeng            | model           | DFA1070SJ35D6          |
| rear axle capacity | 18T                 | leaf spring     | 8/9+5                  |
| tire specification | 7.00-16 14PR,       | tire numbers    | 6                      |
| BASCI PARAMETER    |                     |                 |                        |
| drive type         | 6X4                 | wheel-base      | front1506mm∏rear1520mm |
| rated load         | 3.065T              | wheelbase       | 3300mm                 |
| overall dimension  | 5280*1910*2260      | G.V.W           | 7.3T                   |
| gear box           | Wanliyang           | number of gears | 5                      |