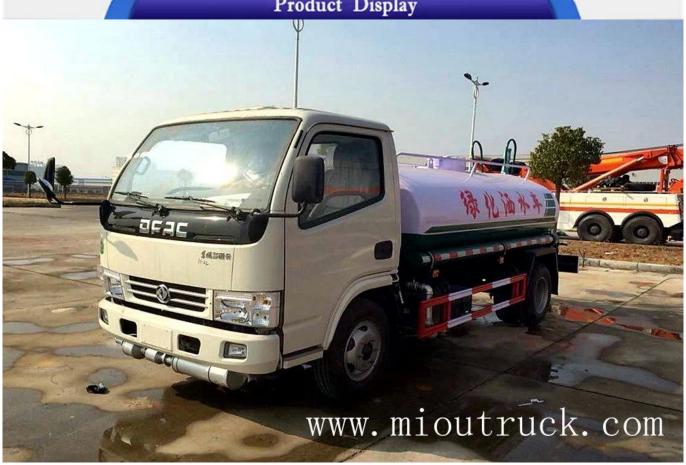

## Product Details

Brand: Dongfeng Duolika Hores power:102

Condition: new Curb weight

☐ 3.955t Drivel wheel: 4X2 Emission standard: Euro4

Chassis model:SD48W754U Engine capacity:2.545L

Place of origin:China(Mainland)

# Technical Parameter

| ENGINE |           |              |        |  |
|--------|-----------|--------------|--------|--|
| engine | SD48W754U | swept volume | 2.545L |  |

| max output             | 75.0.0KW       | max HP          | 102                  |  |
|------------------------|----------------|-----------------|----------------------|--|
| emission standard      | Euro 4         |                 |                      |  |
| CHSSIS                 |                |                 |                      |  |
| brand                  | Dongfeng       | model           | DFE5258JSQFJ         |  |
| front wheel-base       | 1506mm         | rear wheel-base | 1520mm               |  |
| tire specification     | 7.00-16 14PR   | tire numbers    | 6                    |  |
| BASCI PARAMETER        |                |                 |                      |  |
| drive type             | 4X2            | wheelbase       | 3300mm               |  |
| curb weight            | 3.955T         | suspension      | front1032/rear1358mm |  |
| overall dimension      | 5845*1900*2220 | max speed       | 95.0km/h             |  |
| rated loading capacity | 3.215T         |                 |                      |  |