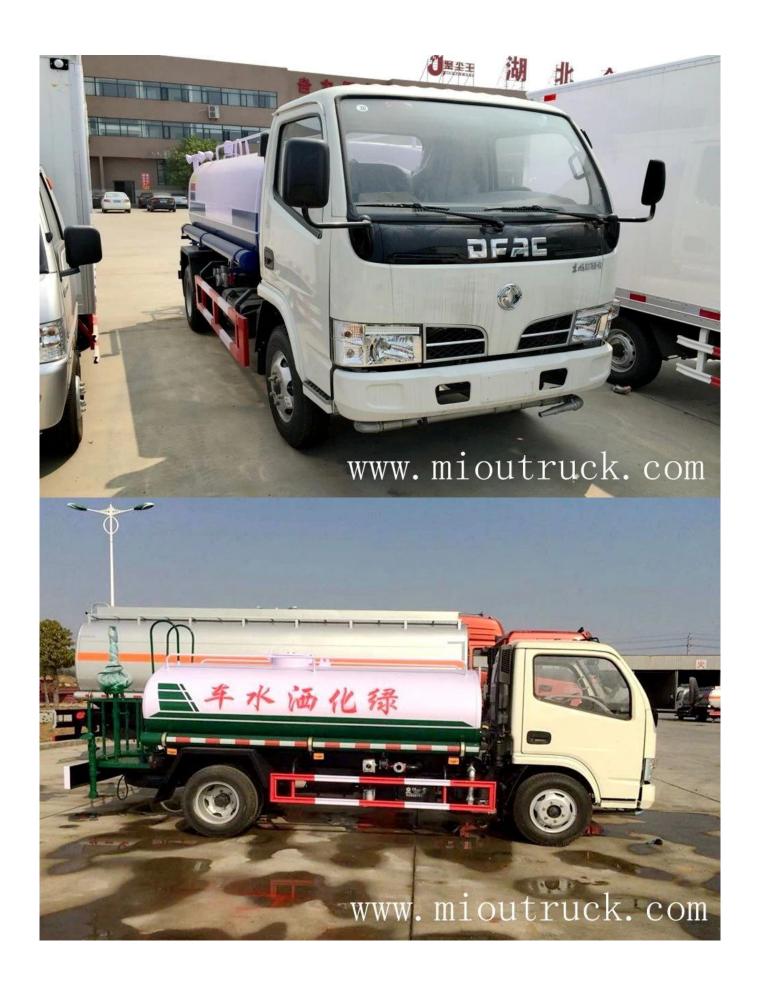

## Product Details

Brand: Dongfeng Duolika Hores power:102

Condition: new Curb weight

☐ 3.955t Drivel wheel: 4X2 Emission standard: Euro4

Chassis model:SD48W754U Engine capacity:2.545L

Place of origin:China(Mainland)

# Technical Parameter

| ENGINE |           |              |        |  |
|--------|-----------|--------------|--------|--|
| engine | SD48W754U | swept volume | 2.545L |  |

| max output             | 75.0.0KW       | max HP          | 102                  |  |
|------------------------|----------------|-----------------|----------------------|--|
| emission standard      | Euro 4         |                 |                      |  |
| CHSSIS                 |                |                 |                      |  |
| brand                  | Dongfeng       | model           | DFE5258JSQFJ         |  |
| front wheel-base       | 1506mm         | rear wheel-base | 1520mm               |  |
| tire specification     | 7.00-16 14PR   | tire numbers    | 6                    |  |
| BASCI PARAMETER        |                |                 |                      |  |
| drive type             | 4X2            | wheelbase       | 3300mm               |  |
| curb weight            | 3.955T         | suspension      | front1032/rear1358mm |  |
| overall dimension      | 5845*1900*2220 | max speed       | 95.0km/h             |  |
| rated loading capacity | 3.215T         |                 |                      |  |