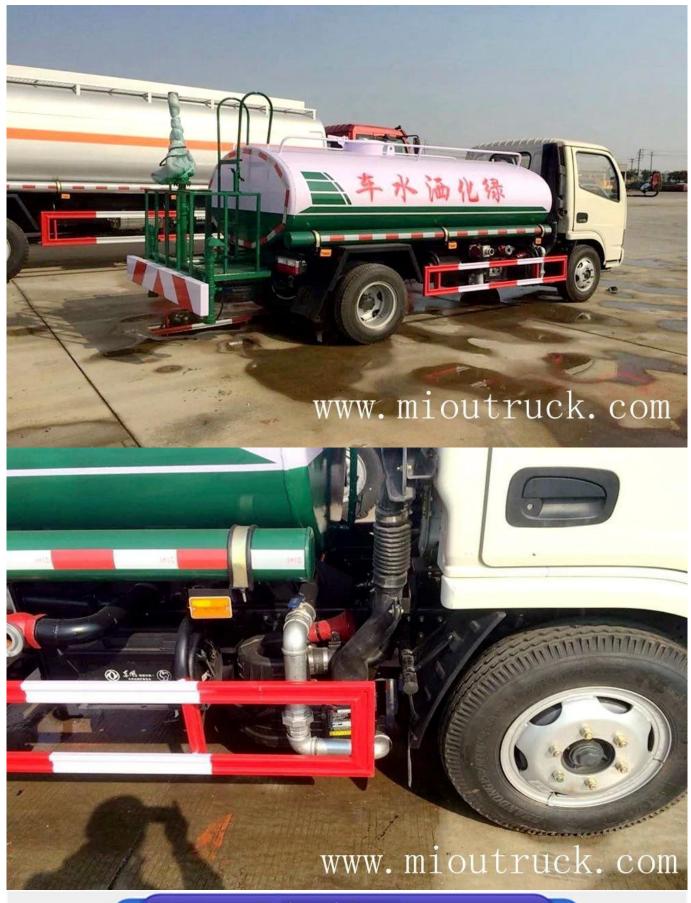

## Product Details

Brand: Dongfeng Duolika Hores power:102

Condition: new Curb weight

☐ 3.955t Drivel wheel: 4X2 Emission standard: Euro4

Chassis model:SD48W754U Engine capacity:2.545L

Place of origin:China(Mainland)

# Technical Parameter

| ENGINE |           |              |        |  |
|--------|-----------|--------------|--------|--|
| engine | SD48W754U | swept volume | 2.545L |  |

| max output             | 75.0.0KW       | max HP          | 102                  |  |
|------------------------|----------------|-----------------|----------------------|--|
| emission standard      | Euro 4         |                 |                      |  |
| CHSSIS                 |                |                 |                      |  |
| brand                  | Dongfeng       | model           | DFE5258JSQFJ         |  |
| front wheel-base       | 1506mm         | rear wheel-base | 1520mm               |  |
| tire specification     | 7.00-16 14PR   | tire numbers    | 6                    |  |
| BASCI PARAMETER        |                |                 |                      |  |
| drive type             | 4X2            | wheelbase       | 3300mm               |  |
| curb weight            | 3.955T         | suspension      | front1032/rear1358mm |  |
| overall dimension      | 5845*1900*2220 | max speed       | 95.0km/h             |  |
| rated loading capacity | 3.215T         |                 |                      |  |