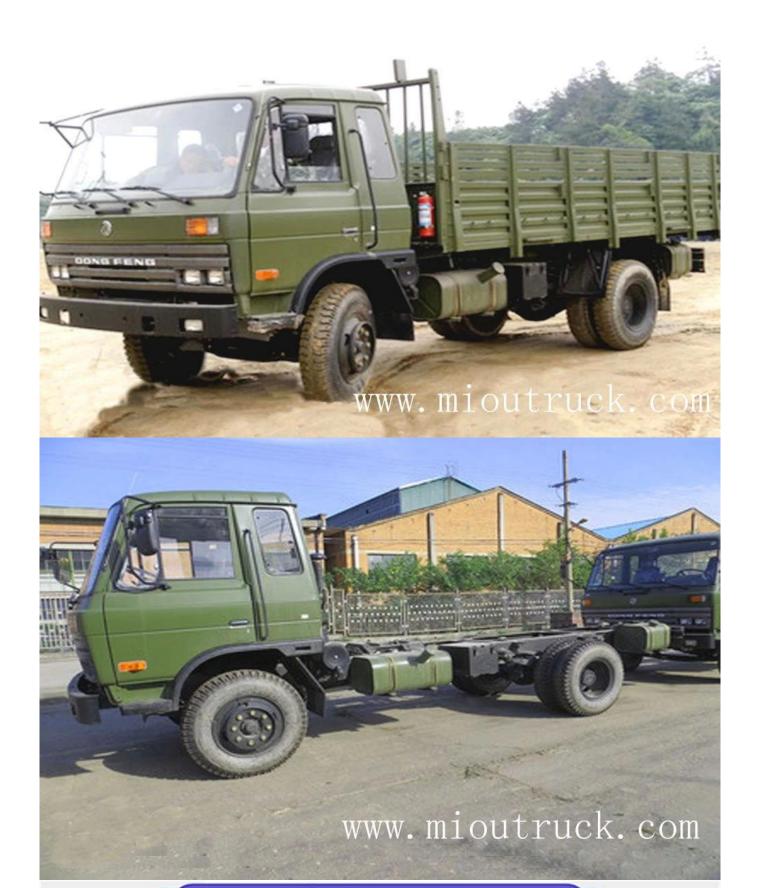

### Product Details

Product brand: Dongfeng model: EQ1118GA feature: troop

carrier

Emission standard: National4 driving type: 4 \* 2 overall dimension:

7200 \* 2470 \* 2690 (mm)

Cargo body inner size: 4800 \* 2294 \* 550 (mm) wheel base: 3950/4700/5450/6000 (mm)

# Technical Parameter

| TECHNICAL PARAMETER |          |
|---------------------|----------|
| Model               | EQ1118GA |
| Product Brand       | Dongfeng |

| Feature               | Troop Carrier                      |
|-----------------------|------------------------------------|
| Displacement          | Optional                           |
| Seats                 | Optional                           |
| Emission Standard     | National4                          |
| Driving Type          | 4 * 2                              |
| Overall Dimension     | 7200 * 2470 * 2690 (mm)            |
| Cargo Body Inner Size | 4800 * 2294 * 550 (mm)             |
| Wheel Base            | 3950/4700/5450/6000 (mm) optional  |
| Fuel Type             | Desiel                             |
| Max Speed             | 90km / h                           |
| Tire Specification    | 9.00R20 16pr                       |
| Engine                | Cummins EQB160-20                  |
| Gear Box              | Dongfeng A130                      |
| Gear Type             | 6 Forward Gears, 1 Backword Gear   |
| Clutch                | Φ350diaphragm, hydraulic Operation |
| Oil Consumption       | 18L / KM                           |