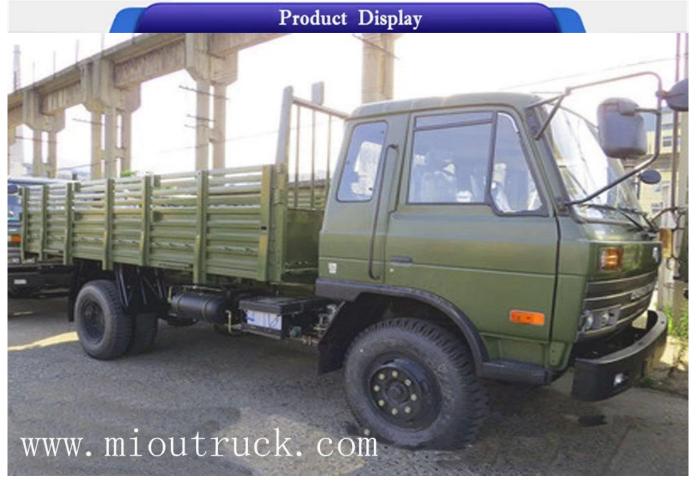

### Product Details

Product brand: Dongfeng model: EQ1118GA feature: troop

carrier

Emission standard: National4 driving type: 4 \* 2 overall dimension:

7200 \* 2470 \* 2690 (mm)

Cargo body inner size: 4800 \* 2294 \* 550 (mm) wheel base: 3950/4700/5450/6000 (mm)

# Technical Parameter

| TECHNICAL PARAMETER |          |
|---------------------|----------|
| Model               | EQ1118GA |
| Product Brand       | Dongfeng |

| Feature               | Troop Carrier                      |
|-----------------------|------------------------------------|
| Displacement          | Optional                           |
| Seats                 | Optional                           |
| Emission Standard     | National4                          |
| Driving Type          | 4 * 2                              |
| Overall Dimension     | 7200 * 2470 * 2690 (mm)            |
| Cargo Body Inner Size | 4800 * 2294 * 550 (mm)             |
| Wheel Base            | 3950/4700/5450/6000 (mm) optional  |
| Fuel Type             | Desiel                             |
| Max Speed             | 90km / h                           |
| Tire Specification    | 9.00R20 16pr                       |
| Engine                | Cummins EQB160-20                  |
| Gear Box              | Dongfeng A130                      |
| Gear Type             | 6 Forward Gears, 1 Backword Gear   |
| Clutch                | Φ350diaphragm, hydraulic Operation |
| Oil Consumption       | 18L / KM                           |