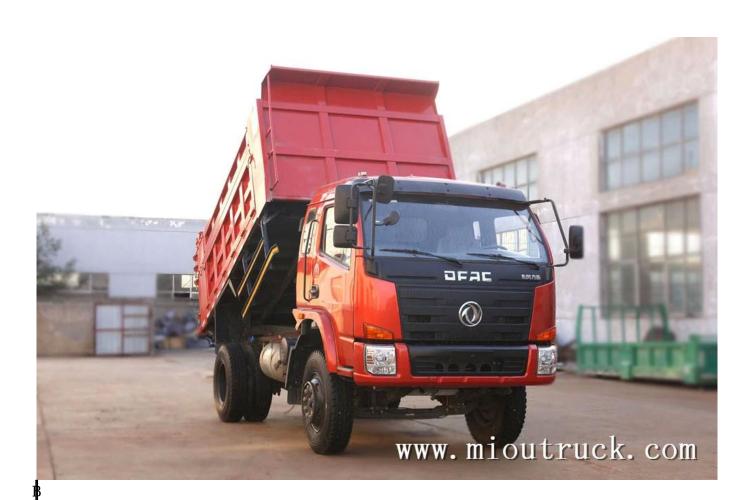

# PRODUCT Display

overall size:5975\*2250\*2680 wheel track(mm):1640mm/1650mm max speed(km/h):100 horse power:130 displacement:4214 inner size[mm]3750\*2200\*1200