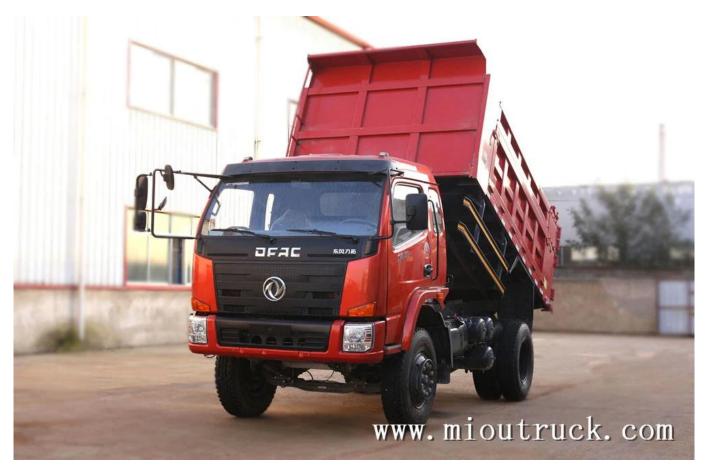

# PRODUCT Display

overall size:5975\*2250\*2680 wheel track(mm):1640mm/1650mm max speed(km/h):100 horse power:130 displacement:4214 inner size[mm]3750\*2200\*1200