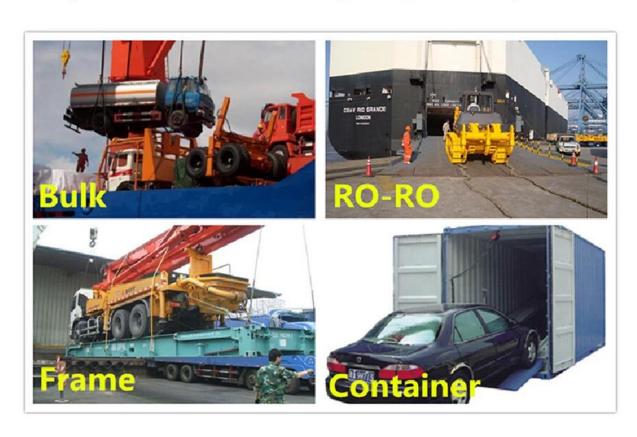

# SHIPMENT

We can ship trucks by RO-RO or bulk vessel

For 90% of our shipment ,we will go by sea, to main continents such as Africa, middle east, south Asia ,south America, either by container or RO-RO or bulk vessel

For neighborhood countries of China, we can ship trucks by road or trail way.