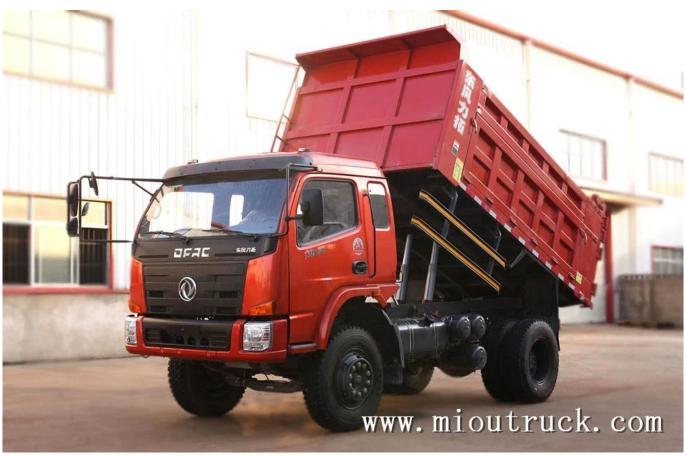

# PRODUCT Display

overall size:5975\*2250\*2680 wheel track(mm):1640mm/1650mm max speed(km/h):100 horse power:130 displacement:4214 inner size[mm]3750\*2200\*1200