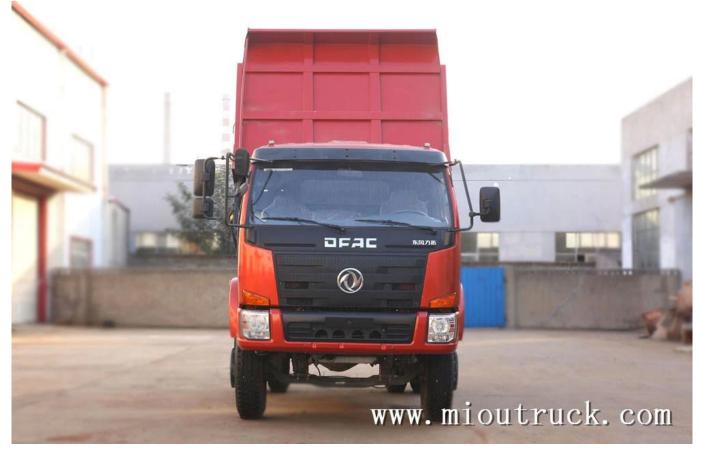

# PRODUCT Display

overall size:5975\*2250\*2680 wheel track(mm):1640mm/1650mm max speed(km/h):100 horse power:130 displacement:4214 inner size[mm]3750\*2200\*1200