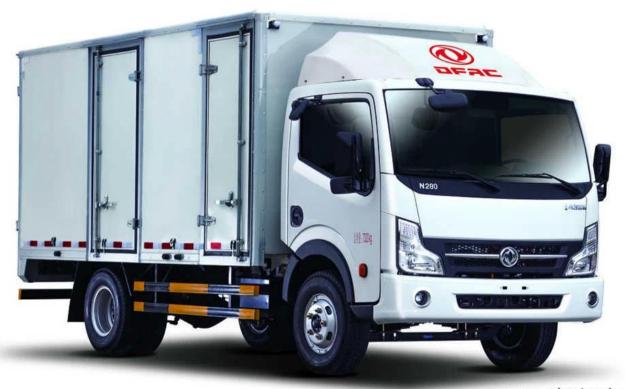

# **Product Details**

Confition:New Drive Wheel:4x2 Fuel Type:Electronal Feature:Carrier Truck Max Speed:80km/h Brand Name:Dongfeng Transmission Type:Manual Emission Standard:Euro 5 Vehicle Model:EQ5070XXYACBEV

www.mioutruck.com

**Technical Parameter** 

|                               | Dongfeng EQ5070XXYACBE | / Van Truck    |
|-------------------------------|------------------------|----------------|
|                               | Load Parameters        |                |
| G. V. W. (kg)                 |                        | 7240           |
| Curb weight, toal (kg)        |                        | 4440           |
| Loading capacity (kg)         |                        | 2605           |
| Drive form                    |                        | 4x2            |
| Max. speed KM/h               |                        | 80KM/h         |
| Front axle capacity(KG)       |                        | 1970           |
| Rear axle capacity (KG)       |                        | 2520           |
| Leaf spring                   |                        | 6/7+6          |
| Appr/Dep.:(°)                 |                        | 17,14          |
|                               | Dimension Paramete     | rs             |
| Overall Dimension(mm) (L*W*H) |                        | 5980X2350X3100 |
| Cargo dimension(mm) (L*W*H)   |                        | 4130x2150x2100 |
| Wheel base(mm)                |                        | 3300           |
| Wheel trace(mm)               |                        | 1607,1486      |
|                               | Configuration Paramet  | ers            |
| Cabin                         | Cabin type             | Single         |
|                               | Seating capacity       | 3              |
| Engine                        | Brand&Model            | EQ5070XXYACBEV |
|                               | Max. horsepower        | 82hp           |
|                               | Max. power             | 60KW/1000RPM   |
|                               | Max.output torque      | 358N.m         |
|                               | Displacment(ml)        | 2771           |
|                               | Combustion types       | Electronal     |
| Emission standard             |                        | EURO 5         |