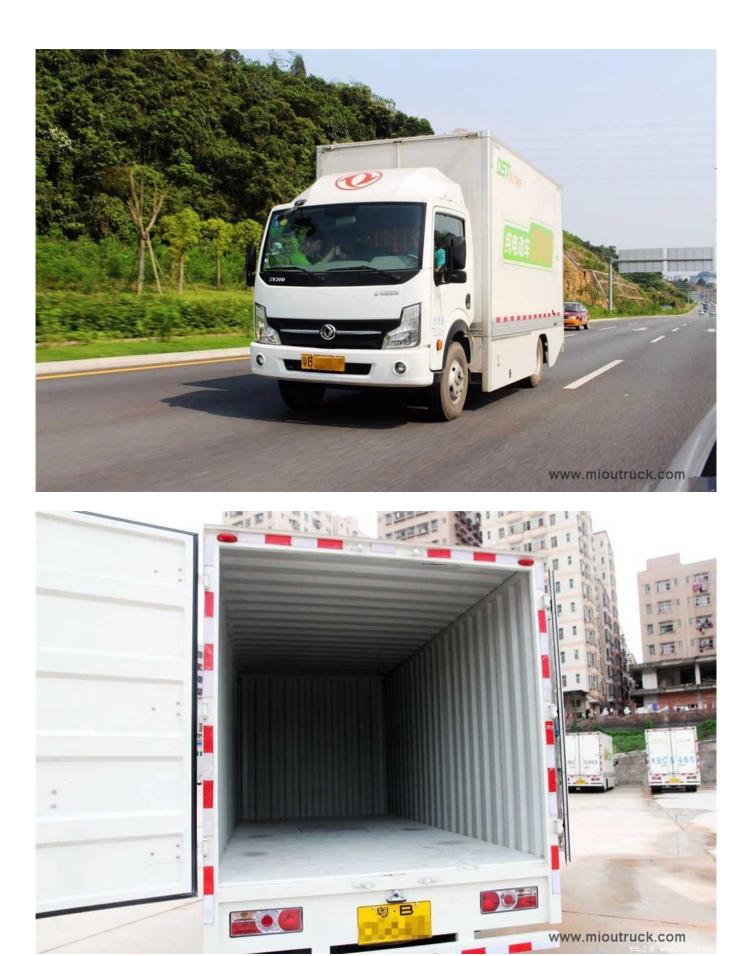

# **Product Details**

Confition:New Drive Wheel:4x2 Fuel Type:Electronal Feature:Carrier Truck Max Speed:80km/h Brand Name:Dongfeng Transmission Type:Manual Emission Standard:Euro 5 Vehicle Model:EQ5070XXYACBEV

www.mioutruck.com

**Technical Parameter** 

|                               | Dongfeng EQ5070XXYACBE | / Van Truck    |
|-------------------------------|------------------------|----------------|
|                               | Load Parameters        |                |
| G. V. W. (kg)                 |                        | 7240           |
| Curb weight, toal (kg)        |                        | 4440           |
| Loading capacity (kg)         |                        | 2605           |
| Drive form                    |                        | 4x2            |
| Max. speed KM/h               |                        | 80KM/h         |
| Front axle capacity(KG)       |                        | 1970           |
| Rear axle capacity (KG)       |                        | 2520           |
| Leaf spring                   |                        | 6/7+6          |
| Appr/Dep.:(°)                 |                        | 17,14          |
|                               | Dimension Paramete     | rs             |
| Overall Dimension(mm) (L*W*H) |                        | 5980X2350X3100 |
| Cargo dimension(mm) (L*W*H)   |                        | 4130x2150x2100 |
| Wheel base(mm)                |                        | 3300           |
| Wheel trace(mm)               |                        | 1607,1486      |
|                               | Configuration Paramet  | ers            |
| Cabin                         | Cabin type             | Single         |
|                               | Seating capacity       | 3              |
| Engine                        | Brand&Model            | EQ5070XXYACBEV |
|                               | Max. horsepower        | 82hp           |
|                               | Max. power             | 60KW/1000RPM   |
|                               | Max.output torque      | 358N.m         |
|                               | Displacment(ml)        | 2771           |
|                               | Combustion types       | Electronal     |
| Emission standard             |                        | EURO 5         |