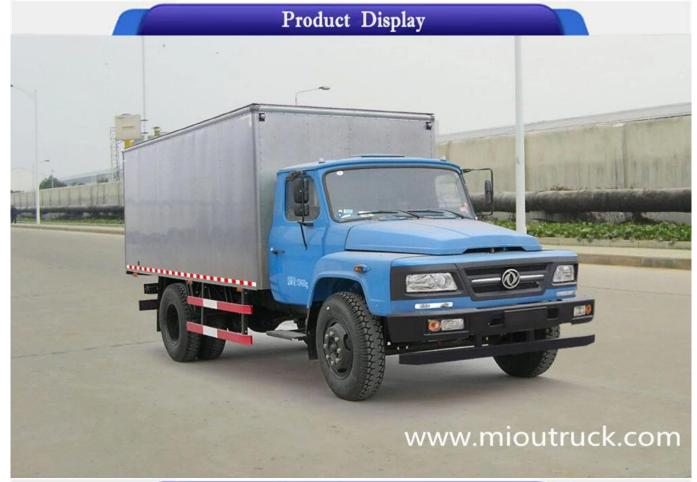

# **Product Details**

drive type:4×2 G.V.W:12490kgs displacement:4.26L Max speed(km/h)[]90

# **Technical Parameter**

| Vehicle model                  | EQ5120XXYL5    |
|--------------------------------|----------------|
| Engine model                   | YC4E140-42     |
| Displacement                   | 4260           |
| Total weight[]Kg[]             | 12490          |
| Curb weight[]Kg[]              | 5686           |
| Dimensions(mm)                 | 8600×2500×3850 |
| seats                          | 3              |
| Axle weight                    | 4990/ 7500     |
| Chassis models                 | EQ1120FLJ      |
| Drive Model                    | 4×2            |
| Power[]KW[]                    | 103            |
| Max speed(km/h)                | 90             |
| Rated load[[Kg[]               | 6610           |
| Cargo Box Dimensions(mm)       | 5900×2300×2400 |
| Approaching/Departure Angle(°) | 27 /19         |
| Front/Rear suspension(mm)      | 1062 / 2835    |