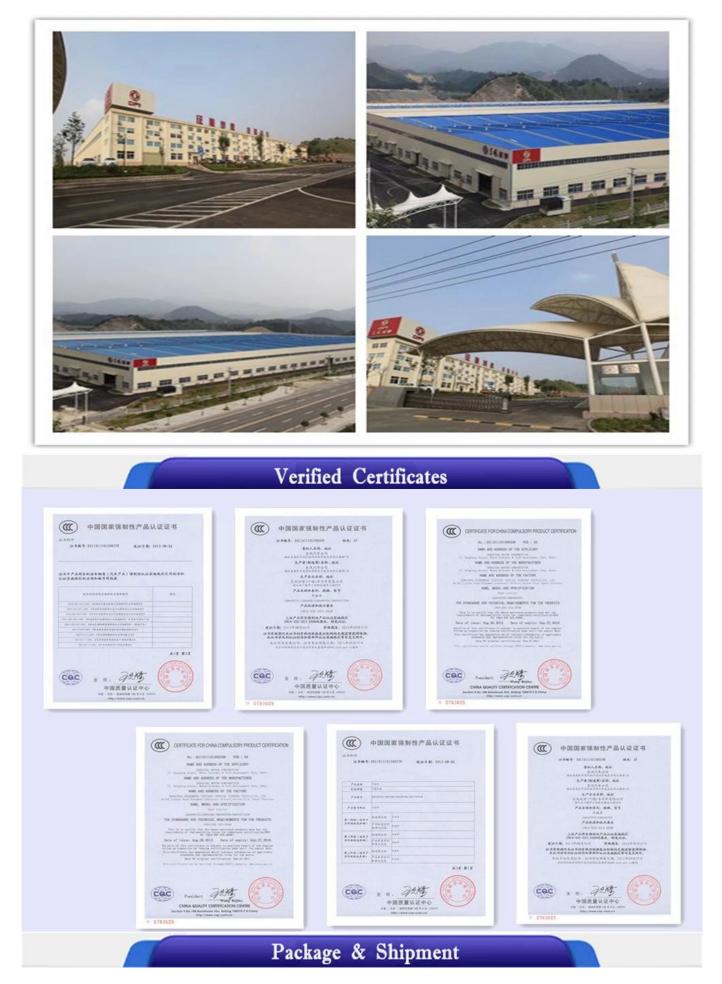

### **Company Display:**

**Factory Display:** 

Delivery Detail: Shipped in 15 days after payment

Packaging Details: nude, covered with wax, small type can be put into 20'GP or 40'GP, big type can be carried by bulk carriers or ro-ro ship or according to your requirements

#### Q:How about the warranty?

A:One year

Q:Do you have ISO certificate ?

A:Yes , we have,pls contact us to get our certifications.

Q:How about the delivery time?

A: Most of our trucks are all have in stock ,We can delivery to you within 15 days, if specially ordered , we always need around 30 days for production.