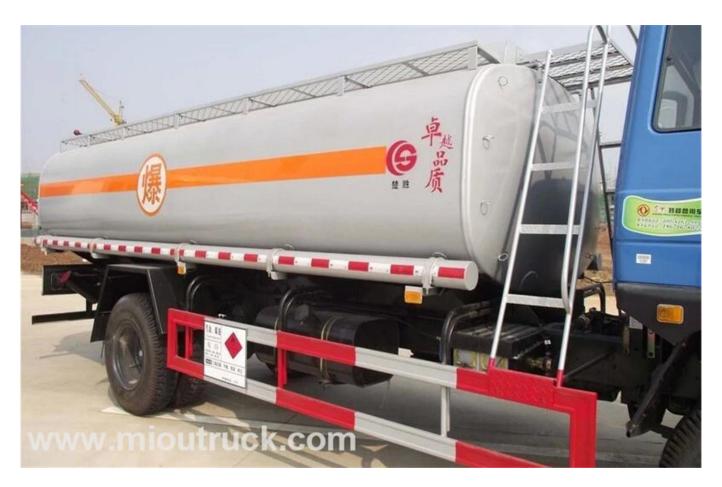

# Product Display

## Technical Parameter

| Total Mass(Kg)                    | 15800                             |
|-----------------------------------|-----------------------------------|
| Rated Payload(Kg)                 | 9100                              |
| Front Overhang/Rear Overhang      | 1250/2250,1250/2650               |
| Number Of Axles                   | 2                                 |
| Passengers                        | 3                                 |
| Axle Load (Kg)                    | 5800/10000                        |
| Chassis TechnicalParameters       |                                   |
| Chassis model                     | EQ5160GKJ1                        |
| Brand                             | Dongfeng                          |
| Approach Angle/Departure Angle(°) | 32/22                             |
| Number of Leaf Springs            | 9/10+8                            |
| Tyre Number                       | 6                                 |
| Track Front (mm)                  | 1940                              |
| EmissionStandard                  | GB3847-2005,GB17691-2005          |
| Tank Volume(m3)                   | 15.1                              |
| Dimension (mm)                    | 8600×2490×3100                    |
| Approach Angle/Departure Angle(°) | 26/15,26/12                       |
| Axle Distance (mm)                | 47,005,100                        |
| Kerb Mass (Kg)                    | 6505                              |
| Maximum Speed (Km/h)              | 80                                |
| Manufacturer                      | Dongfeng                          |
| Overall Dimension (mm)            | 7950,8310×2480×2810               |
| Tire Specification                | 9.00-20,9.00R20,10.00-20,10.00R20 |
| Fuel                              | Diesel                            |
| Track rear (mm)                   | 1860                              |