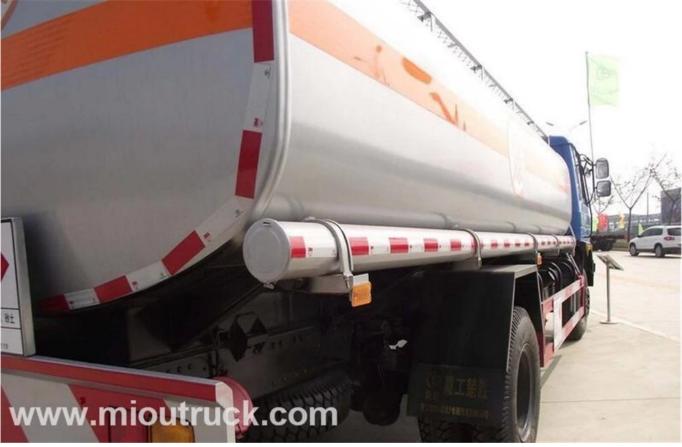

# Product Display

## Technical Parameter

| Total Mass(Kg)                    | 15800                             |
|-----------------------------------|-----------------------------------|
| Rated Payload(Kg)                 | 9100                              |
| Front Overhang/Rear Overhang      | 1250/2250,1250/2650               |
| Number Of Axles                   | 2                                 |
| Passengers                        | 3                                 |
| Axle Load (Kg)                    | 5800/10000                        |
| Chassis TechnicalParameters       |                                   |
| Chassis model                     | EQ5160GKJ1                        |
| Brand                             | Dongfeng                          |
| Approach Angle/Departure Angle(°) | 32/22                             |
| Number of Leaf Springs            | 9/10+8                            |
| Tyre Number                       | 6                                 |
| Track Front (mm)                  | 1940                              |
| EmissionStandard                  | GB3847-2005,GB17691-2005          |
| Tank Volume(m3)                   | 15.1                              |
| Dimension (mm)                    | 8600×2490×3100                    |
| Approach Angle/Departure Angle(°) | 26/15,26/12                       |
| Axle Distance (mm)                | 47,005,100                        |
| Kerb Mass (Kg)                    | 6505                              |
| Maximum Speed (Km/h)              | 80                                |
| Manufacturer                      | Dongfeng                          |
| Overall Dimension (mm)            | 7950,8310×2480×2810               |
| Tire Specification                | 9.00-20,9.00R20,10.00-20,10.00R20 |
| Fuel                              | Diesel                            |
| Track rear (mm)                   | 1860                              |