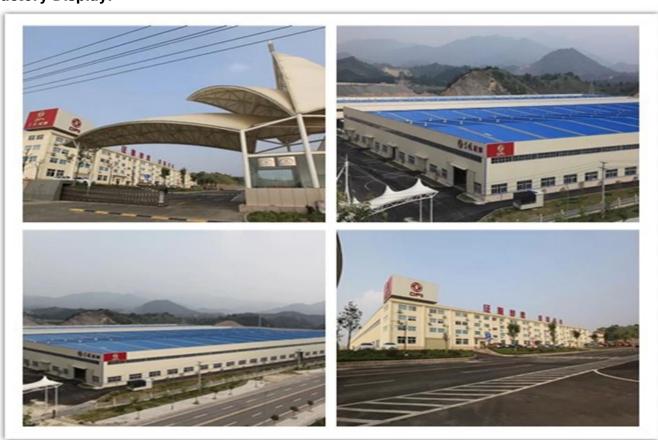

|
| Manufacturer                      | Dongfeng                          |
| Overall Dimension (mm)            | 7950,8310×2480×2810               |
| Tire Specification                | 9.00-20,9.00R20,10.00-20,10.00R20 |
| Fuel                              | Diesel                            |
| Track rear (mm)                   | 1860                              |

## Our Company & Factory

#### **Brief Introduction:**

Miou is located in Shiyan, Hubei province, China.Our company is specialized in R & D,manufacture and sales of special purpose vehicles .We are the special purpose vehicles production base company of the Chinese Dongfeng Motor Group and also the Overseas Department of Dongfeng Zhengmeng Special Purpose Vehicle Co., Ltd.

### **Company Display:**



## Factory Display:





## Package & Shipment

**Packing:** nude, covered with wax, small type can be put into 20'GP or 40'GP, big type can be carried by bulk carriers or ro-ro ship or according to your requirements

**Delivery date:** 15 days



#### Q:How about the warranty?

A:One year

### Q:Do you have ISO certificate?

A:Yes , we have,pls contact us to get our certifications.

### Q:How about the delivery time?

A: Most of our trucks are all have in stock ,We can delivery to you within 15 days, if specially ordered , we always need around 30 days for production.

### Q:How about shipping?

A:Big size trucks always shipping by RORO or Bulk ship or flat bed container or open top container , small type can shipping by container ,Pls contact us to get a shipping quotation .

## Contact us

# Hubei Miou Spec