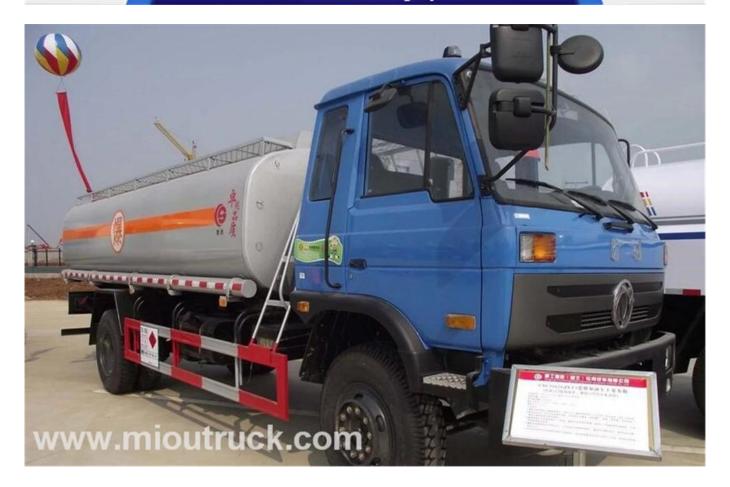

# Product Display

## Technical Parameter

| Total Mass(Kg)                    | 15800                             |
|-----------------------------------|-----------------------------------|
| Rated Payload(Kg)                 | 9100                              |
| Front Overhang/Rear Overhang      | 1250/2250,1250/2650               |
| Number Of Axles                   | 2                                 |
| Passengers                        | 3                                 |
| Axle Load (Kg)                    | 5800/10000                        |
| Chassis TechnicalParameters       |                                   |
| Chassis model                     | EQ5160GKJ1                        |
| Brand                             | Dongfeng                          |
| Approach Angle/Departure Angle(°) | 32/22                             |
| Number of Leaf Springs            | 9/10+8                            |
| Tyre Number                       | 6                                 |
| Track Front (mm)                  | 1940                              |
| EmissionStandard                  | GB3847-2005,GB17691-2005          |
| Tank Volume(m3)                   | 15.1                              |
| Dimension (mm)                    | 8600×2490×3100                    |
| Approach Angle/Departure Angle(°) | 26/15,26/12                       |
| Axle Distance (mm)                | 47,005,100                        |
| Kerb Mass (Kg)                    | 6505                              |
| Maximum Speed (Km/h)              | 80                                |
| Manufacturer                      | Dongfeng                          |
| Overall Dimension (mm)            | 7950,8310×2480×2810               |
| Tire Specification                | 9.00-20,9.00R20,10.00-20,10.00R20 |
| Fuel                              | Diesel                            |
| Track rear (mm)                   | 1860                              |