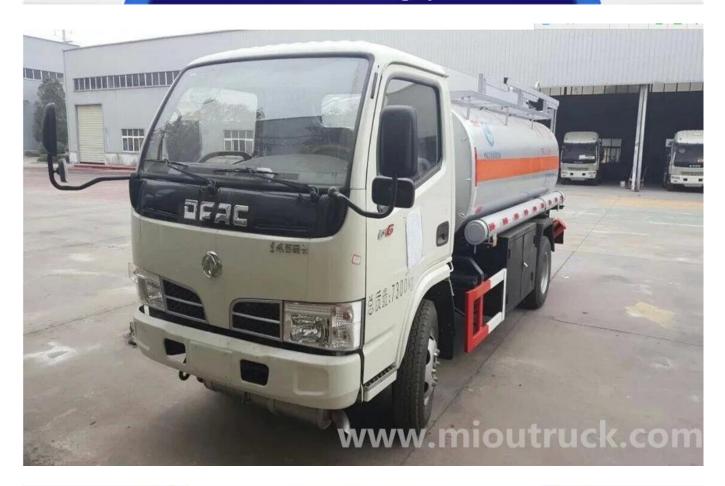

## Product Display

### Technical Parameter

| Condition:            | New                            |  |  |
|-----------------------|--------------------------------|--|--|
| Horsepower:           | < 150hp                        |  |  |
| Tank Volume:          | 5001 - 10000L                  |  |  |
| Brand Name:           | Dongfeng                       |  |  |
| Gross Vehicle Weight: | 7350                           |  |  |
| Chassis brand:        | DONGFNG FRIKA                  |  |  |
| Driving type:         | 4*2 Oil Transport Tanker Truck |  |  |
| Volume:               | 6000L                          |  |  |
| Storage:              | Oil                            |  |  |

| Transmission Type:           | Manual                       |  |  |
|------------------------------|------------------------------|--|--|
| Engine Capacity:             | 2982                         |  |  |
| Place of Origin:             | Hubei, China (Mainland)      |  |  |
| Brand:                       | DONGFENG Oil Tanker Truck    |  |  |
| Chasis model:                | DFA1070SJ20D5                |  |  |
| Axle weight:                 | 2940/4410                    |  |  |
| Tank material:               | Carbon Steel/stainless steel |  |  |
| Drive Wheel:                 | 4x2                          |  |  |
| Fuel Type:                   | Diesel                       |  |  |
| Dimensions (L x W x H) (mm): | 5990x2050x2500(mm)           |  |  |
| Model Number:                | DFA1070SJ20D5                |  |  |
| Emission standard:           | EURO 4                       |  |  |
| Tire:                        | 7.50-16 14PR                 |  |  |
| WHEELBASE:                   | 3300(mm)                     |  |  |