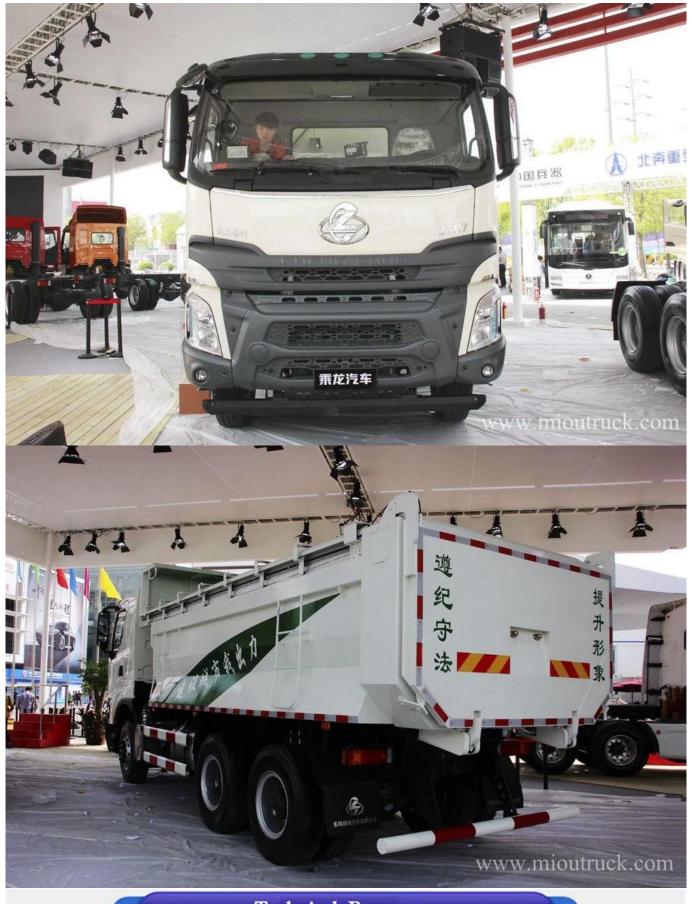

# Product Details

Condition: New Feature: Dump Truck

WP10.310E52

Transmission Type: Manual

Drive: 6x4 Fuel Type: Diesel Engine Brand: WEICHAI Engine Model:

Brand: Dongfeng Weight (kg): 12370

# Technical Parameter

Dongfeng H7 6 \* 4 310HP Dump Truck LZ3258M5D8

Load settings

Vehicle Model LZ3258M5D8

| Curb weight, toal (Kg)     | 12500              |
|----------------------------|--------------------|
| Loading weight (Kg)        | 12370              |
| Drive kind                 | 6 * 4              |
| Rear axle capacity (KG)    | 18000              |
| Leaf spring                | 11,13              |
| Dimension settings         |                    |
| In general Dimensions (mm) | 8380 * 2495 * 3450 |
| Load Dimensions (mm)       | 5400 * 2300 * 1200 |
| Wheel base (mm)            | 3800 + 1350        |
| Wheel trace (mm)           | 2045/1860          |
| Configuration settings     |                    |
| Motor                      |                    |
| Brand & Model              | WP10.310E52        |
| Max. horsepower            | 310HP              |
| Max.output torque          | 228.0 KW           |
| Displacment (L)            | 9.726L             |
| Combustion types           | Diesel             |
| Gear box                   |                    |
| Brand & Model              | Fast10JSD140       |
| Ahead gear                 | 10                 |
| Reverse number             | 2                  |
| Emission standard          | Euro 5             |
|                            |                    |