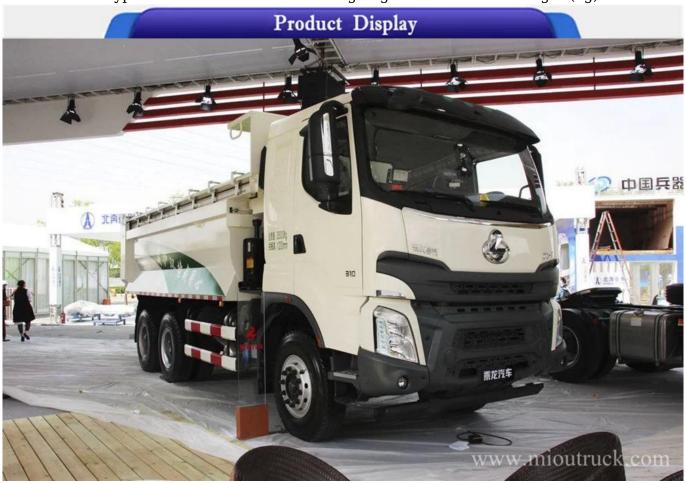

# Product Details

Condition: New Feature: Dump Truck

WP10.310E52

Transmission Type: Manual

Drive: 6x4 Fuel Type: Diesel Engine Brand: WEICHAI Engine Model:

Brand: Dongfeng Weight (kg): 12370

# Technical Parameter

Dongfeng H7 6 \* 4 310HP Dump Truck LZ3258M5D8

Load settings

Vehicle Model LZ3258M5D8

| Curb weight, toal (Kg)     | 12500              |
|----------------------------|--------------------|
| Loading weight (Kg)        | 12370              |
| Drive kind                 | 6 * 4              |
| Rear axle capacity (KG)    | 18000              |
| Leaf spring                | 11,13              |
| Dimension settings         |                    |
| In general Dimensions (mm) | 8380 * 2495 * 3450 |
| Load Dimensions (mm)       | 5400 * 2300 * 1200 |
| Wheel base (mm)            | 3800 + 1350        |
| Wheel trace (mm)           | 2045/1860          |
| Configuration settings     |                    |
| Motor                      |                    |
| Brand & Model              | WP10.310E52        |
| Max. horsepower            | 310HP              |
| Max.output torque          | 228.0 KW           |
| Displacment (L)            | 9.726L             |
| Combustion types           | Diesel             |
| Gear box                   |                    |
| Brand & Model              | Fast10JSD140       |
| Ahead gear                 | 10                 |
| Reverse number             | 2                  |
| Emission standard          | Euro 5             |
|                            |                    |