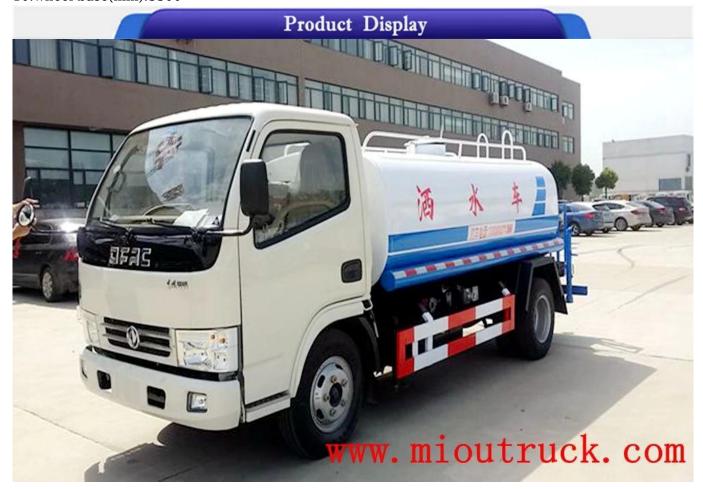

# Product Details

1.product name:HLQ5070GSSE water truck

2.brand :Dongfeng

3.G.V.W(kg):7300

4.tank capacity(m³):5 5.curb weight(kg):3150

6.overall dimension[mm]:5990×1960×2280

7.tanker dimension $[mm]:3500\times1615\times1100$ 

8.chassis model:DFA1070SJ35D6 9.F/Rwheel track(mm):1506/1466

10.wheel base(mm):3300

# Technical Parameter

BASIC PARAMETER

| brand                       | Dongfeng                    | Announcement batch         | 250            |
|-----------------------------|-----------------------------|----------------------------|----------------|
| product name                | water truck                 | product ID                 | ZKRFR46M01U    |
| G.V.W(kg)                   | 7300                        | tank capacity(m³)          | 5              |
| curb weight(kg)             | 3150                        | overall dimension[mm[      | 5990×1960×2280 |
| cab capacity                | 2 people                    | tanker dimension[mm[]      | 3500×1615×1100 |
| approach/departure angle    | 16/13                       | F/R suspension             | 1032/1658      |
| wheel base(mm)              | 3300                        | wheel capacity(kg)         | 2920/4380      |
| max speed(km/h)             | 95                          | rated loading capacity(kg) | 4020           |
| displacement(ml)            | 3856                        | Sprinkler width(m)         | 14             |
| Water absorption depth(m)   | 7                           | cannon shot(m)             | 25m            |
| oil consumpution(L/100 kil) | 9                           | rated power(kw)            | 73             |
| CHASSIS                     |                             |                            |                |
| chassis model               | DFA1070SJ35D6               | engine model               | CY4102-CE4F    |
| chassis dimension           | 5845×1900×2220              | approach/departure angle   | 19/16          |
| tire specification          | 7.00r16 14PR                | tire numbers               | 6              |
| F/Rwheel track(mm)          | 1506/1466                   | fuel type                  | desiel         |
| emission standard           | GB3847-2005,GB17691-2005∏IV |                            |                |