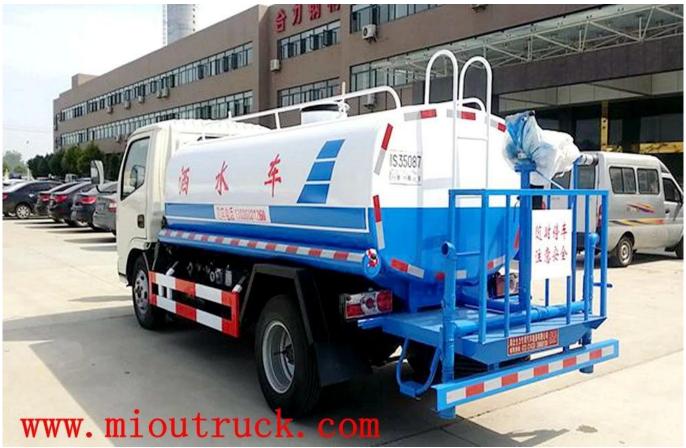

# Product Details

1.product name:HLQ5070GSSE water truck

2.brand :Dongfeng

3.G.V.W(kg):7300

4.tank capacity(m³):5 5.curb weight(kg):3150

6.overall dimension[mm]:5990×1960×2280

7.tanker dimension $[mm]:3500\times1615\times1100$ 

8.chassis model:DFA1070SJ35D6 9.F/Rwheel track(mm):1506/1466

10.wheel base(mm):3300

# Technical Parameter

BASIC PARAMETER

| brand                       | Dongfeng                    | Announcement batch         | 250            |
|-----------------------------|-----------------------------|----------------------------|----------------|
| product name                | water truck                 | product ID                 | ZKRFR46M01U    |
| G.V.W(kg)                   | 7300                        | tank capacity(m³)          | 5              |
| curb weight(kg)             | 3150                        | overall dimension[mm[      | 5990×1960×2280 |
| cab capacity                | 2 people                    | tanker dimension[mm[]      | 3500×1615×1100 |
| approach/departure angle    | 16/13                       | F/R suspension             | 1032/1658      |
| wheel base(mm)              | 3300                        | wheel capacity(kg)         | 2920/4380      |
| max speed(km/h)             | 95                          | rated loading capacity(kg) | 4020           |
| displacement(ml)            | 3856                        | Sprinkler width(m)         | 14             |
| Water absorption depth(m)   | 7                           | cannon shot(m)             | 25m            |
| oil consumpution(L/100 kil) | 9                           | rated power(kw)            | 73             |
| CHASSIS                     |                             |                            |                |
| chassis model               | DFA1070SJ35D6               | engine model               | CY4102-CE4F    |
| chassis dimension           | 5845×1900×2220              | approach/departure angle   | 19/16          |
| tire specification          | 7.00r16 14PR                | tire numbers               | 6              |
| F/Rwheel track(mm)          | 1506/1466                   | fuel type                  | desiel         |
| emission standard           | GB3847-2005,GB17691-2005∏IV |                            |                |