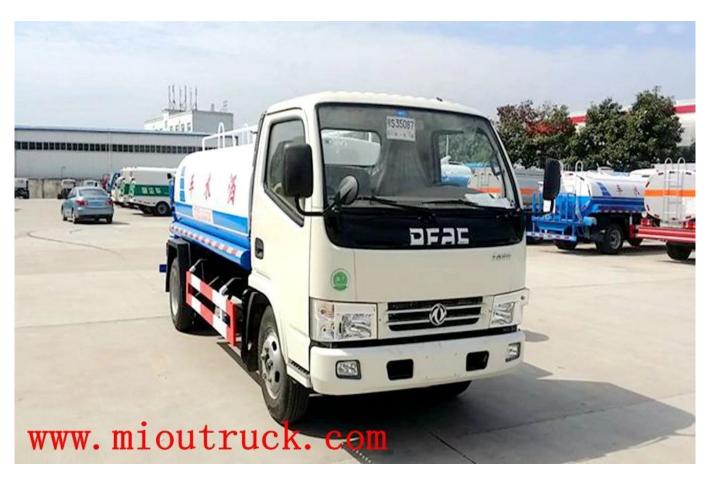

# Product Details

1.product name:HLQ5070GSSE water truck

2.brand :Dongfeng

3.G.V.W(kg):7300

4.tank capacity(m³):5 5.curb weight(kg):3150

6.overall dimension[mm]:5990×1960×2280

7.tanker dimension $[mm]:3500\times1615\times1100$ 

8.chassis model:DFA1070SJ35D6 9.F/Rwheel track(mm):1506/1466

10.wheel base(mm):3300

# Technical Parameter

BASIC PARAMETER

| brand                       | Dongfeng                    | Announcement batch         | 250            |
|-----------------------------|-----------------------------|----------------------------|----------------|
| product name                | water truck                 | product ID                 | ZKRFR46M01U    |
| G.V.W(kg)                   | 7300                        | tank capacity(m³)          | 5              |
| curb weight(kg)             | 3150                        | overall dimension[mm[      | 5990×1960×2280 |
| cab capacity                | 2 people                    | tanker dimension[mm[]      | 3500×1615×1100 |
| approach/departure angle    | 16/13                       | F/R suspension             | 1032/1658      |
| wheel base(mm)              | 3300                        | wheel capacity(kg)         | 2920/4380      |
| max speed(km/h)             | 95                          | rated loading capacity(kg) | 4020           |
| displacement(ml)            | 3856                        | Sprinkler width(m)         | 14             |
| Water absorption depth(m)   | 7                           | cannon shot(m)             | 25m            |
| oil consumpution(L/100 kil) | 9                           | rated power(kw)            | 73             |
| CHASSIS                     |                             |                            |                |
| chassis model               | DFA1070SJ35D6               | engine model               | CY4102-CE4F    |
| chassis dimension           | 5845×1900×2220              | approach/departure angle   | 19/16          |
| tire specification          | 7.00r16 14PR                | tire numbers               | 6              |
| F/Rwheel track(mm)          | 1506/1466                   | fuel type                  | desiel         |
| emission standard           | GB3847-2005,GB17691-2005∏IV |                            |                |