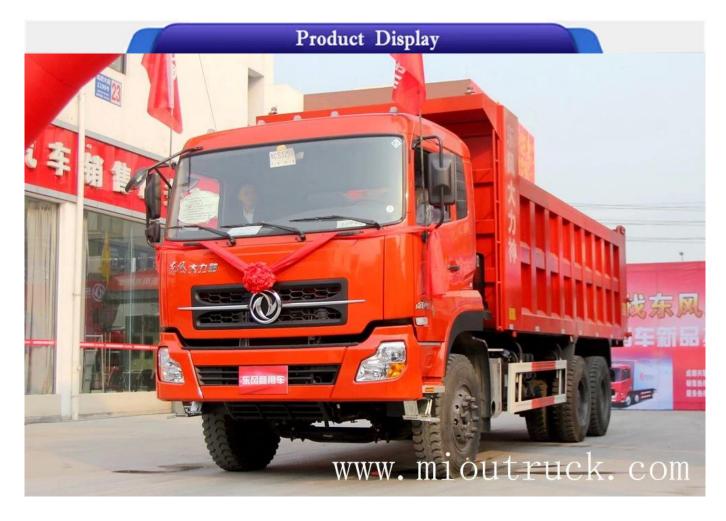

## Product Details

Product name: Dumper Truck Engine model: DongfengdCi350 Model Number: DFL3258A15

Engine power: 253.0kw Wheel base: 4250+1350 Loading capacity:12.96t

Emission standard:Euro 4 Tire: 12.00R20 Fuel Type:Diesel

### Technical Parameter

| ENGINE              |                |              |                        |
|---------------------|----------------|--------------|------------------------|
| engine              | DongfengdCi350 | swept volume | 11.12L                 |
| max output          | 253.0KW        | max HP       | 350                    |
| emission standard   | Euro 4         | fuel type    | desiel                 |
| CHSSIS              |                |              |                        |
| series              | Dongfeng 153   | drive type   | 6*4                    |
| rear axle capacity  | 18T            | leaf spring  | 9/13,10/12,10/13       |
| tire specification  | 12.00R20 18PR  | tire numbers | 10                     |
| BASCI PARAMETER     |                |              |                        |
| model               | DFL3258A15     | wheel-base   | front2040mm[rear1850mm |
| curb weight         | 11.91T         | wheelbase    | 4250+1350mm            |
| overall dimension   | 9550+2500+3450 | G.V.W        | 25.0T                  |
| cargo box dimension | 6800*2300*1000 | rated load   | 12.96T                 |