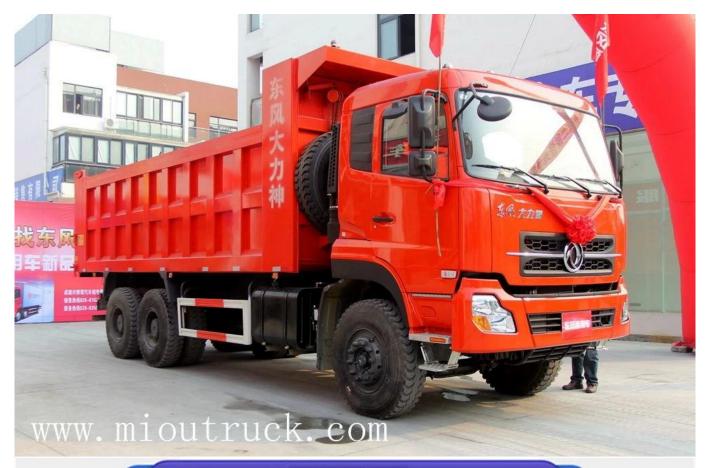

## Product Details

Product name: Dumper Truck Engine model: DongfengdCi350 Model Number: DFL3258A15

Engine power: 253.0kw Wheel base: 4250+1350 Loading capacity:12.96t

Emission standard:Euro 4 Tire: 12.00R20 Fuel Type:Diesel

### Technical Parameter

| ENGINE              |                |              |                        |
|---------------------|----------------|--------------|------------------------|
| engine              | DongfengdCi350 | swept volume | 11.12L                 |
| max output          | 253.0KW        | max HP       | 350                    |
| emission standard   | Euro 4         | fuel type    | desiel                 |
| CHSSIS              |                |              |                        |
| series              | Dongfeng 153   | drive type   | 6*4                    |
| rear axle capacity  | 18T            | leaf spring  | 9/13,10/12,10/13       |
| tire specification  | 12.00R20 18PR  | tire numbers | 10                     |
| BASCI PARAMETER     |                |              |                        |
| model               | DFL3258A15     | wheel-base   | front2040mm[rear1850mm |
| curb weight         | 11.91T         | wheelbase    | 4250+1350mm            |
| overall dimension   | 9550+2500+3450 | G.V.W        | 25.0T                  |
| cargo box dimension | 6800*2300*1000 | rated load   | 12.96T                 |