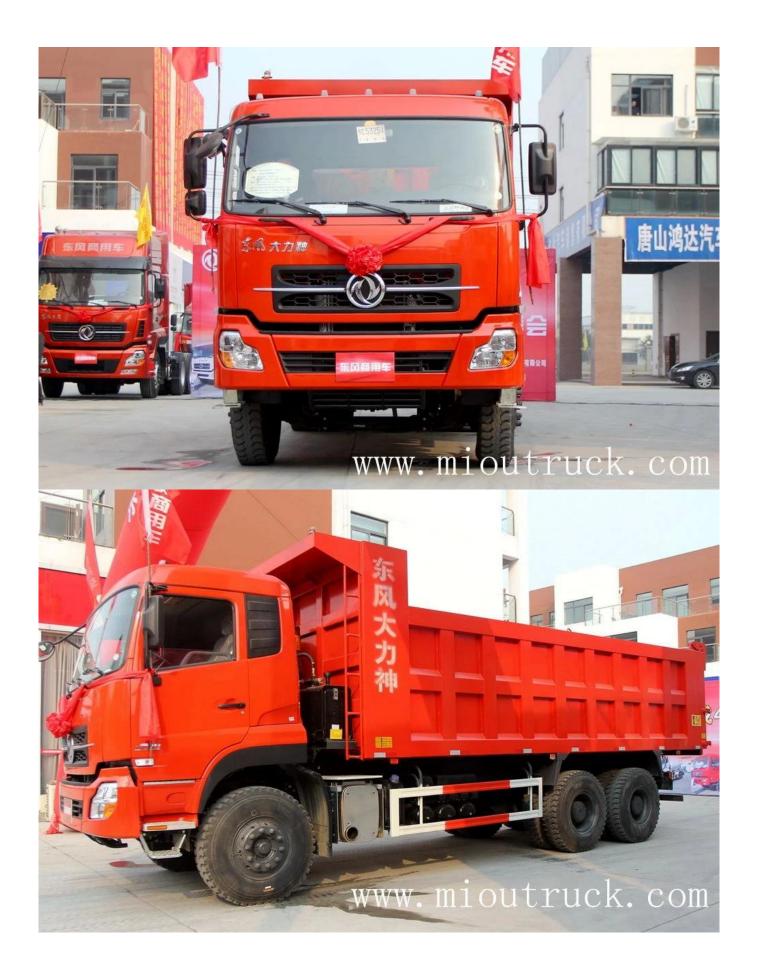

## Product Details

Product name: Dumper Truck Engine model: DongfengdCi350 Model Number: DFL3258A15

Engine power: 253.0kw Wheel base: 4250+1350 Loading capacity:12.96t

Emission standard:Euro 4 Tire: 12.00R20 Fuel Type:Diesel

### Technical Parameter

| ENGINE              |                |              |                        |
|---------------------|----------------|--------------|------------------------|
| engine              | DongfengdCi350 | swept volume | 11.12L                 |
| max output          | 253.0KW        | max HP       | 350                    |
| emission standard   | Euro 4         | fuel type    | desiel                 |
| CHSSIS              |                |              |                        |
| series              | Dongfeng 153   | drive type   | 6*4                    |
| rear axle capacity  | 18T            | leaf spring  | 9/13,10/12,10/13       |
| tire specification  | 12.00R20 18PR  | tire numbers | 10                     |
| BASCI PARAMETER     |                |              |                        |
| model               | DFL3258A15     | wheel-base   | front2040mm[rear1850mm |
| curb weight         | 11.91T         | wheelbase    | 4250+1350mm            |
| overall dimension   | 9550+2500+3450 | G.V.W        | 25.0T                  |
| cargo box dimension | 6800*2300*1000 | rated load   | 12.96T                 |