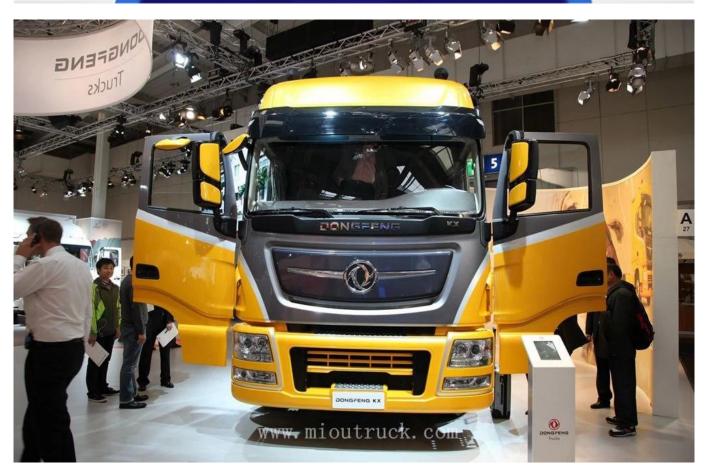

## **Product Details**

Brand Name:Dongfeng Truck Drive Wheel:6x4 Transmission Type:Manual Condition: New

Horsepower:420hp Emission Standard: Euro 4 Feature:Tractor

Fuel Type:Diesel

## Product Display

**Technical Parameter** 

| Tractor Truck     | Item                  | Parameter        |  |
|-------------------|-----------------------|------------------|--|
| Basic Information | Model                 | DFH4250C         |  |
|                   | Appearance size(mm)   | 6940*2500*3960   |  |
|                   | Wheelbase(mm)         | 3300+1350mm      |  |
|                   | Wheel trade(mm)       | 2040/1820        |  |
|                   | tractive tonnage      | 38.67T           |  |
|                   | Curb weight(kg)       | 10200            |  |
|                   | G.V.W(kg)             | 25000            |  |
|                   | Max.speed(km/h)       | 110              |  |
|                   | rear axle(kg)         | 18000kg          |  |
|                   | Leaf spring           | 3/4              |  |
| Engine            | Brand & model         | CumminsISZ48041  |  |
|                   | Max. horsepower       | 480hp            |  |
|                   | Max.output torque     | 358.0kw          |  |
|                   | Displacement          | 13.0L            |  |
|                   | Fuel type             | diesel           |  |
|                   | Drive type            | 6*4              |  |
|                   | Emission standard     | Euro 4           |  |
| Tire              | Tire size             | 315/80R22.5 16PR |  |
|                   | Tires                 | 10               |  |
| Cab               | Row and a half        |                  |  |
| Gear box          | Brand&Model           | ZF12AS2540 AMT   |  |
|                   | Transmission          | Manual           |  |
|                   | Forward gear          | 12               |  |
|                   | Reverse number        | 2                |  |
|                   | Our Company & Factory |                  |  |