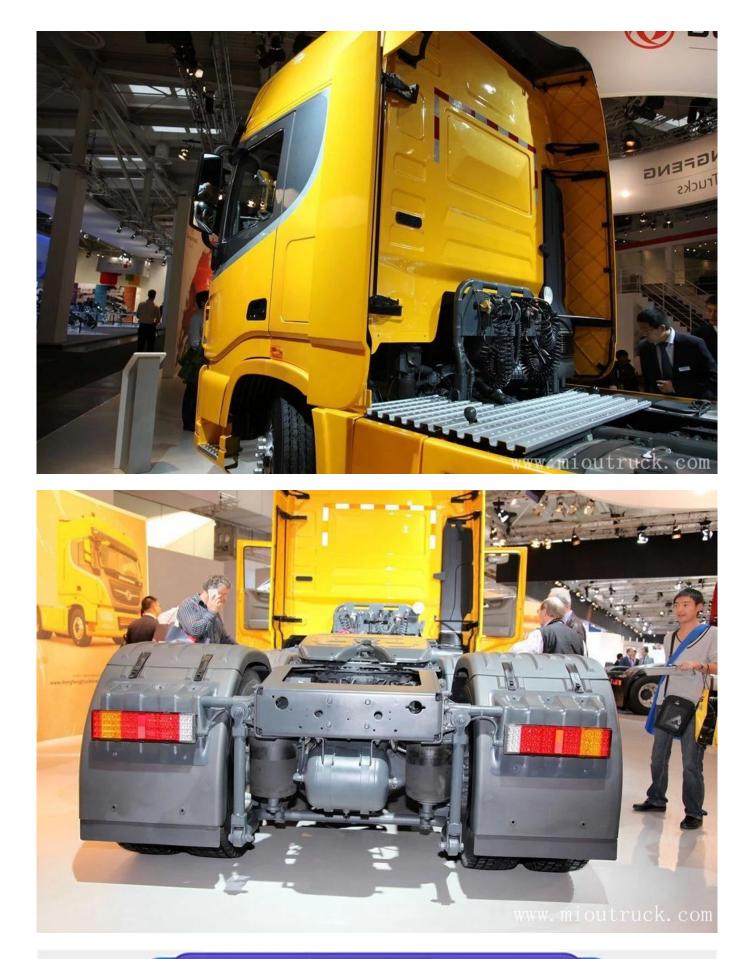

## Product Display

**Technical Parameter** 

| Tractor Truck     | Item                  | Parameter        |  |
|-------------------|-----------------------|------------------|--|
| Basic Information | Model                 | DFH4250C         |  |
|                   | Appearance size(mm)   | 6940*2500*3960   |  |
|                   | Wheelbase(mm)         | 3300+1350mm      |  |
|                   | Wheel trade(mm)       | 2040/1820        |  |
|                   | tractive tonnage      | 38.67T           |  |
|                   | Curb weight(kg)       | 10200            |  |
|                   | G.V.W(kg)             | 25000            |  |
|                   | Max.speed(km/h)       | 110              |  |
|                   | rear axle(kg)         | 18000kg          |  |
|                   | Leaf spring           | 3/4              |  |
| Engine            | Brand & model         | CumminsISZ48041  |  |
|                   | Max. horsepower       | 480hp            |  |
|                   | Max.output torque     | 358.0kw          |  |
|                   | Displacement          | 13.0L            |  |
|                   | Fuel type             | diesel           |  |
|                   | Drive type            | 6*4              |  |
|                   | Emission standard     | Euro 4           |  |
| Tire              | Tire size             | 315/80R22.5 16PR |  |
|                   | Tires                 | 10               |  |
| Cab               | Row and a half        |                  |  |
| Gear box          | Brand&Model           | ZF12AS2540 AMT   |  |
|                   | Transmission          | Manual           |  |
|                   | Forward gear          | 12               |  |
|                   | Reverse number        | 2                |  |
|                   | Our Company & Factory |                  |  |