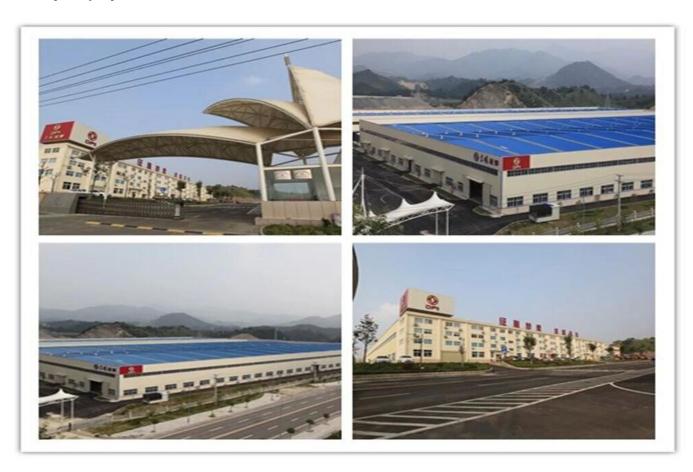

e            | 8X4                       | Fuel type                | Diesel       |
| Tires                 | 12                        | Tire spec.               | 10.00R20     |
| Wheelbase(mm)         | 1950+4150+1400            | Max.speed∏km/h)          | 95           |
| Front tread           | 2040                      | Rear tread               | 1860         |

# Our Company & Factory

### **Brief Introduction:**

Miou is located in Shiyan, Hubei province, China.Our company is specialized in R & D,manufacture and sales of special purpose vehicles .We are the special purpose vehicles production base company of the Chinese Dongfeng Motor Group and also the Overseas Department of Dongfeng Zhengmeng Special Purpose Vehicle Co., Ltd.

# **Company Display:**



# **Factory Display:**





# Package & Shipment

Packing: nude, covered with wax, small type can be put into 20'GP or 40'GP, big type can be carried by bulk carriers or ro-ro ship or according to your requirements

Delivery date: 15 days



# FAQ

### Q:How about the warranty?

A:One year

#### Q:Do you have ISO certificate?

A:Yes, we have, pls contact us to get our certifications.

## Q:How about the delivery time?

A: Most of our trucks are all have in stock ,We can delivery to you within 15 days, if specially ordered , we always need around 30 days for production.

## Q:How about shipping?

A:Big size trucks always shipping by RORO or Bulk ship or flat bed container or open top container, small type can shipping by container, Pls contact us to get a shipping quotation.

#### Q: How many trucks does your fact