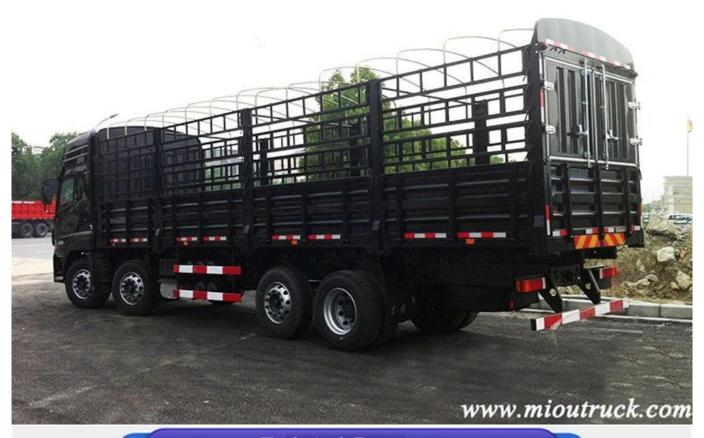

# Product Display

Technical Parameter

| Brand                 | Dongfeng Kinland          | Seats                    | 3            |
|-----------------------|---------------------------|--------------------------|--------------|
| Overall demension(mm) | 11980×2500×3990 G.V.W[kg] |                          | 31000        |
| Curb Weight[]kg[]     | 11160                     | 11160 Rated weight[]kg[] |              |
| engine                | Dongfeng cumminsC260 33   | Gear Box                 | Fast9JS119TB |
| Drive type            | 8X4                       | Fuel type                | Diesel       |
| Tires                 | 12                        | Tire spec.               | 10.00R20     |
| Wheelbase(mm)         | 1950+4150+1400            | Max.speed∏km/h)          | 95           |
| Front tread           | 2040                      | Rear tread               | 1860         |