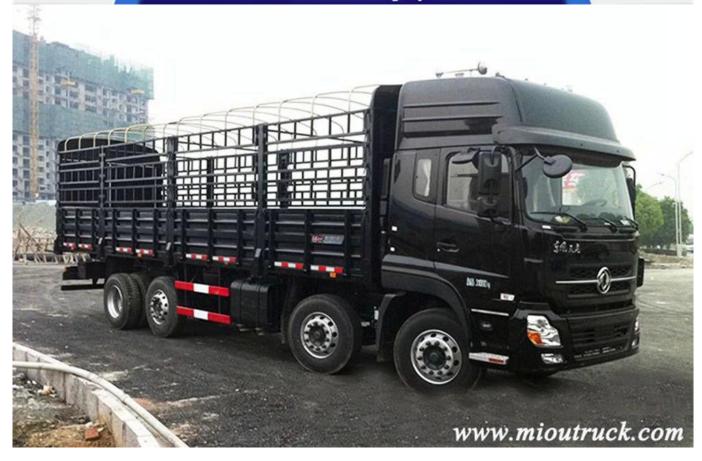

# Product Display

Technical Parameter

| Brand                 | Dongfeng Kinland          | Seats                    | 3            |
|-----------------------|---------------------------|--------------------------|--------------|
| Overall demension(mm) | 11980×2500×3990 G.V.W[kg] |                          | 31000        |
| Curb Weight[]kg[]     | 11160                     | 11160 Rated weight[]kg[] |              |
| engine                | Dongfeng cumminsC260 33   | Gear Box                 | Fast9JS119TB |
| Drive type            | 8X4                       | Fuel type                | Diesel       |
| Tires                 | 12                        | Tire spec.               | 10.00R20     |
| Wheelbase(mm)         | 1950+4150+1400            | Max.speed∏km/h)          | 95           |
| Front tread           | 2040                      | Rear tread               | 1860         |