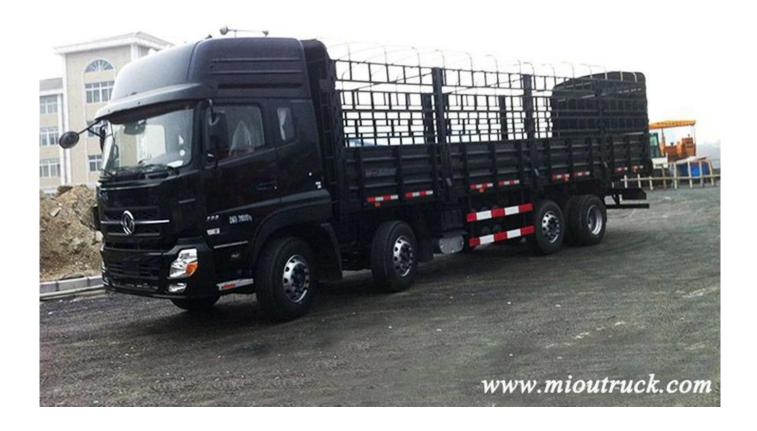

# Product Display

Technical Parameter

| Brand                 | Dongfeng Kinland          | Seats                    | 3            |
|-----------------------|---------------------------|--------------------------|--------------|
| Overall demension(mm) | 11980×2500×3990 G.V.W[kg] |                          | 31000        |
| Curb Weight[]kg[]     | 11160                     | 11160 Rated weight[]kg[] |              |
| engine                | Dongfeng cumminsC260 33   | Gear Box                 | Fast9JS119TB |
| Drive type            | 8X4                       | Fuel type                | Diesel       |
| Tires                 | 12                        | Tire spec.               | 10.00R20     |
| Wheelbase(mm)         | 1950+4150+1400            | Max.speed∏km/h)          | 95           |
| Front tread           | 2040                      | Rear tread               | 1860         |