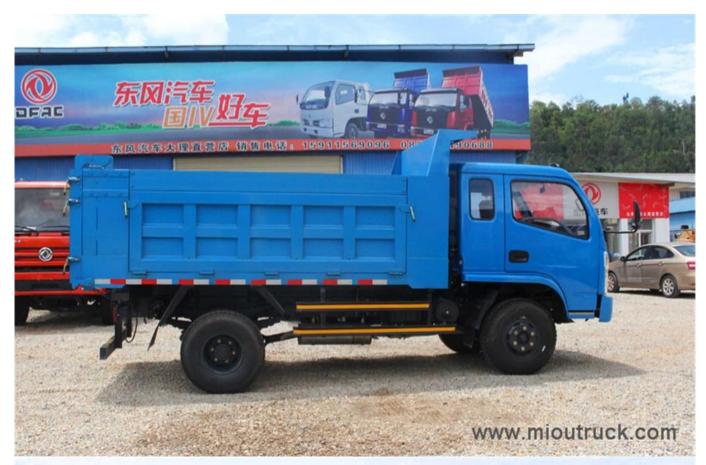

# Product Details

Condition:New Drive Wheel:4x2 Fuel Type:Diesel Feature:Dump Truck Engine Brand:Yunnei Brand Name:Dongfeng Transmission Type:Manual Engine Model:YN38CRD1 Load weight (kg):1700kg

# Product Display

| Dongfeng Lituo4102 4x2 Dump Truck |                   |                |
|-----------------------------------|-------------------|----------------|
| Load Parameters                   |                   |                |
| Vehicle Model                     |                   | EQ3041GDAC     |
| G. V. W. (kg)                     |                   | 4495           |
| Curb weight, toal (kg)            |                   | 2600           |
| Loading capacity (kg)             |                   | 1700           |
| Drive type                        |                   | 4x2            |
| Rear axle capacity (KG)           |                   | 2695           |
| Leaf spring                       |                   | 12/12+9        |
| Appr/Dep.:(°)                     |                   | 19/16          |
| Dimension Parameters              |                   |                |
| Dimension(mm) (L*W*H)             |                   | 5650x2000x2510 |
| Cargo box                         | Dimension(L*W*H)  | 3700×2000×800  |
| Wheel base(mm)                    |                   | 3200           |
| Wheel trace(mm)                   |                   | 1510+1540      |
| Cargo Form                        |                   | Self loading   |
| Configuration Parameters          |                   |                |
| Cabin                             | Cabin type        | Dongfeng lituo |
|                                   | Seating capacity  | 2              |
| Engine                            | Brand&Model       | YN38CRD1       |
|                                   | Max. horsepower   | 130hp          |
|                                   | Max. power        | 95kw           |
|                                   | Max.output torque | 315N·m         |
|                                   | Displacment(ml)   | 3.76L          |
|                                   | Combustion types  | Diesel         |
| Gear box                          | Brand&Model       | WLY145H        |
| Emission standard                 |                   | Euro 4         |