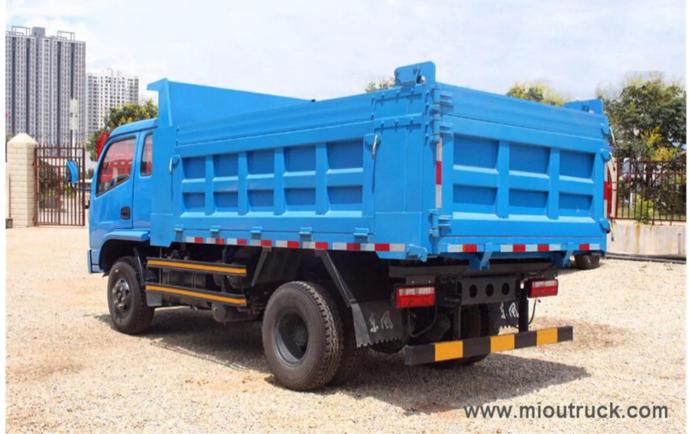

# Product Details

Condition:New Drive Wheel:4x2 Fuel Type:Diesel Feature:Dump Truck Engine Brand:Yunnei Brand Name:Dongfeng Transmission Type:Manual Engine Model:YN38CRD1 Load weight (kg):1700kg

# Product Display

| Dongfeng Lituo4102 4x2 Dump Truck |                   |                |
|-----------------------------------|-------------------|----------------|
| Load Parameters                   |                   |                |
| Vehicle Model                     |                   | EQ3041GDAC     |
| G. V. W. (kg)                     |                   | 4495           |
| Curb weight, toal (kg)            |                   | 2600           |
| Loading capacity (kg)             |                   | 1700           |
| Drive type                        |                   | 4x2            |
| Rear axle capacity (KG)           |                   | 2695           |
| Leaf spring                       |                   | 12/12+9        |
| Appr/Dep.:(°)                     |                   | 19/16          |
| Dimension Parameters              |                   |                |
| Dimension(mm) (L*W*H)             |                   | 5650x2000x2510 |
| Cargo box                         | Dimension(L*W*H)  | 3700×2000×800  |
| Wheel base(mm)                    |                   | 3200           |
| Wheel trace(mm)                   |                   | 1510+1540      |
| Cargo Form                        |                   | Self loading   |
| Configuration Parameters          |                   |                |
| Cabin                             | Cabin type        | Dongfeng lituo |
|                                   | Seating capacity  | 2              |
| Engine                            | Brand&Model       | YN38CRD1       |
|                                   | Max. horsepower   | 130hp          |
|                                   | Max. power        | 95kw           |
|                                   | Max.output torque | 315N·m         |
|                                   | Displacment(ml)   | 3.76L          |
|                                   | Combustion types  | Diesel         |
| Gear box                          | Brand&Model       | WLY145H        |
| Emission standard                 |                   | Euro 4         |