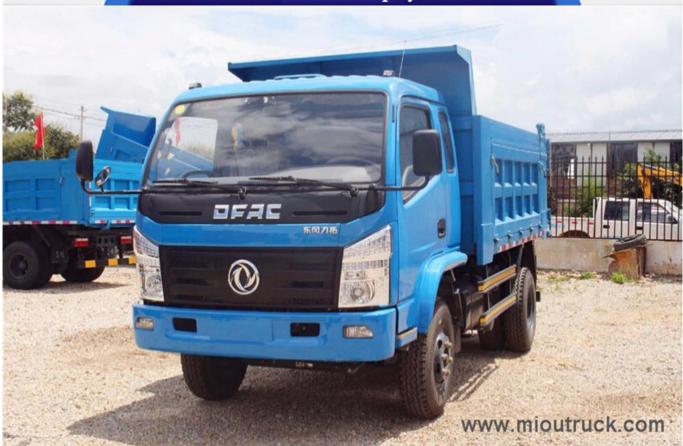

# Product Details

Condition:New Drive Wheel:4x2 Fuel Type:Diesel Feature:Dump Truck Engine Brand:Yunnei Brand Name:Dongfeng Transmission Type:Manual Engine Model:YN38CRD1 Load weight (kg):1700kg

# Product Display

| Dongfeng Lituo4102 4x2 Dump Truck |                   |                |
|-----------------------------------|-------------------|----------------|
| Load Parameters                   |                   |                |
| Vehicle Model                     |                   | EQ3041GDAC     |
| G. V. W. (kg)                     |                   | 4495           |
| Curb weight, toal (kg)            |                   | 2600           |
| Loading capacity (kg)             |                   | 1700           |
| Drive type                        |                   | 4x2            |
| Rear axle capacity (KG)           |                   | 2695           |
| Leaf spring                       |                   | 12/12+9        |
| Appr/Dep.:(°)                     |                   | 19/16          |
| Dimension Parameters              |                   |                |
| Dimension(mm) (L*W*H)             |                   | 5650x2000x2510 |
| Cargo box                         | Dimension(L*W*H)  | 3700×2000×800  |
| Wheel base(mm)                    |                   | 3200           |
| Wheel trace(mm)                   |                   | 1510+1540      |
| Cargo Form                        |                   | Self loading   |
| Configuration Parameters          |                   |                |
| Cabin                             | Cabin type        | Dongfeng lituo |
|                                   | Seating capacity  | 2              |
| Engine                            | Brand&Model       | YN38CRD1       |
|                                   | Max. horsepower   | 130hp          |
|                                   | Max. power        | 95kw           |
|                                   | Max.output torque | 315N·m         |
|                                   | Displacment(ml)   | 3.76L          |
|                                   | Combustion types  | Diesel         |
| Gear box                          | Brand&Model       | WLY145H        |
| Emission standard                 |                   | Euro 4         |