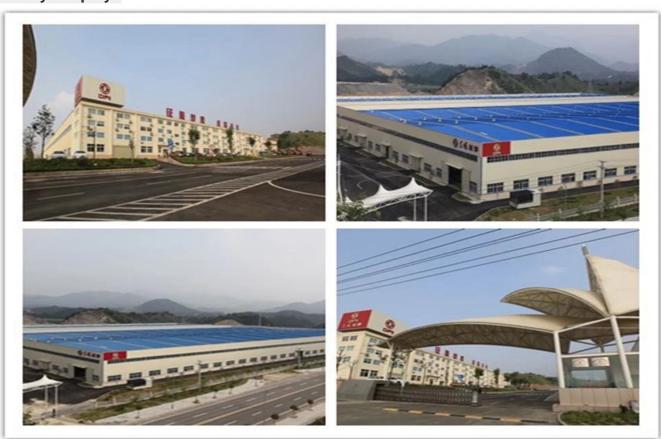

|
|                                   | Max.output torque | 315N·m         |
|                                   | Displacment(ml)   | 3.76L          |
|                                   | Combustion types  | Diesel         |
| Gear box                          | Brand&Model       | WLY145H        |
| Emission standard                 |                   | Euro 4         |

# Our Company & Factory

### **Brief Introduction:**

Miou is located in Shiyan, Hubei province, China.Our company is specialized in R & D,manufacture and sales of special purpose vehicles .We are the special purpose vehicles production base company of the Chinese Dongfeng Motor Group and also the Overseas Department of Dongfeng Zhengmeng Special Purpose Vehicle Co., Ltd.

### Company Display:



# Factory Display:





# Package & Shipment

**Packing:** nude, covered with wax, small type can be put into 20'GP or 40'GP, big type can be carried by bulk carriers or ro-ro ship or according to your requirements

**Delivery date:** 15 days



### **FAQ**

#### Q:How about the warranty?

A:One year

#### Q:Do you have ISO certificate?

A:Yes , we have,pls contact us to get our certifications.

#### Q:How about the delivery time?

A: Most of our trucks are all have in stock ,We can delivery to you within 15 days, if specially ordered , we always need around 30 days for production.

#### Q:How about shipping?

A:Big size trucks always shipping by RORO or Bulk ship or flat bed container or open top container , small type can shipping by container ,Pls contact us to get a shipping quotation .

### Q: How many t