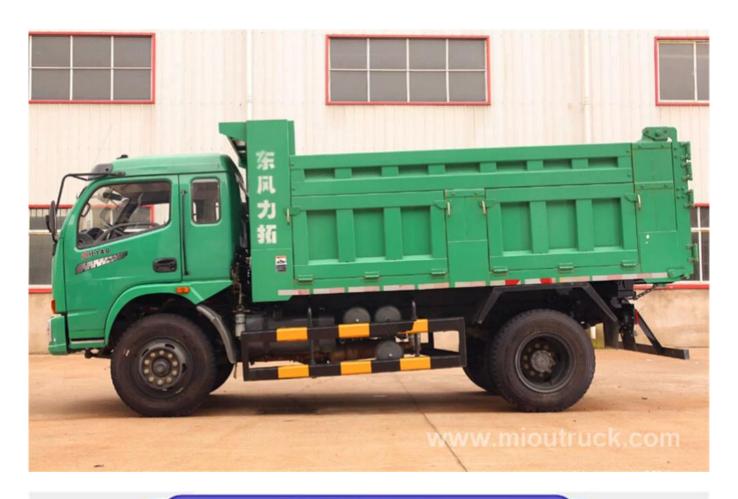

## Product Details

Condition:New Drive Wheel:4x2 Fuel Type:Diesel Feature:Dump Truck Engine Brand:Yuchai Brand Name:Dongfeng Transmission Type:Manual Engine Model:YC4E160-45 Load weight (kg):1600kg

## Product Display







# Technical Parameter

| Dongfeng Lituo4110 4x2 Dump Truck |                  |                |  |
|-----------------------------------|------------------|----------------|--|
| Load Parameters                   |                  |                |  |
| Vehicle Model                     |                  | EQ3042GDAC     |  |
| G. V. W. (kg)                     |                  | 4495           |  |
| Curb weight, toal (kg)            |                  | 2700           |  |
| Loading capacity (kg)             |                  | 1600           |  |
| Drive type                        |                  | 4x2            |  |
| Rear axle capacity (KG)           |                  | 2695           |  |
| Leaf spring                       |                  | 9/12+10        |  |
| App