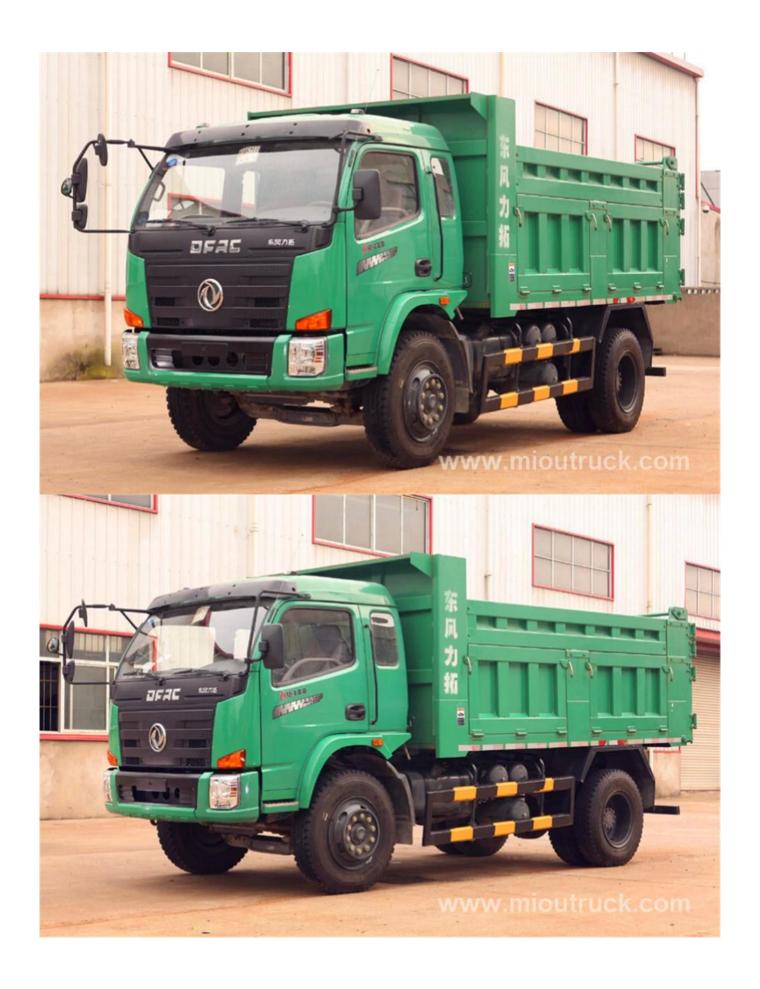

## Product Details

Condition:New Drive Wheel:4x2 Fuel Type:Diesel Feature:Dump Truck Engine Brand:Yuchai Brand Name:Dongfeng Transmission Type:Manual Engine Model:YC4E160-45 Load weight (kg):1600kg

## Product Display







# Technical Parameter

| Dongfeng Lituo4110 4x2 Dump Truck |                  |                |  |
|-----------------------------------|------------------|----------------|--|
| Load Parameters                   |                  |                |  |
| Vehicle Model                     |                  | EQ3042GDAC     |  |
| G. V. W. (kg)                     |                  | 4495           |  |
| Curb weight, toal (kg)            |                  | 2700           |  |
| Loading capacity (kg)             |                  | 1600           |  |
| Drive type                        |                  | 4x2            |  |
| Rear axle capacity (KG)           |                  | 2695           |  |
| Leaf spring                       |                  | 9/12+10        |  |
| A