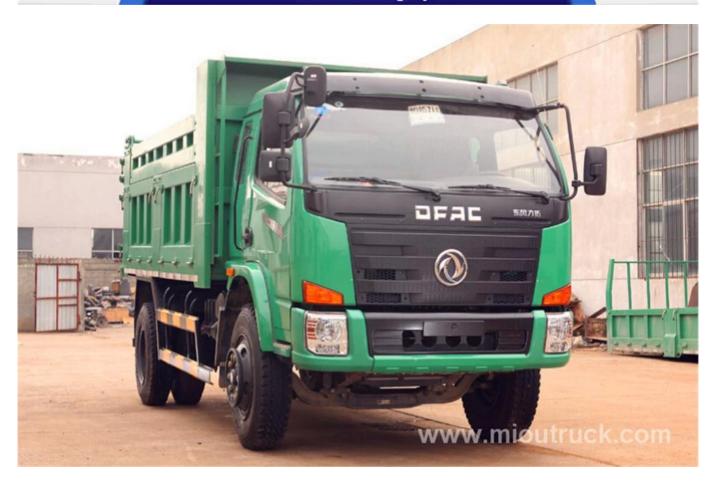

## Product Details

Condition:New Drive Wheel:4x2 Fuel Type:Diesel Feature:Dump Truck Engine Brand:Yuchai Brand Name:Dongfeng Transmission Type:Manual Engine Model:YC4E160-45 Load weight (kg):1600kg

## Product Display







# Technical Parameter

| Dongfeng Lituo4110 4x2 Dump Truck |                  |                |  |
|-----------------------------------|------------------|----------------|--|
| Load Parameters                   |                  |                |  |
| Vehicle Model                     |                  | EQ3042GDAC     |  |
| G. V. W. (kg)                     |                  | 4495           |  |
| Curb weight, toal (kg)            |                  | 2700           |  |
| Loading capacity (kg)             |                  | 1600           |  |
| Drive type                        |                  | 4x2            |  |
| Rear axle capacity (KG)           |                  | 2695           |  |
| Leaf spring                       |                  | 9/12+10        |  |
|