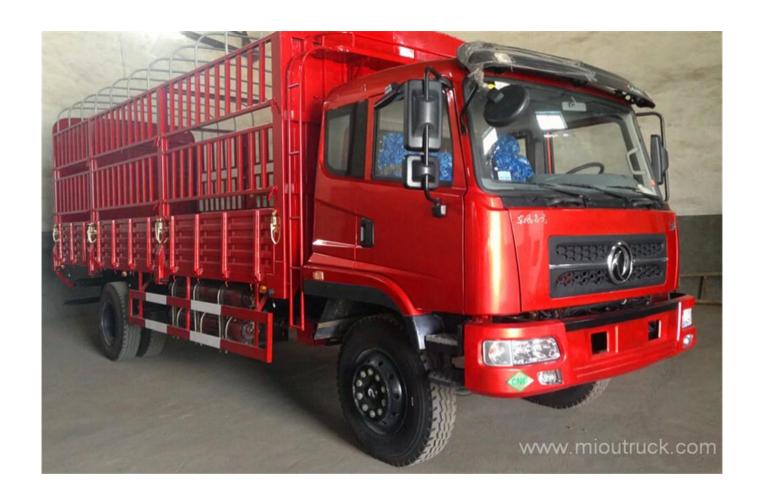

# Product Display

### Dongfeng Longjun stake truck 200hp 4x2 carrier truck (EQ5160CCYN1-40)

Dongfeng Longjun stake truck 200hp 4x2 carrier truck (EQ5160CCYN1-40)

Load Parameters

| Load Parameters          |                |  |
|--------------------------|----------------|--|
| Vehicle Model            | EQ5160CCYN1-40 |  |
| G. V. W. (kg)            | 15995          |  |
| Curb weight, toal (kg)   | 5810           |  |
| Loading weight (kg)      | 9990           |  |
| Drive type               | 4x2            |  |
| Front axle capacity (KG) | 5995           |  |
| Rear axle capacity (KG)  | 9000           |  |
| Leaf spring              | 8/10+8         |  |
| Max speed (km/h)         | 90             |  |
| Tire                     | 10.00-20       |  |
| Dimension Parameters     |                |  |