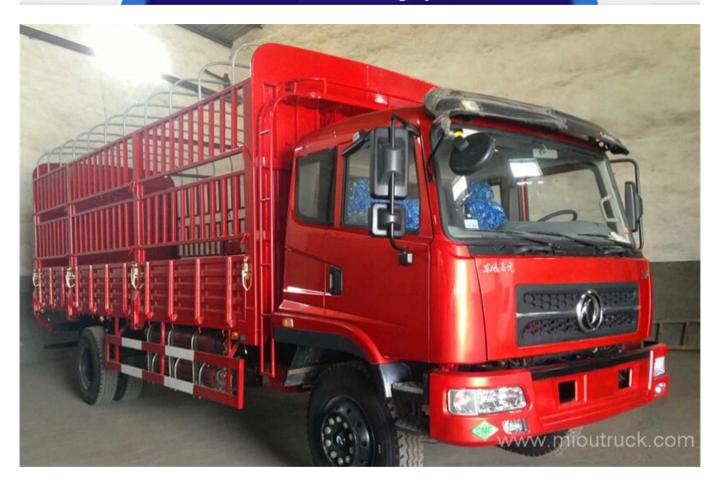

### Dongfeng Longjun stake truck 200hp 4x2 carrier truck (EQ5160CCYN1-40)

Dongfeng Longjun stake truck 200hp 4x2 carrier truck (EQ5160CCYN1-40)

Load Parameters

| Load Parameters          |                |  |
|--------------------------|----------------|--|
| Vehicle Model            | EQ5160CCYN1-40 |  |
| G. V. W. (kg)            | 15995          |  |
| Curb weight, toal (kg)   | 5810           |  |
| Loading weight (kg)      | 9990           |  |
| Drive type               | 4x2            |  |
| Front axle capacity (KG) | 5995           |  |
| Rear axle capacity (KG)  | 9000           |  |
| Leaf spring              | 8/10+8         |  |
| Max speed (km/h)         | 90             |  |
| Tire                     | 10.00-20       |  |
| Dimension Parameters     |                |  |