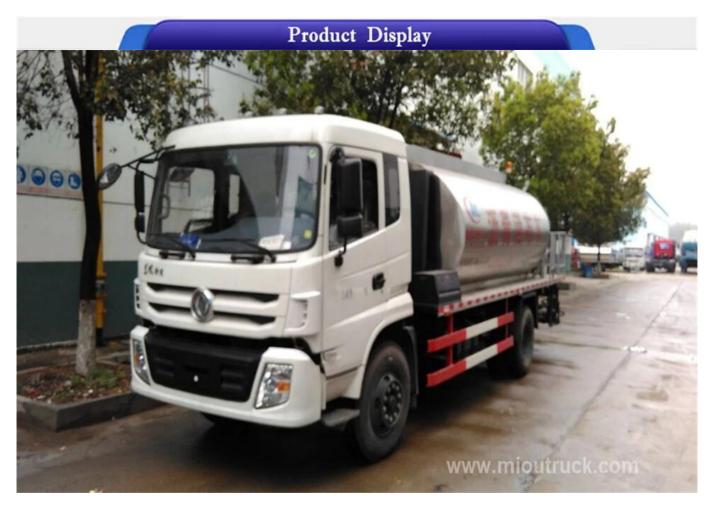

# **Product Details**

## QUICK DETAILS:

Condition:New Brand Name:Dongfeng Drive Wheel:4X2 Fuel Type:Diesel Feature:Asphalt spraying car Place of Origin:Hubei,China(Mainland) Kerb Weight(kg): 13800 Chassis Model: DFL1253AXA Fuel:Diesel