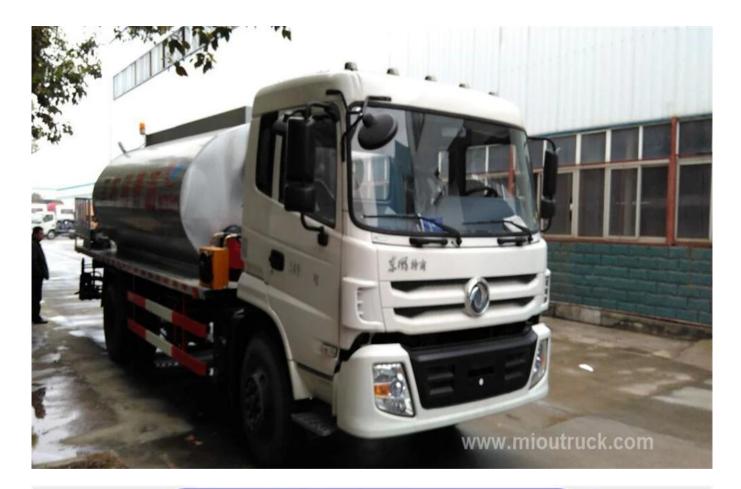

# **Product Details**

## QUICK DETAILS:

Condition:New Brand Name:Dongfeng Drive Wheel:4X2 Fuel Type:Diesel Feature:Asphalt spraying car Place of Origin:Hubei,China(Mainland) Kerb Weight(kg): 13800 Chassis Model: DFL1253AXA Fuel:Diesel