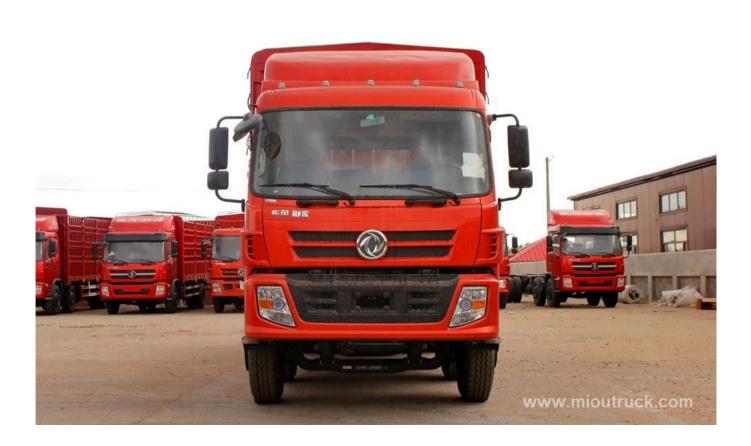

## **Product Display**

## **Product Details**

Condition:New Drive Wheel:6x2 Fuel Type:Diesel Feature:Stake Truck Horsepower:190hp Cab Seats:3 Emission Standard:Euro 4 Model Number:EQ5253CCYF1 Transmission Type:Manual