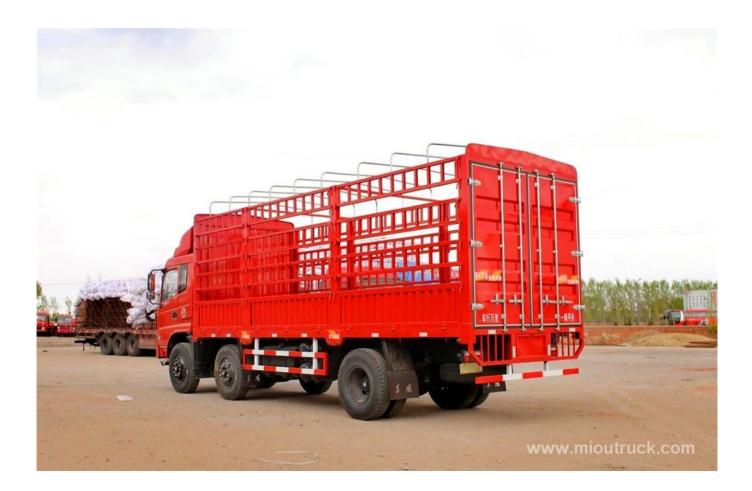

## **Product Display**

## **Product Details**

Condition:New Drive Wheel:6x2 Fuel Type:Diesel Feature:Stake Truck Horsepower:190hp Cab Seats:3 Emission Standard:Euro 4 Model Number:EQ5253CCYF1 Transmission Type:Manual