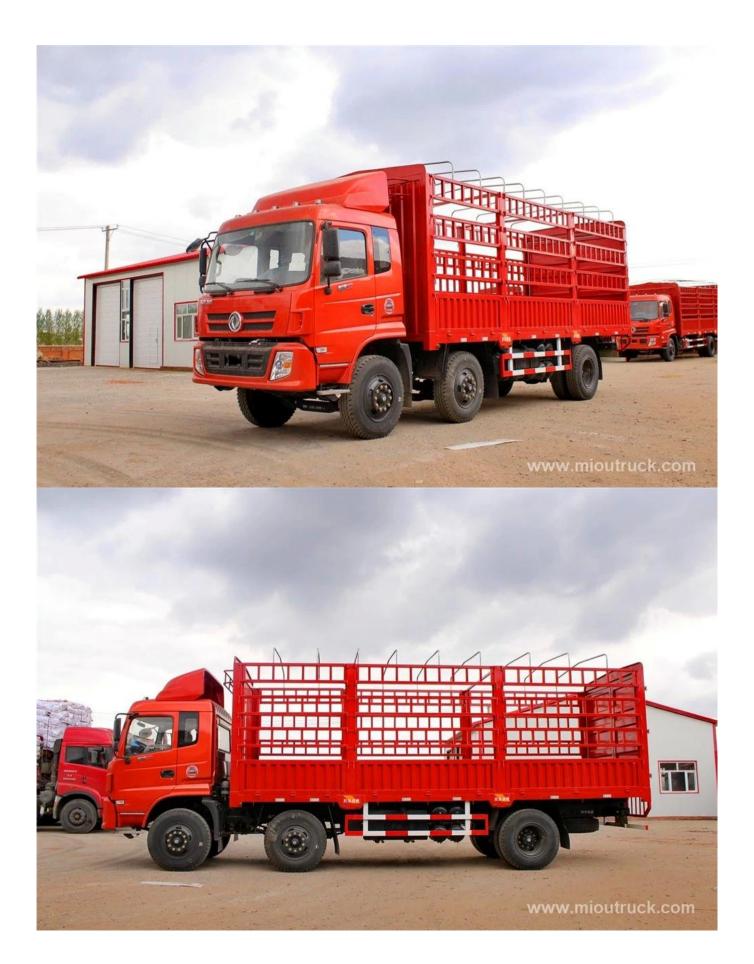

## **Product Display**

## **Product Details**

Condition:New Drive Wheel:6x2 Fuel Type:Diesel Feature:Stake Truck Horsepower:190hp Cab Seats:3 Emission Standard:Euro 4 Model Number:EQ5253CCYF1 Transmission Type:Manual