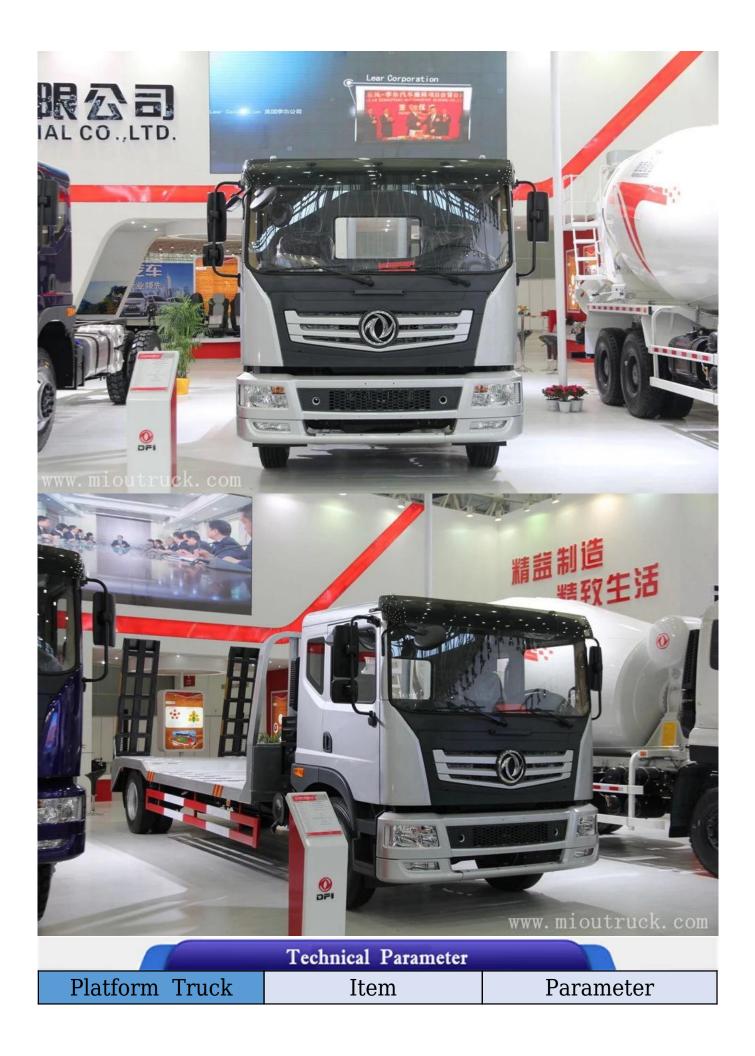

| Basic Information     | Model                 | EQ5160TDPJ            |
|-----------------------|-----------------------|-----------------------|
|                       | Appearance size(mm)   | 8820*2470*2850        |
|                       | Wheelbase(mm)         | 6500                  |
| Engine                | Brand & model         | Cummins ISB5.9-190 40 |
|                       | Max. horsepower(hp)   | 190                   |
|                       | Max.output torque(kw) | 139.7                 |
|                       | Fuel type             | diesel                |
|                       | Drive type            | 4*2                   |
|                       | Emission standard     | Euro 4                |
| Tire                  | Tire size             | 10R22.5               |
|                       | Tires                 | 6                     |
| Our Company & Factory |                       |                       |