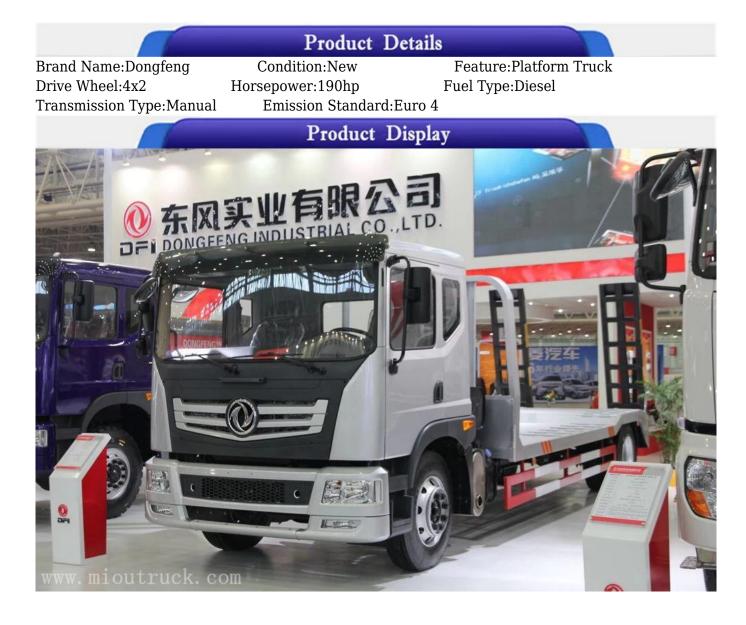

| Basic Information     | Model                 | EQ5160TDPJ            |
|-----------------------|-----------------------|-----------------------|
|                       | Appearance size(mm)   | 8820*2470*2850        |
|                       | Wheelbase(mm)         | 6500                  |
| Engine                | Brand & model         | Cummins ISB5.9-190 40 |
|                       | Max. horsepower(hp)   | 190                   |
|                       | Max.output torque(kw) | 139.7                 |
|                       | Fuel type             | diesel                |
|                       | Drive type            | 4*2                   |
|                       | Emission standard     | Euro 4                |
| Tire                  | Tire size             | 10R22.5               |
|                       | Tires                 | 6                     |
| Our Company & Factory |                       |                       |