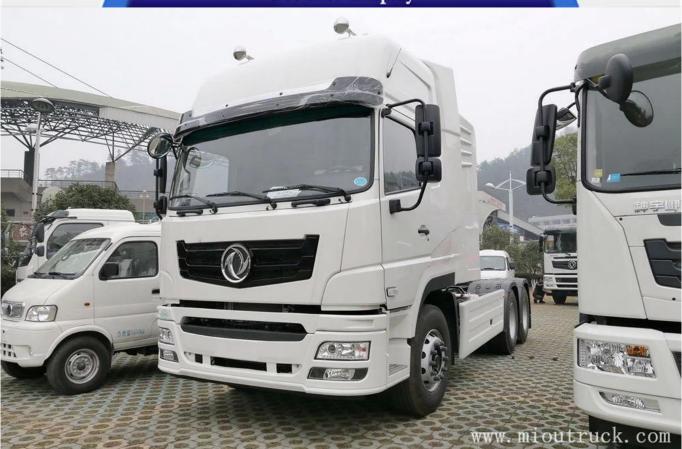

### Product Display

# Technical Parameter

Tractor Truck Item Parameter

| Basic Information | Model                     | EQ4250GLN2     |
|-------------------|---------------------------|----------------|
|                   | Appearance size(mm)       | 7560*2500*3700 |
|                   | Wheelbase(mm)             | 3900+1350      |
|                   | Wheel trade(mm)           | 2075/1860      |
|                   | maximum torque speed(rpm) | 1200-1500      |
|                   | Curb weight(kg)           | 11200          |
|                   | G.V.W(kg)                 | 25000          |
|                   | Max.speed(km/h)           | 90             |
|                   | rear axle(kg)             | 18000          |
|                   | Traction total quality(T) | 37.605         |
|                   | Leaf spring               | 3,4            |
| Engine            | Brand & model             | YC6MK375N-50   |
|                   | Max. horsepower(hp)       | 375            |
|                   | Max.output torque(kw)     | 276            |
|                   | Displacement              | 10.338         |
|                   | Fuel type                 | LNG/CNG        |
|                   | Drive type                | 6*4            |
|                   | Emission standard         | Euro 5         |
| Tire              | Tire size                 | 315/80R22.5    |
|                   | Tires                     | 10             |
| Cab               | Row and a half            |                |
| Gear box          | Brand&Model               | Fast12JS180TA  |
|                   | Transmission              | Manual         |
|                   | Forward gear              | 12             |
|                   | Reverse number            | 2              |