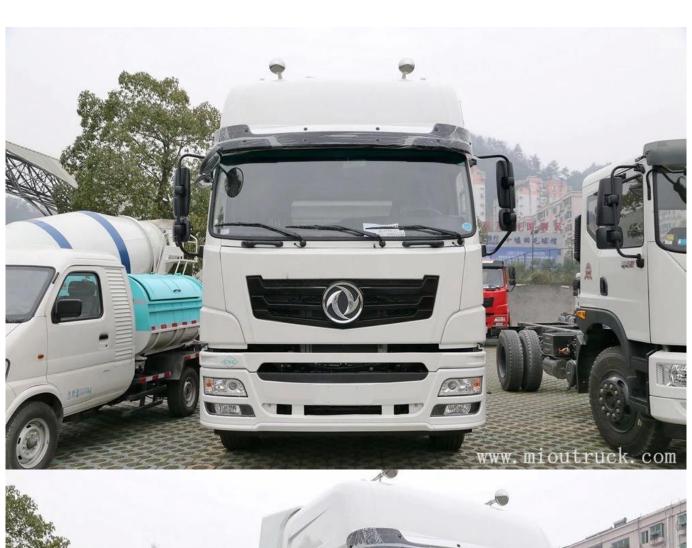

### Product Display

# Technical Parameter

Tractor Truck Item Parameter

| Basic Information | Model                     | EQ4250GLN2     |
|-------------------|---------------------------|----------------|
|                   | Appearance size(mm)       | 7560*2500*3700 |
|                   | Wheelbase(mm)             | 3900+1350      |
|                   | Wheel trade(mm)           | 2075/1860      |
|                   | maximum torque speed(rpm) | 1200-1500      |
|                   | Curb weight(kg)           | 11200          |
|                   | G.V.W(kg)                 | 25000          |
|                   | Max.speed(km/h)           | 90             |
|                   | rear axle(kg)             | 18000          |
|                   | Traction total quality(T) | 37.605         |
|                   | Leaf spring               | 3,4            |
| Engine            | Brand & model             | YC6MK375N-50   |
|                   | Max. horsepower(hp)       | 375            |
|                   | Max.output torque(kw)     | 276            |
|                   | Displacement              | 10.338         |
|                   | Fuel type                 | LNG/CNG        |
|                   | Drive type                | 6*4            |
|                   | Emission standard         | Euro 5         |
| Tire              | Tire size                 | 315/80R22.5    |
|                   | Tires                     | 10             |
| Cab               | Row and a half            |                |
| Gear box          | Brand&Model               | Fast12JS180TA  |
|                   | Transmission              | Manual         |
|                   | Forward gear              | 12             |
|                   | Reverse number            | 2              |