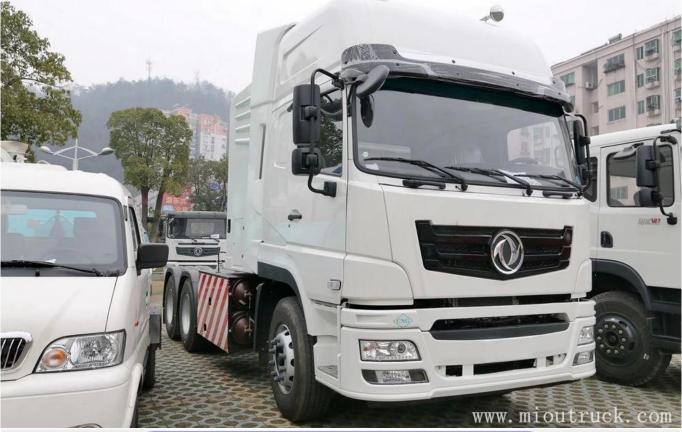

### Product Display

# Technical Parameter

Tractor Truck Item Parameter

| Basic Information | Model                     | EQ4250GLN2     |
|-------------------|---------------------------|----------------|
|                   | Appearance size(mm)       | 7560*2500*3700 |
|                   | Wheelbase(mm)             | 3900+1350      |
|                   | Wheel trade(mm)           | 2075/1860      |
|                   | maximum torque speed(rpm) | 1200-1500      |
|                   | Curb weight(kg)           | 11200          |
|                   | G.V.W(kg)                 | 25000          |
|                   | Max.speed(km/h)           | 90             |
|                   | rear axle(kg)             | 18000          |
|                   | Traction total quality(T) | 37.605         |
|                   | Leaf spring               | 3,4            |
| Engine            | Brand & model             | YC6MK375N-50   |
|                   | Max. horsepower(hp)       | 375            |
|                   | Max.output torque(kw)     | 276            |
|                   | Displacement              | 10.338         |
|                   | Fuel type                 | LNG/CNG        |
|                   | Drive type                | 6*4            |
|                   | Emission standard         | Euro 5         |
| Tire              | Tire size                 | 315/80R22.5    |
|                   | Tires                     | 10             |
| Cab               | Row and a half            |                |
| Gear box          | Brand&Model               | Fast12JS180TA  |
|                   | Transmission              | Manual         |
|                   | Forward gear              | 12             |
|                   | Reverse number            | 2              |