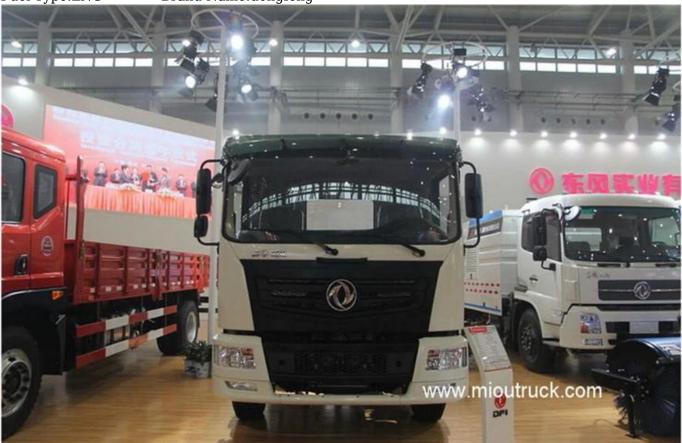

### PRODUCT Display Horsepower:250 - 351hp

Condition:New Horsepower:250 - 351hp
Drive Wheel:4x2 Transmission Type:Manual
Emission Standard:Euro 5 Engine Capacity:> 8L
Fuel Type:LNG Brand Name:dongfeng

| Vehicle model                                  | EQ4160GLN tow vehicle |
|------------------------------------------------|-----------------------|
| Drive Type                                     | 4X2                   |
| Wheelbase                                      | 3800mm                |
| Body dimensions (L $\times$ W $\times$ H) (mm) | 6.15×2.46×3.05        |
| Front / rear track                             | 1940/1860mm           |
| Vehicle weight                                 | 5.87 Ton              |
| Total weight                                   | 16 Ton                |
| Total traction weight                          | 30.4 Ton              |
| Max speed                                      | 90km/h                |
| Engine                                         | YC6L260N-52           |
| Number of cylinders                            | 6                     |
| Fuel type                                      | LNG/CNG               |
| Displacement                                   | 8.424L                |
| Emission Standards                             | EURO 5                |
| Max horsepower                                 | 260 hp                |
| Max output power                               | 191kW                 |
| Torque                                         | 1000N·m               |
| Max torque speed                               | 1200-1800rpm          |
| Rated speed                                    | 2200rpm               |
| seats                                          | 3                     |
| Gearbox                                        | fast 9JS119TB         |
| Forward gear                                   | 9                     |
| reverse gears                                  | 1                     |
| Number of tires                                | 6 pcs                 |
|                                                |                       |

# FACTORY Display