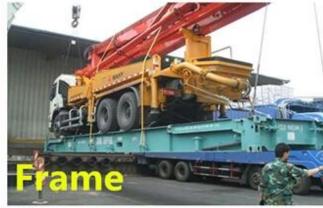

### SHIPMENT

We can ship trucks by RO-RO or bulk vessel

For  $90\square$  of our shipment ,we will go by sea, to main continents such as Africa, middle east, south Asia ,south America, either by container or RO-RO or bulk vessel