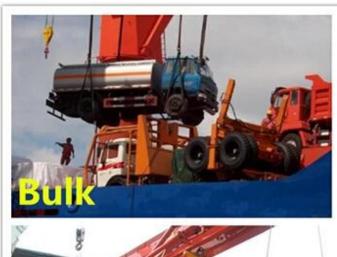

### SHIPMENT

We can ship trucks by RO-RO or bulk vessel

For  $90\square$  of our shipment ,we will go by sea, to main continents such as Africa, middle east, south Asia ,south America, either by container or RO-RO or bulk vessel