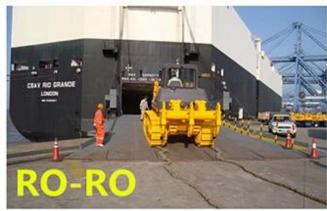

### SHIPMENT

We can ship trucks by RO-RO or bulk vessel

For  $90\square$  of our shipment ,we will go by sea, to main continents such as Africa, middle east, south Asia ,south America, either by container or RO-RO or bulk vessel