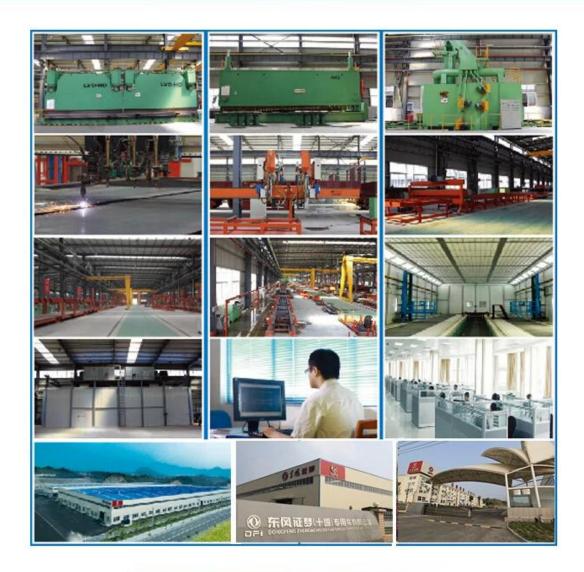

# FACTORY Display

With 1200 employees,1499 devices,the most advanced production equipment for vehicles facilities and the reliable means of detection ,best service can be provided for you.

Our leading productions include Truck mounted Crane, dump truck, water truck, garbage tr uck, fecal suction truck, Sewage suction truck, road sweeper, fuel tank truck, highaltitude operation truck, trainer truck, semi-Trailer, fire fighting truck, van truck and so on.