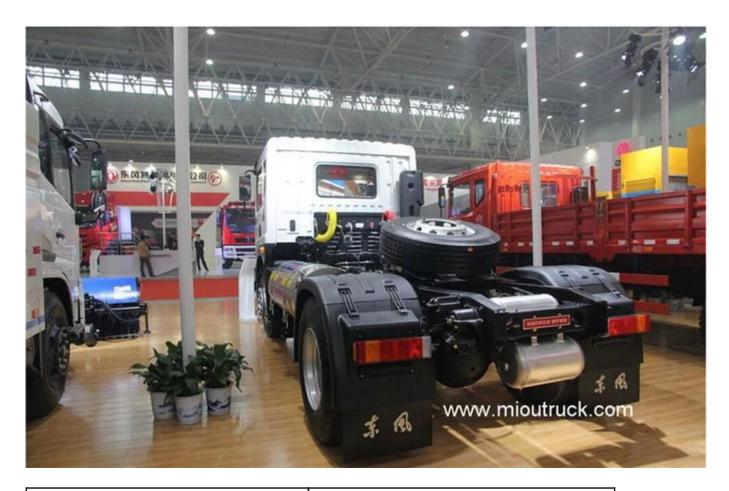

### PRODUCT Display Horsepower:250 - 351hp

Condition:New Horsepower:250 - 351hp
Drive Wheel:4x2 Transmission Type:Manual
Emission Standard:Euro 5 Engine Capacity:> 8L
Fuel Type:LNG Brand Name:dongfeng

| Vehicle model                                  | EQ4160GLN tow vehicle |
|------------------------------------------------|-----------------------|
| Drive Type                                     | 4X2                   |
| Wheelbase                                      | 3800mm                |
| Body dimensions (L $\times$ W $\times$ H) (mm) | 6.15×2.46×3.05        |
| Front / rear track                             | 1940/1860mm           |
| Vehicle weight                                 | 5.87 Ton              |
| Total weight                                   | 16 Ton                |
| Total traction weight                          | 30.4 Ton              |
| Max speed                                      | 90km/h                |
| Engine                                         | YC6L260N-52           |
| Number of cylinders                            | 6                     |
| Fuel type                                      | LNG/CNG               |
| Displacement                                   | 8.424L                |
| Emission Standards                             | EURO 5                |
| Max horsepower                                 | 260 hp                |
| Max output power                               | 191kW                 |
| Torque                                         | 1000N·m               |
| Max torque speed                               | 1200-1800rpm          |
| Rated speed                                    | 2200rpm               |
| seats                                          | 3                     |
| Gearbox                                        | fast 9JS119TB         |
| Forward gear                                   | 9                     |
| reverse gears                                  | 1                     |
| Number of tires                                | 6 pcs                 |
|                                                |                       |

# FACTORY Display