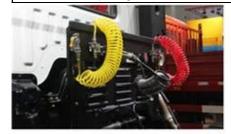

### PRODUCT Display Horsepower:250 - 351hp

Condition:New Horsepower:250 - 351hp
Drive Wheel:4x2 Transmission Type:Manual
Emission Standard:Euro 5 Engine Capacity:> 8L
Fuel Type:LNG Brand Name:dongfeng

| Vehicle model                                  | EQ4160GLN tow vehicle |
|------------------------------------------------|-----------------------|
| Drive Type                                     | 4X2                   |
| Wheelbase                                      | 3800mm                |
| Body dimensions (L $\times$ W $\times$ H) (mm) | 6.15×2.46×3.05        |
| Front / rear track                             | 1940/1860mm           |
| Vehicle weight                                 | 5.87 Ton              |
| Total weight                                   | 16 Ton                |
| Total traction weight                          | 30.4 Ton              |
| Max speed                                      | 90km/h                |
| Engine                                         | YC6L260N-52           |
| Number of cylinders                            | 6                     |
| Fuel type                                      | LNG/CNG               |
| Displacement                                   | 8.424L                |
| Emission Standards                             | EURO 5                |
| Max horsepower                                 | 260 hp                |
| Max output power                               | 191kW                 |
| Torque                                         | 1000N·m               |
| Max torque speed                               | 1200-1800rpm          |
| Rated speed                                    | 2200rpm               |
| seats                                          | 3                     |
| Gearbox                                        | fast 9JS119TB         |
| Forward gear                                   | 9                     |
| reverse gears                                  | 1                     |
| Number of tires                                | 6 pcs                 |
|                                                |                       |