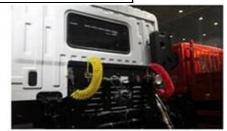

### PRODUCT Display Horsepower:250 - 351hp

Condition:New Horsepower:250 - 351hp
Drive Wheel:4x2 Transmission Type:Manual
Emission Standard:Euro 5 Engine Capacity:> 8L
Fuel Type:LNG Brand Name:dongfeng

| Vehicle model                                  | EQ4160GLN tow vehicle |
|------------------------------------------------|-----------------------|
| Drive Type                                     | 4X2                   |
| Wheelbase                                      | 3800mm                |
| Body dimensions (L $\times$ W $\times$ H) (mm) | 6.15×2.46×3.05        |
| Front / rear track                             | 1940/1860mm           |
| Vehicle weight                                 | 5.87 Ton              |
| Total weight                                   | 16 Ton                |
| Total traction weight                          | 30.4 Ton              |
| Max speed                                      | 90km/h                |
| Engine                                         | YC6L260N-52           |
| Number of cylinders                            | 6                     |
| Fuel type                                      | LNG/CNG               |
| Displacement                                   | 8.424L                |
| Emission Standards                             | EURO 5                |
| Max horsepower                                 | 260 hp                |
| Max output power                               | 191kW                 |
| Torque                                         | 1000N·m               |
| Max torque speed                               | 1200-1800rpm          |
| Rated speed                                    | 2200rpm               |
| seats                                          | 3                     |
| Gearbox                                        | fast 9JS119TB         |
| Forward gear                                   | 9                     |
| reverse gears                                  | 1                     |
| Number of tires                                | 6 pcs                 |
|                                                |                       |