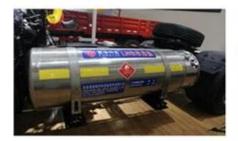

### PRODUCT Display Horsepower:250 - 351hp

Condition:New Horsepower:250 - 351hp
Drive Wheel:4x2 Transmission Type:Manual
Emission Standard:Euro 5 Engine Capacity:> 8L
Fuel Type:LNG Brand Name:dongfeng

| Vehicle model                                  | EQ4160GLN tow vehicle |
|------------------------------------------------|-----------------------|
| Drive Type                                     | 4X2                   |
| Wheelbase                                      | 3800mm                |
| Body dimensions (L $\times$ W $\times$ H) (mm) | 6.15×2.46×3.05        |
| Front / rear track                             | 1940/1860mm           |
| Vehicle weight                                 | 5.87 Ton              |
| Total weight                                   | 16 Ton                |
| Total traction weight                          | 30.4 Ton              |
| Max speed                                      | 90km/h                |
| Engine                                         | YC6L260N-52           |
| Number of cylinders                            | 6                     |
| Fuel type                                      | LNG/CNG               |
| Displacement                                   | 8.424L                |
| Emission Standards                             | EURO 5                |
| Max horsepower                                 | 260 hp                |
| Max output power                               | 191kW                 |
| Torque                                         | 1000N·m               |
| Max torque speed                               | 1200-1800rpm          |
| Rated speed                                    | 2200rpm               |
| seats                                          | 3                     |
| Gearbox                                        | fast 9JS119TB         |
| Forward gear                                   | 9                     |
| reverse gears                                  | 1                     |
| Number of tires                                | 6 pcs                 |
|                                                |                       |

| Tire specifications | 295/80R22.5 |
|---------------------|-------------|
| Tank capacity       | 450L        |
| Rear axle load      | 11500kg     |
| Number of springs   | 3/4+3       |