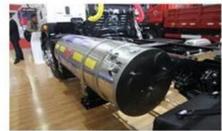

### PRODUCT Display Horsepower:250 - 351hp

Condition:New Horsepower:250 - 351hp
Drive Wheel:4x2 Transmission Type:Manual
Emission Standard:Euro 5 Engine Capacity:> 8L
Fuel Type:LNG Brand Name:dongfeng

| Vehicle model                                  | EQ4160GLN tow vehicle |
|------------------------------------------------|-----------------------|
| Drive Type                                     | 4X2                   |
| Wheelbase                                      | 3800mm                |
| Body dimensions (L $\times$ W $\times$ H) (mm) | 6.15×2.46×3.05        |
| Front / rear track                             | 1940/1860mm           |
| Vehicle weight                                 | 5.87 Ton              |
| Total weight                                   | 16 Ton                |
| Total traction weight                          | 30.4 Ton              |
| Max speed                                      | 90km/h                |
| Engine                                         | YC6L260N-52           |
| Number of cylinders                            | 6                     |
| Fuel type                                      | LNG/CNG               |
| Displacement                                   | 8.424L                |
| Emission Standards                             | EURO 5                |
| Max horsepower                                 | 260 hp                |
| Max output power                               | 191kW                 |
| Torque                                         | 1000N·m               |
| Max torque speed                               | 1200-1800rpm          |
| Rated speed                                    | 2200rpm               |
| seats                                          | 3                     |
| Gearbox                                        | fast 9JS119TB         |
| Forward gear                                   | 9                     |
| reverse gears                                  | 1                     |
| Number of tires                                | 6 pcs                 |
|                                                |                       |