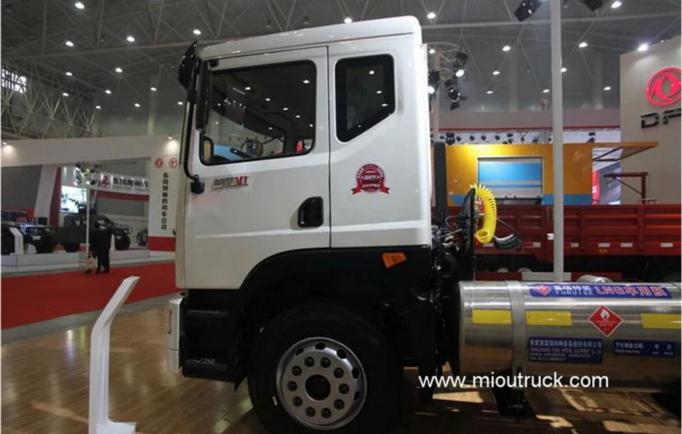

### PRODUCT Display Horsepower:250 - 351hp

Condition:New Horsepower:250 - 351hp
Drive Wheel:4x2 Transmission Type:Manual
Emission Standard:Euro 5 Engine Capacity:> 8L
Fuel Type:LNG Brand Name:dongfeng

| Vehicle model                                  | EQ4160GLN tow vehicle |
|------------------------------------------------|-----------------------|
| Drive Type                                     | 4X2                   |
| Wheelbase                                      | 3800mm                |
| Body dimensions (L $\times$ W $\times$ H) (mm) | 6.15×2.46×3.05        |
| Front / rear track                             | 1940/1860mm           |
| Vehicle weight                                 | 5.87 Ton              |
| Total weight                                   | 16 Ton                |
| Total traction weight                          | 30.4 Ton              |
| Max speed                                      | 90km/h                |
| Engine                                         | YC6L260N-52           |
| Number of cylinders                            | 6                     |
| Fuel type                                      | LNG/CNG               |
| Displacement                                   | 8.424L                |
| Emission Standards                             | EURO 5                |
| Max horsepower                                 | 260 hp                |
| Max output power                               | 191kW                 |
| Torque                                         | 1000N·m               |
| Max torque speed                               | 1200-1800rpm          |
| Rated speed                                    | 2200rpm               |
| seats                                          | 3                     |
| Gearbox                                        | fast 9JS119TB         |
| Forward gear                                   | 9                     |
| reverse gears                                  | 1                     |
| Number of tires                                | 6 pcs                 |
|                                                |                       |

# FACTORY Display