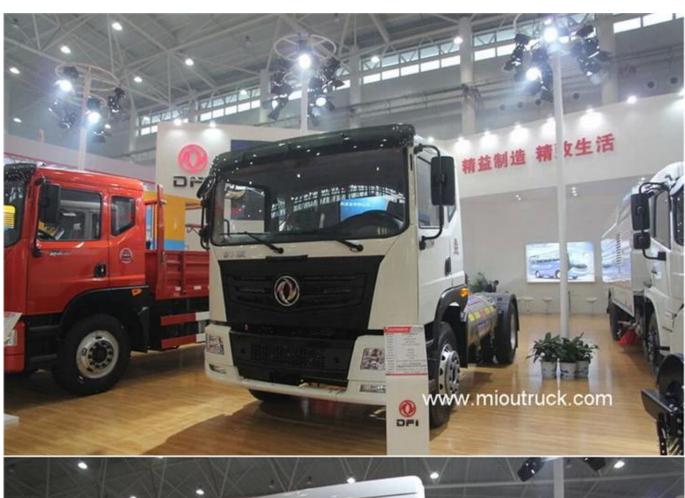

### PRODUCT Display Horsepower:250 - 351hp

Condition:New Horsepower:250 - 351hp
Drive Wheel:4x2 Transmission Type:Manual
Emission Standard:Euro 5 Engine Capacity:> 8L
Fuel Type:LNG Brand Name:dongfeng

| Vehicle model                                  | EQ4160GLN tow vehicle |
|------------------------------------------------|-----------------------|
| Drive Type                                     | 4X2                   |
| Wheelbase                                      | 3800mm                |
| Body dimensions (L $\times$ W $\times$ H) (mm) | 6.15×2.46×3.05        |
| Front / rear track                             | 1940/1860mm           |
| Vehicle weight                                 | 5.87 Ton              |
| Total weight                                   | 16 Ton                |
| Total traction weight                          | 30.4 Ton              |
| Max speed                                      | 90km/h                |
| Engine                                         | YC6L260N-52           |
| Number of cylinders                            | 6                     |
| Fuel type                                      | LNG/CNG               |
| Displacement                                   | 8.424L                |
| Emission Standards                             | EURO 5                |
| Max horsepower                                 | 260 hp                |
| Max output power                               | 191kW                 |
| Torque                                         | 1000N·m               |
| Max torque speed                               | 1200-1800rpm          |
| Rated speed                                    | 2200rpm               |
| seats                                          | 3                     |
| Gearbox                                        | fast 9JS119TB         |
| Forward gear                                   | 9                     |
| reverse gears                                  | 1                     |
| Number of tires                                | 6 pcs                 |
|                                                |                       |

# FACTORY Display