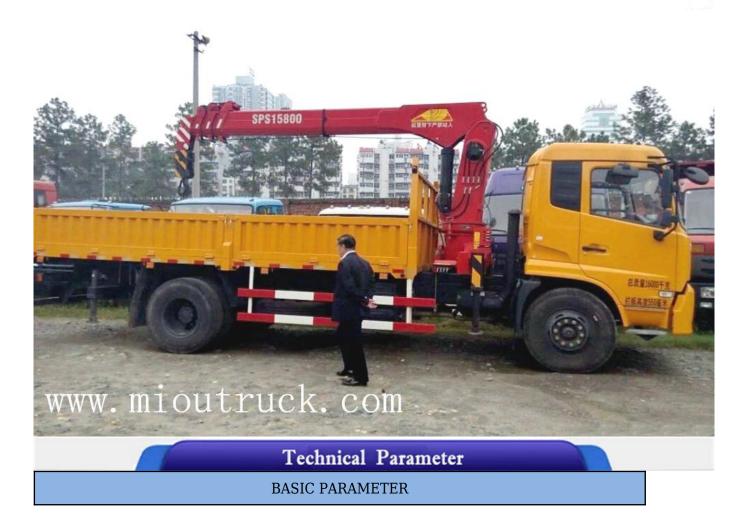

| model number           | SYM5161JSQD                |
|------------------------|----------------------------|
| drive type             | 4X2                        |
| overall dimension      | 8950X2498X3325mm           |
| wheelbase              | 5000mm                     |
| F/R wheel track        | 1880/1920/1940[1800/1860mm |
| curb weight            | 10.875t                    |
| G.V.W                  | 16T                        |
| rated loading capacity | 7.705T                     |
| f/R Suspension         | 1430/2520mm                |
| lifting weight         | 6.3t                       |
| crane model            | SPS15800                   |
| crane weight           | 8.8t                       |
| place of origin        | Hubei China(mainland)      |
| ENGINE                 |                            |
| engine                 | Dongfeng Cummins B190 33E  |
| displacement           | 5.9L                       |
| max output             | 140kw                      |
| emission standard      | Euro3                      |
| fuel type              | desiel                     |
| max horse power        | 190                        |
| GEAR BOX               |                            |
| model                  | Dongfeng DF6S900           |
| transmission type      | manual                     |
| number of gears        | 6                          |
| CHASISS                |                            |
| chassis series         | Dongfeng Tianjin           |
| chassis model          | DFL1160BX                  |
| F/R axle               | 6t/10t                     |
| leaf spring            | 8/10+                      |
| tire specification     | 10.00R20                   |