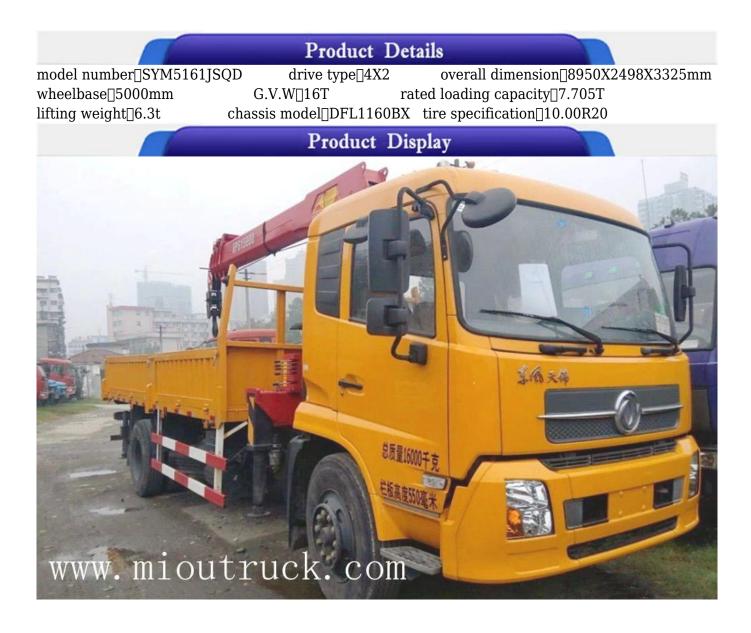

| model number           | SYM5161JSQD                |
|------------------------|----------------------------|
| drive type             | 4X2                        |
| overall dimension      | 8950X2498X3325mm           |
| wheelbase              | 5000mm                     |
| F/R wheel track        | 1880/1920/1940[1800/1860mm |
| curb weight            | 10.875t                    |
| G.V.W                  | 16T                        |
| rated loading capacity | 7.705T                     |
| f/R Suspension         | 1430/2520mm                |
| lifting weight         | 6.3t                       |
| crane model            | SPS15800                   |
| crane weight           | 8.8t                       |
| place of origin        | Hubei China(mainland)      |
| ENGINE                 |                            |
| engine                 | Dongfeng Cummins B190 33E  |
| displacement           | 5.9L                       |
| max output             | 140kw                      |
| emission standard      | Euro3                      |
| fuel type              | desiel                     |
| max horse power        | 190                        |
| GEAR BOX               |                            |
| model                  | Dongfeng DF6S900           |
| transmission type      | manual                     |
| number of gears        | 6                          |
| CHASISS                |                            |
| chassis series         | Dongfeng Tianjin           |
| chassis model          | DFL1160BX                  |
| F/R axle               | 6t/10t                     |
| leaf spring            | 8/10+                      |
| tire specification     | 10.00R20                   |