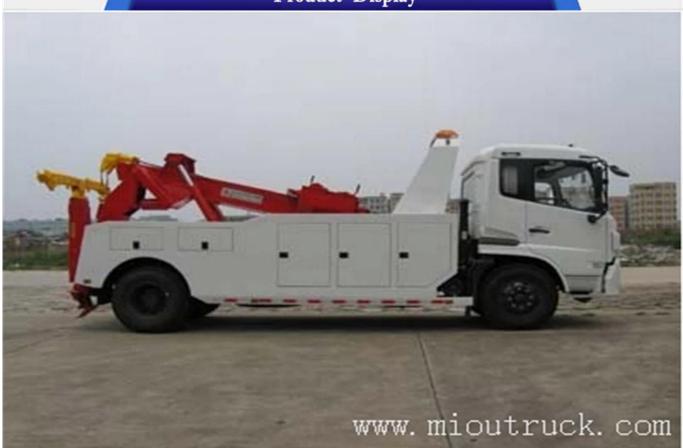

# Product Display

## Technical Parameter

| Vehicle mondel | EQ5120TQZ3 |
|----------------|------------|
| Drive Type     | 4X2        |

| Wheelbase                 | 5000,4700mm      |
|---------------------------|------------------|
| Body (L * W * H)          | 7.95×2.48×2.89 m |
| Front / Rear track        | 1880/1800mm      |
| Max speed                 | 90KM/h           |
| Rated load                | 10.21 Ton        |
| Total Quality             | 12.495 Ton       |
| Front/Rear suspension(mm) | 1.43/1.52        |
| engine                    | B170 333         |
| Cylinders                 | 4                |
| Fuel type                 | Diesel           |
| Displacement              | 5.9L             |
| Emission Standards        | EURO 3           |
| Maximum horsepower        | 170 hp           |
| Maximum output power      | 125kw            |
| Forward gear              | 6                |
| Reverse Number            | 1                |
| Tire specifications       | 8.25R16          |
| Number of tires           | 6                |
| Lift tquality             | 2090kgs          |
| Gearbox                   | DF6S900          |
| Spring                    | 7/9+6,8/10+8     |