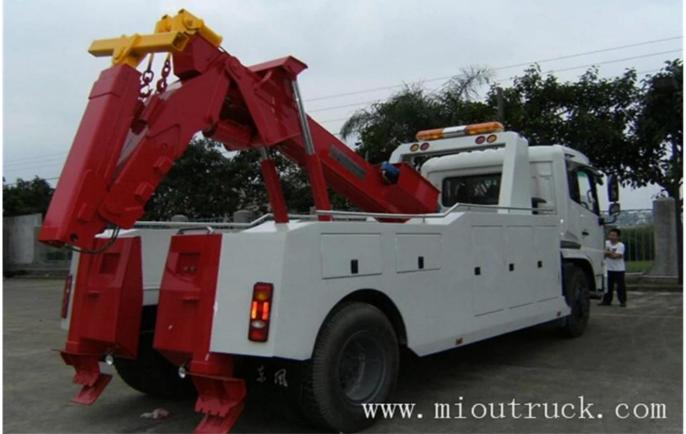

# Product Display

## Technical Parameter

| Vehicle mondel | EQ5120TQZ3 |
|----------------|------------|
| Drive Type     | 4X2        |

| Wheelbase                 | 5000,4700mm      |
|---------------------------|------------------|
| Body (L * W * H)          | 7.95×2.48×2.89 m |
| Front / Rear track        | 1880/1800mm      |
| Max speed                 | 90KM/h           |
| Rated load                | 10.21 Ton        |
| Total Quality             | 12.495 Ton       |
| Front/Rear suspension(mm) | 1.43/1.52        |
| engine                    | B170 333         |
| Cylinders                 | 4                |
| Fuel type                 | Diesel           |
| Displacement              | 5.9L             |
| Emission Standards        | EURO 3           |
| Maximum horsepower        | 170 hp           |
| Maximum output power      | 125kw            |
| Forward gear              | 6                |
| Reverse Number            | 1                |
| Tire specifications       | 8.25R16          |
| Number of tires           | 6                |
| Lift tquality             | 2090kgs          |
| Gearbox                   | DF6S900          |
| Spring                    | 7/9+6,8/10+8     |