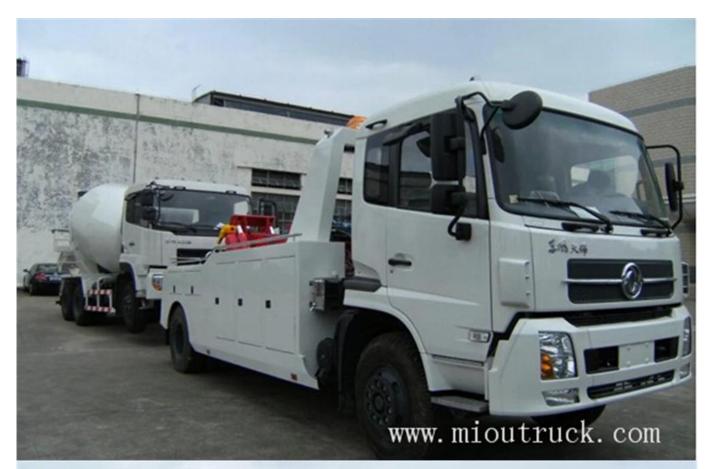

### Product Details

- 1.Condition:New
- 2.Fuel Type:Diesel
- 3.Brand Name:Dongfeng
- 4.Feature:Wrecker Towing Truck
- 5.Transmission Type:Manual
- 6.Emission Standard:Euro 3
- 7.Drive Wheel:4x2
- 8.Max Speed:90km/h
- 9.Chassis Model:DFL1120B

# Product Display







## Technical Parameter

| Vehicle mondel | EQ5120TQZ3 |
|----------------|------------|
| Drive Type     | 4X2        |

| Wheelbase                 | 5000,4700mm      |
|---------------------------|------------------|
| Body (L * W * H)          | 7.95×2.48×2.89 m |
| Front / Rear track        | 1880/1800mm      |
| Max speed                 | 90KM/h           |
| Rated load                | 10.21 Ton        |
| Total Quality             | 12.495 Ton       |
| Front/Rear suspension(mm) | 1.43/1.52        |
| engine                    | B170 333         |
| Cylinders                 | 4                |
| Fuel type                 | Diesel           |
| Displacement              | 5.9L             |
| Emission Standards        | EURO 3           |
| Maximum horsepower        | 170 hp