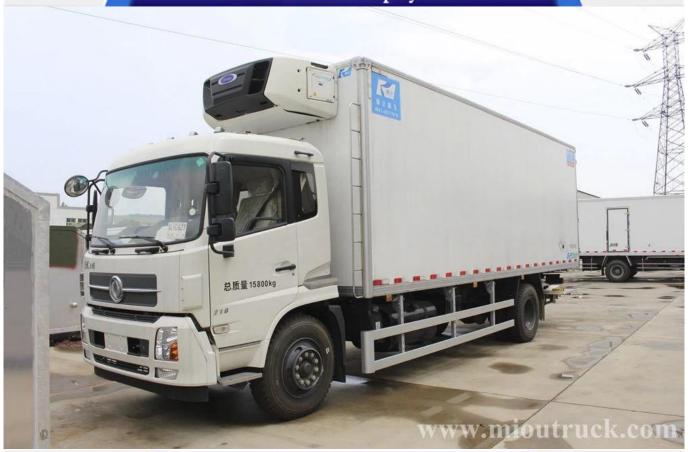

# Product Details

Brand Name:Dongfeng Condition:New Feature: Refrigerator Truck

Drive Wheel:4x2 Horsepower:180hp Fuel Type:Diesel

Transmission Type:Manual Emission Standard:Euro 4

# Technical Parameter

| Basic information   |                    |                   |             |
|---------------------|--------------------|-------------------|-------------|
| Model               | DFL5160XLCBX1A     | Brand             | Dongfeng    |
| Feature             | Refrigerator truck | payload           | 3720kg      |
| Drive type          | 4X2                | wheelbase         | 5600mm      |
| Cargo box dimension | 7400x2300x2200mm   | G.V.W             | 7900KG      |
| Leaf spring         | 8/10+8             | Max.speed         | 90 km/h     |
| Chassis parameters  |                    |                   |             |
| Brand               | Dongfeng           | F/R tread         | 1880/1800mm |
| Tire                | 6                  | Tire spec.        | 9.00R20     |
| Engine              |                    |                   |             |
| Model               | Cummins ISB180 40  | Displacement      | 5900ml      |
| Max . horsepower    | 180hp              | Power             | 132kw       |
| Fuel type           | Diesel             | Emission standard | Euro 4      |
| Gear box            |                    |                   |             |
| Model               | DF6S900            | Gears             | 6 speed     |