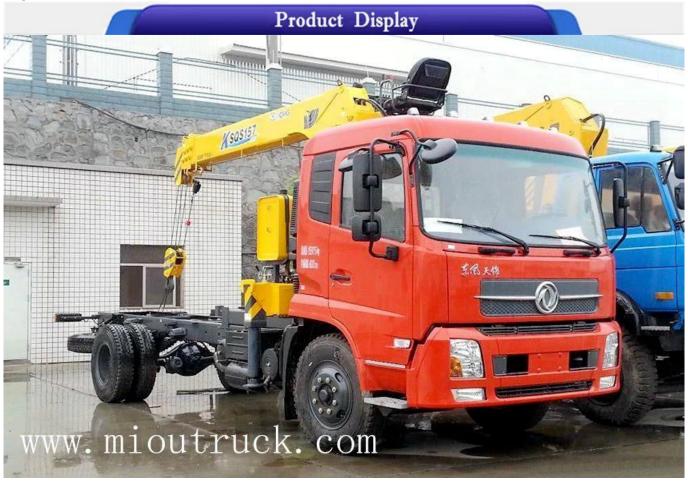

### Product Details

model number SYM5161JSQD dimension 8950X2498X3325mm

drive type∏4X2

overall

wheelbase 5000mm

 $G.V.W \square 16T$ 

rated loading capacity  $\square 7.705T$ 

engine□ Cummins B190 33E

emission standard
☐Euro3

chassis model  $\square$ DFL1160BX

## Technical Parameter

| BASIC PARAMETER        |                            |
|------------------------|----------------------------|
| model number           | DFL5160JSQBX5A             |
| drive type             | 4X2                        |
| overall dimension      | 9000*2500*3500mm           |
| wheelbase              | 5000mm                     |
| F/R wheel track        | 1880/1860mm                |
| curb weight            | 10.875t                    |
| G.V.W                  | 16T                        |
| rated loading capacity | 6.895T                     |
| f/R Suspension         | 1430/2570mm                |
| lifting weight         | 6.3t                       |
| crane model            | SQ114                      |
| crane weight           | 2.91t                      |
| place of origin        | Hubei China(mainland)      |
| ENGINE                 |                            |
| engine                 | Dongfeng Cummins ISB180 40 |
| displacement           | 5.9L                       |
| max output             | 132KW                      |
| emission standard      | Euro4                      |
| fuel type              | desiel                     |
| max horse power        | 180                        |
| CHASISS                |                            |
| chassis series         | Dongfeng Tianjin           |
| chassis model          | DFL1160BX5                 |
| leaf spring            | 8/10+8                     |
| tire specification     | 9.00R20                    |
| number of tires        | 6                          |