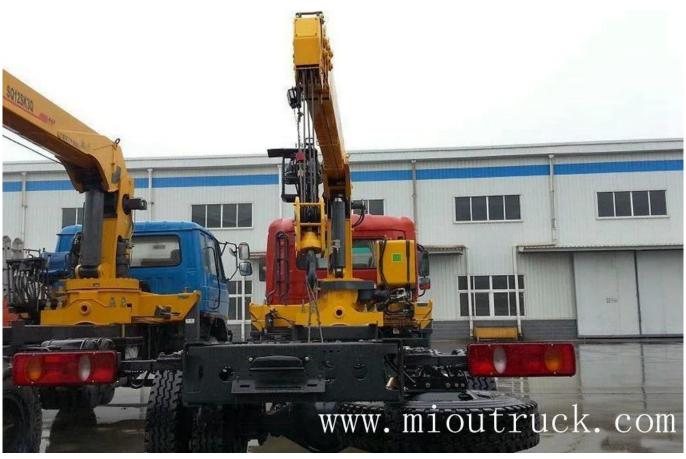

### Product Details

model number SYM5161JSQD dimension 8950X2498X3325mm

drive type∏4X2

overall

wheelbase 5000mm

 $G.V.W \square 16T$ 

rated loading capacity  $\square 7.705T$ 

engine□ Cummins B190 33E

emission standard
☐Euro3

chassis model  $\square$ DFL1160BX

## Technical Parameter

| BASIC PARAMETER        |                            |
|------------------------|----------------------------|
| model number           | DFL5160JSQBX5A             |
| drive type             | 4X2                        |
| overall dimension      | 9000*2500*3500mm           |
| wheelbase              | 5000mm                     |
| F/R wheel track        | 1880/1860mm                |
| curb weight            | 10.875t                    |
| G.V.W                  | 16T                        |
| rated loading capacity | 6.895T                     |
| f/R Suspension         | 1430/2570mm                |
| lifting weight         | 6.3t                       |
| crane model            | SQ114                      |
| crane weight           | 2.91t                      |
| place of origin        | Hubei China(mainland)      |
| ENGINE                 |                            |
| engine                 | Dongfeng Cummins ISB180 40 |
| displacement           | 5.9L                       |
| max output             | 132KW                      |
| emission standard      | Euro4                      |
| fuel type              | desiel                     |
| max horse power        | 180                        |
| CHASISS                |                            |
| chassis series         | Dongfeng Tianjin           |
| chassis model          | DFL1160BX5                 |
| leaf spring            | 8/10+8                     |
| tire specification     | 9.00R20                    |
| number of tires        | 6                          |