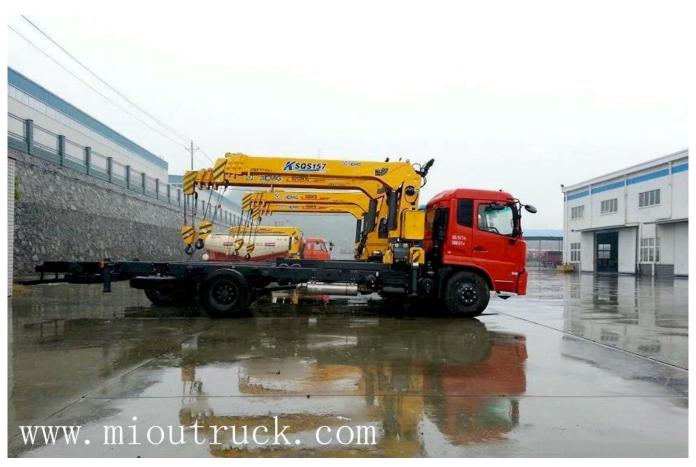

### Product Details

model number SYM5161JSQD dimension 8950X2498X3325mm

drive type∏4X2

overall

wheelbase 5000mm

 $G.V.W \square 16T$ 

rated loading capacity  $\square 7.705T$ 

engine□ Cummins B190 33E

emission standard
☐Euro3

chassis model  $\square$ DFL1160BX

## Technical Parameter

| BASIC PARAMETER        |                            |
|------------------------|----------------------------|
| model number           | DFL5160JSQBX5A             |
| drive type             | 4X2                        |
| overall dimension      | 9000*2500*3500mm           |
| wheelbase              | 5000mm                     |
| F/R wheel track        | 1880/1860mm                |
| curb weight            | 10.875t                    |
| G.V.W                  | 16T                        |
| rated loading capacity | 6.895T                     |
| f/R Suspension         | 1430/2570mm                |
| lifting weight         | 6.3t                       |
| crane model            | SQ114                      |
| crane weight           | 2.91t                      |
| place of origin        | Hubei China(mainland)      |
| ENGINE                 |                            |
| engine                 | Dongfeng Cummins ISB180 40 |
| displacement           | 5.9L                       |
| max output             | 132KW                      |
| emission standard      | Euro4                      |
| fuel type              | desiel                     |
| max horse power        | 180                        |
| CHASISS                |                            |
| chassis series         | Dongfeng Tianjin           |
| chassis model          | DFL1160BX5                 |
| leaf spring            | 8/10+8                     |
| tire specification     | 9.00R20                    |
| number of tires        | 6                          |