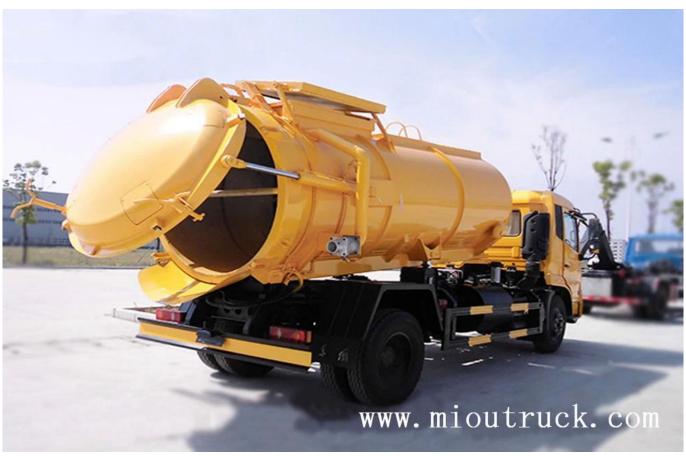

# Product Details

1.model number:XZL5165GXW4

2.G.V.W(Kg):16000

3.drive wheel:4\*2

4.rated load(Kg):7500

5.overall size(mm):8400×2500×3300

6.curb weiht(Kg):8305

7.chassis model:DFL1160BX5

8.front/rear wheel track(mm):1880/1860

9.engine model:ISB180 40

Technical Parameter

| [main parameter]                                                                                                                                                                      |                                                                                                                                                                                                                                                                                            |                         |                  |
|---------------------------------------------------------------------------------------------------------------------------------------------------------------------------------------|--------------------------------------------------------------------------------------------------------------------------------------------------------------------------------------------------------------------------------------------------------------------------------------------|-------------------------|------------------|
| product bame                                                                                                                                                                          | XZL5165GXW4sewage suction                                                                                                                                                                                                                                                                  | truck                   |                  |
| G.V.W(Kg)                                                                                                                                                                             | 16000                                                                                                                                                                                                                                                                                      | drive wheel             | 4*2              |
| rated load<br>(Kg)                                                                                                                                                                    | 7500                                                                                                                                                                                                                                                                                       | overall<br>size(mm)     | 8400*2500*3300   |
| curb weiht<br>(Kg)                                                                                                                                                                    | 8305                                                                                                                                                                                                                                                                                       | passenger<br>in cab     | 3                |
| approach/<br>departure<br>angle(°)                                                                                                                                                    | 11/20                                                                                                                                                                                                                                                                                      | F/R suspension<br>(mm)  | 1430/1970        |
| axle No.s                                                                                                                                                                             | 2                                                                                                                                                                                                                                                                                          | wheel base<br>(mm)      | 4700             |
| axle load(Kg)                                                                                                                                                                         | 6000/10000                                                                                                                                                                                                                                                                                 | max speed<br>(Km/h)     | 90               |
| □chassis □                                                                                                                                                                            | •                                                                                                                                                                                                                                                                                          |                         | ·                |
| chassis<br>model                                                                                                                                                                      | DFL1160BX5                                                                                                                                                                                                                                                                                 | overall<br>size(mm)     | 8790*2370*2760   |
| tire<br>specification                                                                                                                                                                 | 9.00R20                                                                                                                                                                                                                                                                                    | tire No.s               | 6                |
| leaf spring                                                                                                                                                                           | 8/10+8                                                                                                                                                                                                                                                                                     | front wheel track(mm)   | 1880             |
| fuel type                                                                                                                                                                             | desiel                                                                                                                                                                                                                                                                                     | rear wheel<br>track(mm) | 1860             |
| emission<br>standard                                                                                                                                                                  | Euro4                                                                                                                                                                                                                                                                                      | gear box                | 6 gears          |
| cabin                                                                                                                                                                                 | D530D530 flat, a row of semi fi<br>electric glass lifter, door lock of<br>channel type dashboard, with                                                                                                                                                                                     | control,                |                  |
| engine<br>model                                                                                                                                                                       | manufacture                                                                                                                                                                                                                                                                                | displacement<br>(ml)    | power(Kw)        |
| ISB180 40                                                                                                                                                                             | Dongfeng Cummins Engine<br>Co., Ltd.                                                                                                                                                                                                                                                       | 5900                    | 132              |
| □tanker body□                                                                                                                                                                         |                                                                                                                                                                                                                                                                                            |                         |                  |
| effictive volume∏m³∏                                                                                                                                                                  | 10                                                                                                                                                                                                                                                                                         | material                | Q235carbon steel |
| and hydraulic system. The t<br>can be opened by hydraulic<br>the dump was dumped. The<br>capacity, high efficiency, go<br>extensive use of smoke fille<br>than 5min, the absorption p | high power vacuum suction pump<br>ank cover quality hydraulic tank<br>c lift, tank dirt directly through<br>e car has a high vacuum degree, large<br>ood sealing, features more<br>ed with feces. Tank time: less<br>process is notless than 8m. for<br>mping mud, mud, stones, bricks and | •                       |                  |