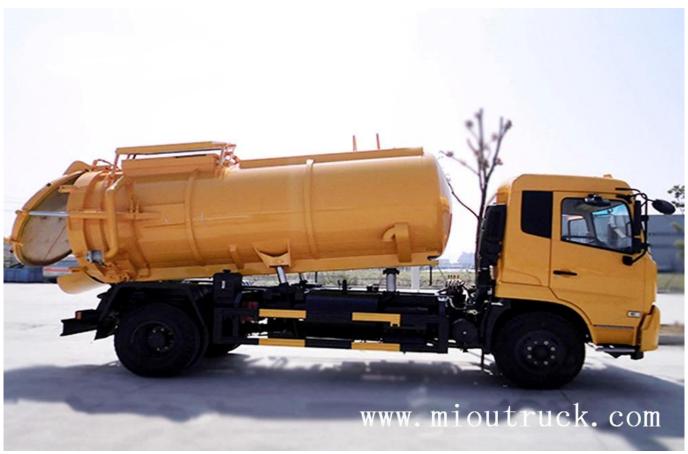

# Product Details

1.model number:XZL5165GXW4

2.G.V.W(Kg):16000

3.drive wheel:4\*2

4.rated load(Kg):7500

5.overall size(mm):8400×2500×3300

6.curb weiht(Kg):8305

7.chassis model:DFL1160BX5

8.front/rear wheel track(mm):1880/1860

9.engine model:ISB180 40

Technical Parameter

| [main parameter]                                                                                                                                                                      |                                                                                                                                                                                                                                                                                            |                         |                  |
|---------------------------------------------------------------------------------------------------------------------------------------------------------------------------------------|--------------------------------------------------------------------------------------------------------------------------------------------------------------------------------------------------------------------------------------------------------------------------------------------|-------------------------|------------------|
| product bame                                                                                                                                                                          | XZL5165GXW4sewage suction                                                                                                                                                                                                                                                                  | truck                   |                  |
| G.V.W(Kg)                                                                                                                                                                             | 16000                                                                                                                                                                                                                                                                                      | drive wheel             | 4*2              |
| rated load<br>(Kg)                                                                                                                                                                    | 7500                                                                                                                                                                                                                                                                                       | overall<br>size(mm)     | 8400*2500*3300   |
| curb weiht<br>(Kg)                                                                                                                                                                    | 8305                                                                                                                                                                                                                                                                                       | passenger<br>in cab     | 3                |
| approach/<br>departure<br>angle(°)                                                                                                                                                    | 11/20                                                                                                                                                                                                                                                                                      | F/R suspension<br>(mm)  | 1430/1970        |
| axle No.s                                                                                                                                                                             | 2                                                                                                                                                                                                                                                                                          | wheel base<br>(mm)      | 4700             |
| axle load(Kg)                                                                                                                                                                         | 6000/10000                                                                                                                                                                                                                                                                                 | max speed<br>(Km/h)     | 90               |
| □chassis □                                                                                                                                                                            | •                                                                                                                                                                                                                                                                                          |                         | ·                |
| chassis<br>model                                                                                                                                                                      | DFL1160BX5                                                                                                                                                                                                                                                                                 | overall<br>size(mm)     | 8790*2370*2760   |
| tire<br>specification                                                                                                                                                                 | 9.00R20                                                                                                                                                                                                                                                                                    | tire No.s               | 6                |
| leaf spring                                                                                                                                                                           | 8/10+8                                                                                                                                                                                                                                                                                     | front wheel track(mm)   | 1880             |
| fuel type                                                                                                                                                                             | desiel                                                                                                                                                                                                                                                                                     | rear wheel<br>track(mm) | 1860             |
| emission<br>standard                                                                                                                                                                  | Euro4                                                                                                                                                                                                                                                                                      | gear box                | 6 gears          |
| cabin                                                                                                                                                                                 | D530D530 flat, a row of semi fi<br>electric glass lifter, door lock of<br>channel type dashboard, with                                                                                                                                                                                     | control,                |                  |
| engine<br>model                                                                                                                                                                       | manufacture                                                                                                                                                                                                                                                                                | displacement<br>(ml)    | power(Kw)        |
| ISB180 40                                                                                                                                                                             | Dongfeng Cummins Engine<br>Co., Ltd.                                                                                                                                                                                                                                                       | 5900                    | 132              |
| □tanker body□                                                                                                                                                                         |                                                                                                                                                                                                                                                                                            |                         |                  |
| effictive volume∏m³∏                                                                                                                                                                  | 10                                                                                                                                                                                                                                                                                         | material                | Q235carbon steel |
| and hydraulic system. The t<br>can be opened by hydraulic<br>the dump was dumped. The<br>capacity, high efficiency, go<br>extensive use of smoke fille<br>than 5min, the absorption p | high power vacuum suction pump<br>ank cover quality hydraulic tank<br>c lift, tank dirt directly through<br>e car has a high vacuum degree, large<br>ood sealing, features more<br>ed with feces. Tank time: less<br>process is notless than 8m. for<br>mping mud, mud, stones, bricks and | •                       |                  |