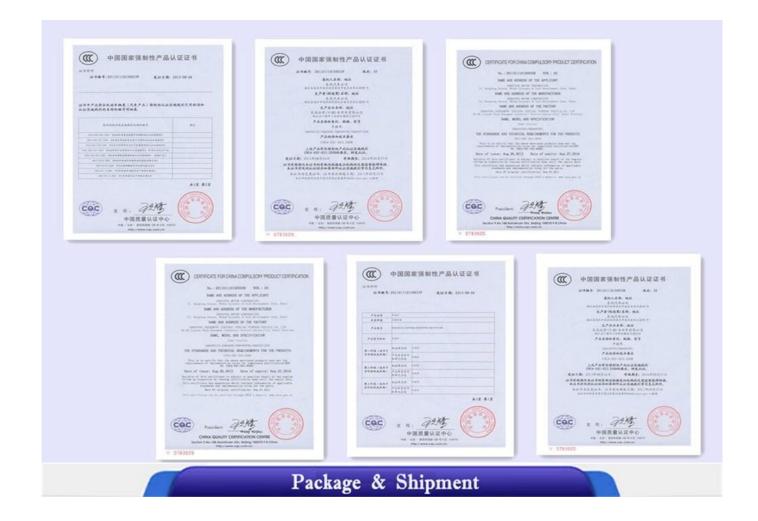

# Verified Certificates

Packing: nude, covered with wax, small type can be put into 20'GP or 40'GP, big type can be carried by bulk carriers or ro-ro ship or according to your requirements

Delivery date: 15 days