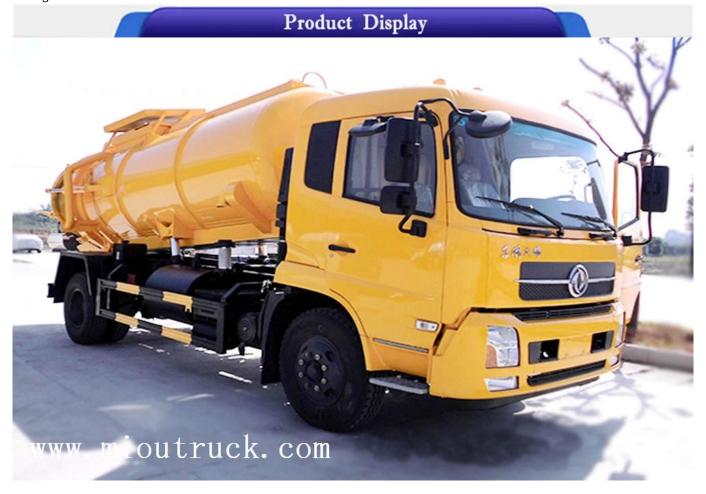

# Product Details

1.model number:XZL5165GXW4

2.G.V.W(Kg):16000

3.drive wheel:4\*2

4.rated load(Kg):7500

5.overall size(mm):8400×2500×3300

6.curb weiht(Kg):8305

7.chassis model:DFL1160BX5

8.front/rear wheel track(mm):1880/1860

9.engine model:ISB180 40

Technical Parameter

| [main parameter]                                                                                                                                                                      |                                                                                                                                                                                                                                                                                            |                         |                  |
|---------------------------------------------------------------------------------------------------------------------------------------------------------------------------------------|--------------------------------------------------------------------------------------------------------------------------------------------------------------------------------------------------------------------------------------------------------------------------------------------|-------------------------|------------------|
| product bame                                                                                                                                                                          | XZL5165GXW4sewage suction                                                                                                                                                                                                                                                                  | truck                   |                  |
| G.V.W(Kg)                                                                                                                                                                             | 16000                                                                                                                                                                                                                                                                                      | drive wheel             | 4*2              |
| rated load<br>(Kg)                                                                                                                                                                    | 7500                                                                                                                                                                                                                                                                                       | overall<br>size(mm)     | 8400*2500*3300   |
| curb weiht<br>(Kg)                                                                                                                                                                    | 8305                                                                                                                                                                                                                                                                                       | passenger<br>in cab     | 3                |
| approach/<br>departure<br>angle(°)                                                                                                                                                    | 11/20                                                                                                                                                                                                                                                                                      | F/R suspension<br>(mm)  | 1430/1970        |
| axle No.s                                                                                                                                                                             | 2                                                                                                                                                                                                                                                                                          | wheel base<br>(mm)      | 4700             |
| axle load(Kg)                                                                                                                                                                         | 6000/10000                                                                                                                                                                                                                                                                                 | max speed<br>(Km/h)     | 90               |
| □chassis □                                                                                                                                                                            | •                                                                                                                                                                                                                                                                                          |                         | ·                |
| chassis<br>model                                                                                                                                                                      | DFL1160BX5                                                                                                                                                                                                                                                                                 | overall<br>size(mm)     | 8790*2370*2760   |
| tire<br>specification                                                                                                                                                                 | 9.00R20                                                                                                                                                                                                                                                                                    | tire No.s               | 6                |
| leaf spring                                                                                                                                                                           | 8/10+8                                                                                                                                                                                                                                                                                     | front wheel track(mm)   | 1880             |
| fuel type                                                                                                                                                                             | desiel                                                                                                                                                                                                                                                                                     | rear wheel<br>track(mm) | 1860             |
| emission<br>standard                                                                                                                                                                  | Euro4                                                                                                                                                                                                                                                                                      | gear box                | 6 gears          |
| cabin                                                                                                                                                                                 | D530D530 flat, a row of semi fi<br>electric glass lifter, door lock of<br>channel type dashboard, with                                                                                                                                                                                     | control,                |                  |
| engine<br>model                                                                                                                                                                       | manufacture                                                                                                                                                                                                                                                                                | displacement<br>(ml)    | power(Kw)        |
| ISB180 40                                                                                                                                                                             | Dongfeng Cummins Engine<br>Co., Ltd.                                                                                                                                                                                                                                                       | 5900                    | 132              |
| □tanker body□                                                                                                                                                                         |                                                                                                                                                                                                                                                                                            |                         |                  |
| effictive volume∏m³∏                                                                                                                                                                  | 10                                                                                                                                                                                                                                                                                         | material                | Q235carbon steel |
| and hydraulic system. The t<br>can be opened by hydraulic<br>the dump was dumped. The<br>capacity, high efficiency, go<br>extensive use of smoke fille<br>than 5min, the absorption p | high power vacuum suction pump<br>ank cover quality hydraulic tank<br>c lift, tank dirt directly through<br>e car has a high vacuum degree, large<br>ood sealing, features more<br>ed with feces. Tank time: less<br>process is notless than 8m. for<br>mping mud, mud, stones, bricks and | •                       |                  |