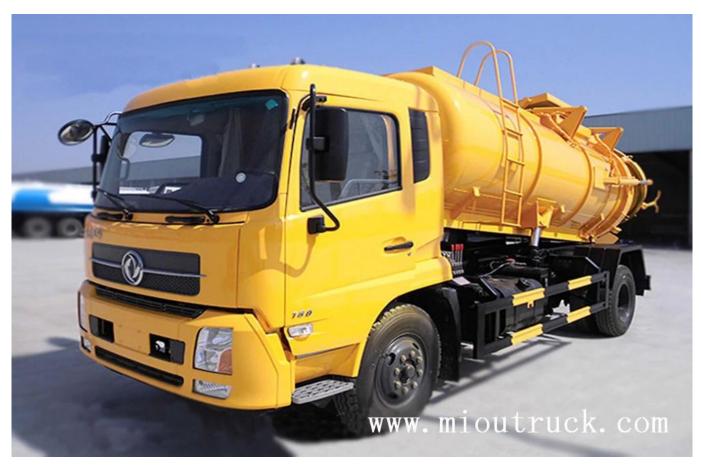

# Product Details

1.model number:XZL5165GXW4

2.G.V.W(Kg):16000

3.drive wheel:4\*2

4.rated load(Kg):7500

5.overall size(mm):8400×2500×3300

6.curb weiht(Kg):8305

7.chassis model:DFL1160BX5

8.front/rear wheel track(mm):1880/1860

9.engine model:ISB180 40

Technical Parameter

| [main parameter]                                                                                                                                                                      |                                                                                                                                                                                                                                                                                            |                         |                  |
|---------------------------------------------------------------------------------------------------------------------------------------------------------------------------------------|--------------------------------------------------------------------------------------------------------------------------------------------------------------------------------------------------------------------------------------------------------------------------------------------|-------------------------|------------------|
| product bame                                                                                                                                                                          | XZL5165GXW4sewage suction                                                                                                                                                                                                                                                                  | truck                   |                  |
| G.V.W(Kg)                                                                                                                                                                             | 16000                                                                                                                                                                                                                                                                                      | drive wheel             | 4*2              |
| rated load<br>(Kg)                                                                                                                                                                    | 7500                                                                                                                                                                                                                                                                                       | overall<br>size(mm)     | 8400*2500*3300   |
| curb weiht<br>(Kg)                                                                                                                                                                    | 8305                                                                                                                                                                                                                                                                                       | passenger<br>in cab     | 3                |
| approach/<br>departure<br>angle(°)                                                                                                                                                    | 11/20                                                                                                                                                                                                                                                                                      | F/R suspension<br>(mm)  | 1430/1970        |
| axle No.s                                                                                                                                                                             | 2                                                                                                                                                                                                                                                                                          | wheel base<br>(mm)      | 4700             |
| axle load(Kg)                                                                                                                                                                         | 6000/10000                                                                                                                                                                                                                                                                                 | max speed<br>(Km/h)     | 90               |
| □chassis □                                                                                                                                                                            | •                                                                                                                                                                                                                                                                                          |                         | ·                |
| chassis<br>model                                                                                                                                                                      | DFL1160BX5                                                                                                                                                                                                                                                                                 | overall<br>size(mm)     | 8790*2370*2760   |
| tire<br>specification                                                                                                                                                                 | 9.00R20                                                                                                                                                                                                                                                                                    | tire No.s               | 6                |
| leaf spring                                                                                                                                                                           | 8/10+8                                                                                                                                                                                                                                                                                     | front wheel track(mm)   | 1880             |
| fuel type                                                                                                                                                                             | desiel                                                                                                                                                                                                                                                                                     | rear wheel<br>track(mm) | 1860             |
| emission<br>standard                                                                                                                                                                  | Euro4                                                                                                                                                                                                                                                                                      | gear box                | 6 gears          |
| cabin                                                                                                                                                                                 | D530D530 flat, a row of semi fi<br>electric glass lifter, door lock of<br>channel type dashboard, with                                                                                                                                                                                     | control,                |                  |
| engine<br>model                                                                                                                                                                       | manufacture                                                                                                                                                                                                                                                                                | displacement<br>(ml)    | power(Kw)        |
| ISB180 40                                                                                                                                                                             | Dongfeng Cummins Engine<br>Co., Ltd.                                                                                                                                                                                                                                                       | 5900                    | 132              |
| □tanker body□                                                                                                                                                                         |                                                                                                                                                                                                                                                                                            |                         |                  |
| effictive volume∏m³∏                                                                                                                                                                  | 10                                                                                                                                                                                                                                                                                         | material                | Q235carbon steel |
| and hydraulic system. The t<br>can be opened by hydraulic<br>the dump was dumped. The<br>capacity, high efficiency, go<br>extensive use of smoke fille<br>than 5min, the absorption p | high power vacuum suction pump<br>ank cover quality hydraulic tank<br>c lift, tank dirt directly through<br>e car has a high vacuum degree, large<br>ood sealing, features more<br>ed with feces. Tank time: less<br>process is notless than 8m. for<br>mping mud, mud, stones, bricks and | •                       |                  |