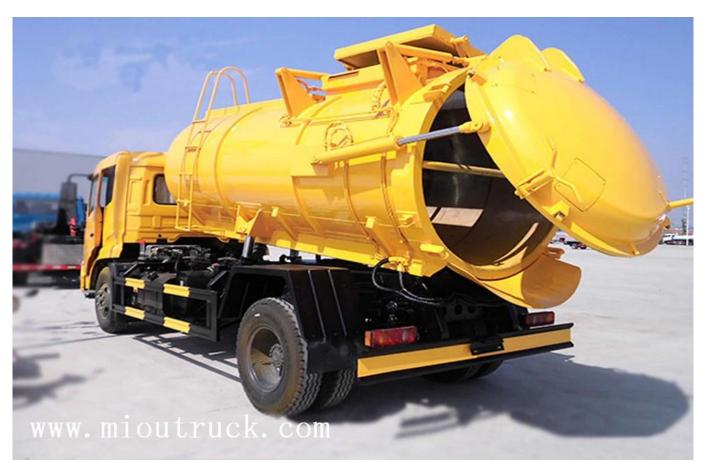

# Product Details

1.model number:XZL5165GXW4

2.G.V.W(Kg):16000

3.drive wheel:4\*2

4.rated load(Kg):7500

5.overall size(mm):8400×2500×3300

6.curb weiht(Kg):8305

7.chassis model:DFL1160BX5

8.front/rear wheel track(mm):1880/1860

9.engine model:ISB180 40

Technical Parameter

| [main parameter]                                                                                                                                                                      |                                                                                                                                                                                                                                                                                            |                         |                  |
|---------------------------------------------------------------------------------------------------------------------------------------------------------------------------------------|--------------------------------------------------------------------------------------------------------------------------------------------------------------------------------------------------------------------------------------------------------------------------------------------|-------------------------|------------------|
| product bame                                                                                                                                                                          | XZL5165GXW4sewage suction                                                                                                                                                                                                                                                                  | truck                   |                  |
| G.V.W(Kg)                                                                                                                                                                             | 16000                                                                                                                                                                                                                                                                                      | drive wheel             | 4*2              |
| rated load<br>(Kg)                                                                                                                                                                    | 7500                                                                                                                                                                                                                                                                                       | overall<br>size(mm)     | 8400*2500*3300   |
| curb weiht<br>(Kg)                                                                                                                                                                    | 8305                                                                                                                                                                                                                                                                                       | passenger<br>in cab     | 3                |
| approach/<br>departure<br>angle(°)                                                                                                                                                    | 11/20                                                                                                                                                                                                                                                                                      | F/R suspension<br>(mm)  | 1430/1970        |
| axle No.s                                                                                                                                                                             | 2                                                                                                                                                                                                                                                                                          | wheel base<br>(mm)      | 4700             |
| axle load(Kg)                                                                                                                                                                         | 6000/10000                                                                                                                                                                                                                                                                                 | max speed<br>(Km/h)     | 90               |
| □chassis □                                                                                                                                                                            | •                                                                                                                                                                                                                                                                                          |                         | ·                |
| chassis<br>model                                                                                                                                                                      | DFL1160BX5                                                                                                                                                                                                                                                                                 | overall<br>size(mm)     | 8790*2370*2760   |
| tire<br>specification                                                                                                                                                                 | 9.00R20                                                                                                                                                                                                                                                                                    | tire No.s               | 6                |
| leaf spring                                                                                                                                                                           | 8/10+8                                                                                                                                                                                                                                                                                     | front wheel track(mm)   | 1880             |
| fuel type                                                                                                                                                                             | desiel                                                                                                                                                                                                                                                                                     | rear wheel<br>track(mm) | 1860             |
| emission<br>standard                                                                                                                                                                  | Euro4                                                                                                                                                                                                                                                                                      | gear box                | 6 gears          |
| cabin                                                                                                                                                                                 | D530D530 flat, a row of semi fi<br>electric glass lifter, door lock of<br>channel type dashboard, with                                                                                                                                                                                     | control,                |                  |
| engine<br>model                                                                                                                                                                       | manufacture                                                                                                                                                                                                                                                                                | displacement<br>(ml)    | power(Kw)        |
| ISB180 40                                                                                                                                                                             | Dongfeng Cummins Engine<br>Co., Ltd.                                                                                                                                                                                                                                                       | 5900                    | 132              |
| □tanker body□                                                                                                                                                                         |                                                                                                                                                                                                                                                                                            |                         |                  |
| effictive volume∏m³∏                                                                                                                                                                  | 10                                                                                                                                                                                                                                                                                         | material                | Q235carbon steel |
| and hydraulic system. The t<br>can be opened by hydraulic<br>the dump was dumped. The<br>capacity, high efficiency, go<br>extensive use of smoke fille<br>than 5min, the absorption p | high power vacuum suction pump<br>ank cover quality hydraulic tank<br>c lift, tank dirt directly through<br>e car has a high vacuum degree, large<br>ood sealing, features more<br>ed with feces. Tank time: less<br>process is notless than 8m. for<br>mping mud, mud, stones, bricks and | •                       |                  |