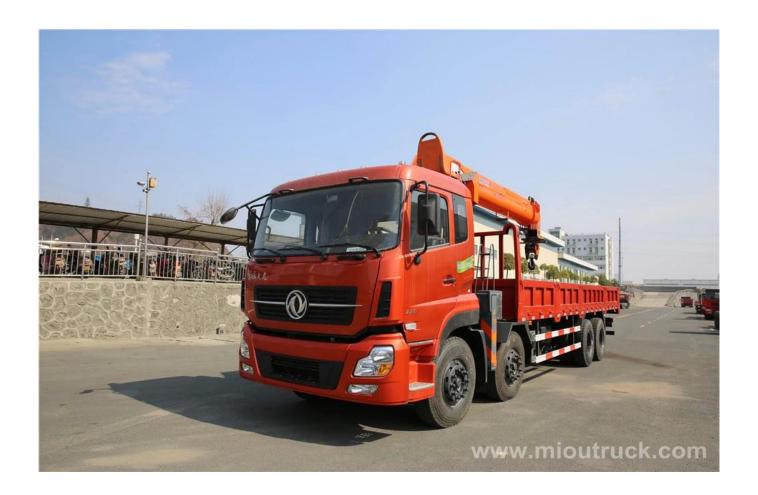

# Product Display

If you want to know more information about other varieties of truck crane. Please click to it: <a href="mailto:javascript:void(0);/\*1459221282622\*/">javascript:void(0);/\*1459221282622\*/</a>

## Technical Parameter

| Dongfeng Tianlong 18t truck crane hydraulic       |                                |  |  |  |
|---------------------------------------------------|--------------------------------|--|--|--|
| Vehicle type                                      | DLQ5250JSQA9(Truck With Truck) |  |  |  |
| Maximum lifting mass/amplitude(kg/mm)             | 10000/2000                     |  |  |  |
| Maximum lifting torque(kn*m)                      | 200                            |  |  |  |
| Basic arm length(mm)                              | 4294                           |  |  |  |
| Maximum working amplitude(mm)                     | 7670                           |  |  |  |
| Maximum lifting height of basic extension arm(mm) | 5800                           |  |  |  |
| Maximum lifting height of exension arm(mm)        | 9500                           |  |  |  |
| Maximum lifting angle°                            | 78                             |  |  |  |
| Transverse span of leg(mm)                        | 5300                           |  |  |  |
| Lifting velocity(m/min)                           | 15.5                           |  |  |  |
| rotating velocity(rpm)                            | 5.5                            |  |  |  |
| Size of entire vehicle(mm)                        | 11860*2500*3620                |  |  |  |