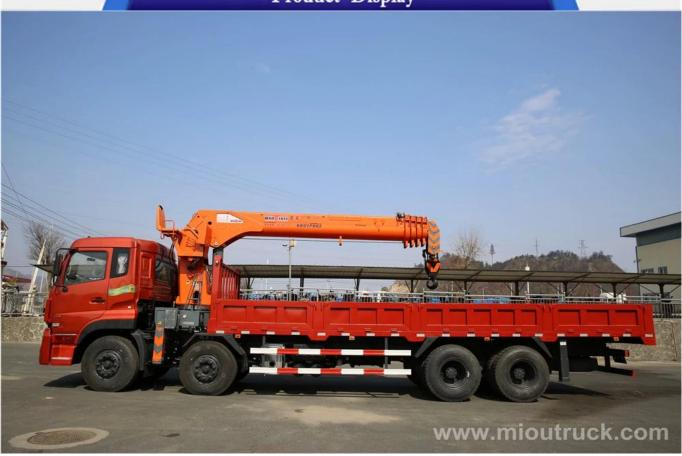

# Product Display

If you want to know more information about other varieties of truck crane. Please click to it: <a href="mailto:javascript:void(0);/\*1459221282622\*/">javascript:void(0);/\*1459221282622\*/</a>

## Technical Parameter

| Dongfeng Tianlong 18t truck crane hydraulic       |                                |  |  |  |
|---------------------------------------------------|--------------------------------|--|--|--|
| Vehicle type                                      | DLQ5250JSQA9(Truck With Truck) |  |  |  |
| Maximum lifting mass/amplitude(kg/mm)             | 10000/2000                     |  |  |  |
| Maximum lifting torque(kn*m)                      | 200                            |  |  |  |
| Basic arm length(mm)                              | 4294                           |  |  |  |
| Maximum working amplitude(mm)                     | 7670                           |  |  |  |
| Maximum lifting height of basic extension arm(mm) | 5800                           |  |  |  |
| Maximum lifting height of exension arm(mm)        | 9500                           |  |  |  |
| Maximum lifting angle°                            | 78                             |  |  |  |
| Transverse span of leg(mm)                        | 5300                           |  |  |  |
| Lifting velocity(m/min)                           | 15.5                           |  |  |  |
| rotating velocity(rpm)                            | 5.5                            |  |  |  |
| Size of entire vehicle(mm)                        | 11860*2500*3620                |  |  |  |