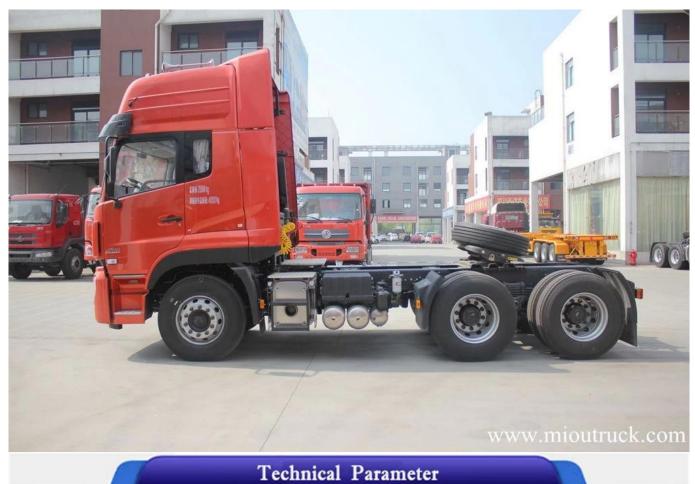

# Product Details

Brand Name:Dongfeng Drive Wheel:6x4 Transmission Type:Manual Condition:New Horsepower:420hp Feature:Tractor Truck Fuel Type:Diesel

Emission Standard:Euro 4

| Tractor Truck         | Item                | Parameter          |
|-----------------------|---------------------|--------------------|
| Basic Information     | Model               | DFL4251AX16A       |
|                       | Appearance size(mm) | 6960*2500*3700     |
|                       | Wheelbase(mm)       | 3300+1350          |
|                       | Wheel trade(mm)     | 2040/1820          |
|                       | tractive tonnage    | 40T                |
|                       | Curb weight(kg)     | 8800               |
|                       | G.V.W(kg)           | 25000              |
|                       | Max.speed(km/h)     | 98                 |
|                       | rear axle(kg)       | 18000kg            |
|                       | Leaf spring         | 3/4                |
| Engine                | Brand & model       | Dongfeng dCi420-40 |
|                       | Max. horsepower     | 420hp              |
|                       | Max.output torque   | 303.0kw            |
|                       | Displacement        | 11.12L             |
|                       | Fuel type           | diesel             |
|                       | Drive type          | 6*4                |
|                       | Emission standard   | Euro 4             |
| Tire                  | Tire size           | 12R22.5            |
|                       | Tires               | 10                 |
| Cab                   | Row and a half      |                    |
| Gear box              | Brand&Model         | Fast12JSD200TA     |
|                       | Transmission        | Manual             |
|                       | Forward gear        | 12                 |
|                       | Reverse number      | 2                  |
| Our Company & Factory |                     |                    |