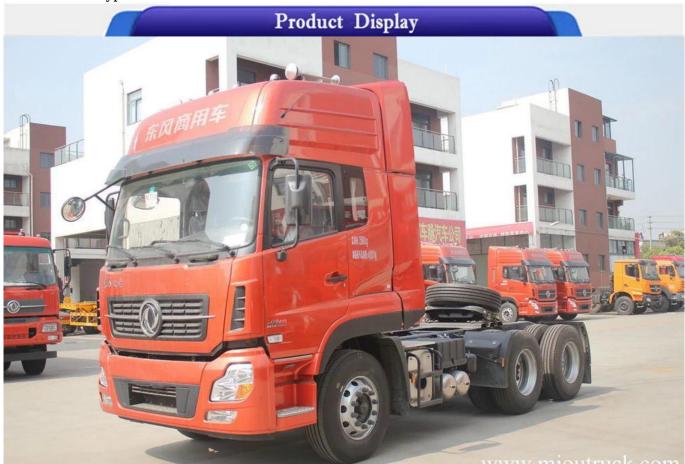

# Product Details

Brand Name:Dongfeng Drive Wheel:6x4 Transmission Type:Manual Condition:New Horsepower:420hp Feature:Tractor Truck Fuel Type:Diesel

Emission Standard:Euro 4







| Tractor Truck         | Item                | Parameter          |
|-----------------------|---------------------|--------------------|
| Basic Information     | Model               | DFL4251AX16A       |
|                       | Appearance size(mm) | 6960*2500*3700     |
|                       | Wheelbase(mm)       | 3300+1350          |
|                       | Wheel trade(mm)     | 2040/1820          |
|                       | tractive tonnage    | 40T                |
|                       | Curb weight(kg)     | 8800               |
|                       | G.V.W(kg)           | 25000              |
|                       | Max.speed(km/h)     | 98                 |
|                       | rear axle(kg)       | 18000kg            |
|                       | Leaf spri