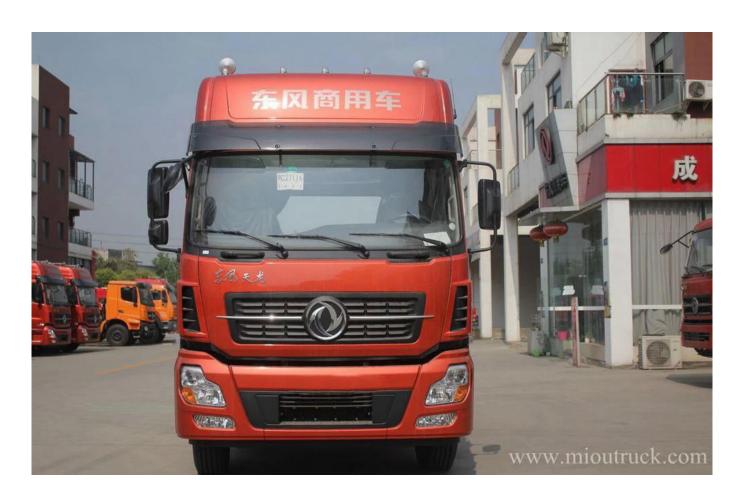

# Product Details

Brand Name:Dongfeng Drive Wheel:6x4 Transmission Type:Manual Condition:New Horsepower:420hp Feature:Tractor Truck Fuel Type:Diesel

Emission Standard:Euro 4







| Tractor Truck         | Item                | Parameter          |
|-----------------------|---------------------|--------------------|
| Basic Information     | Model               | DFL4251AX16A       |
|                       | Appearance size(mm) | 6960*2500*3700     |
|                       | Wheelbase(mm)       | 3300+1350          |
|                       | Wheel trade(mm)     | 2040/1820          |
|                       | tractive tonnage    | 40T                |
|                       | Curb weight(kg)     | 8800               |
|                       | G.V.W(kg)           | 25000              |
|                       | Max.speed(km/h)     | 98                 |
|                       | rear axle(kg)       | 18000kg            |
|                       | Leaf spring