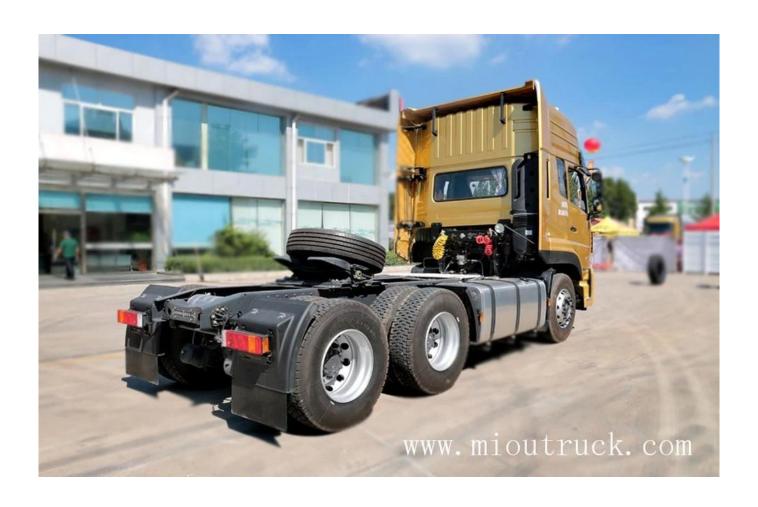

# Product Display

| leaf spring           | 3/4,3/10  | power[]kw[]              | 335                      |  |
|-----------------------|-----------|--------------------------|--------------------------|--|
| []chassis parameter[] |           |                          |                          |  |
| alxe No.s             | 3         | wheelbase(mm)            | 3300+1350mm              |  |
| tire No.s             | 10        | tire specification       | 11.00R20∏295/<br>80R22.5 |  |
| front wheeltrack (mm) | 2040      | rear wheel track<br>(mm) | 1820/1820                |  |
| rear alxe load(Kg)    | 18000     | emission standard        | Euro4                    |  |
| engine model          | ISZ450 41 | displacement[]ml[]       | 13000                    |  |
| max horse power       | 450       | power[]kw[]              | 335                      |  |
| oil tanker volume     | 750L      | tanker material          | aluminum alloy           |  |