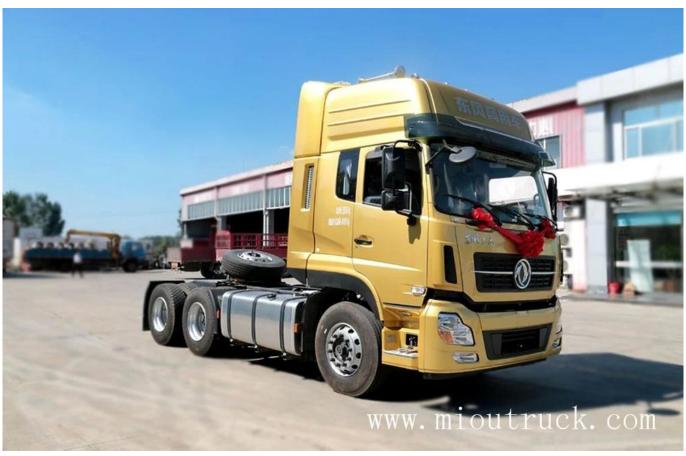

### Product Details

place of origin:Hubei,Shiyan tonnage level:heavy truck gear box:FAST 12JSD240TA

power[]kw[]:335

wheelbase(mm):3300+1350mm emission standard: Euro4

# Product Display









# Technical Parameter

| □main basic parameter□          |                   |                        |                |  |
|---------------------------------|-------------------|------------------------|----------------|--|
| brand                           | dongfeng tianlong | drive wheel            | 6×4            |  |
| model number                    | DFL4251A15        | displacement[]ml[]     | 1120           |  |
| G.V.W(Kg)                       | 25000             | transmission type      | manual         |  |
| rated load(Kg)                  | 40000             | overall dimension (mm) | 6960*2500*3700 |  |
| curb weight(Kg)                 | 8,800             | place of origin        | Hubei,Shiyan   |  |
| allowance passenger<br>in cabin | 3,2               | tonnage le