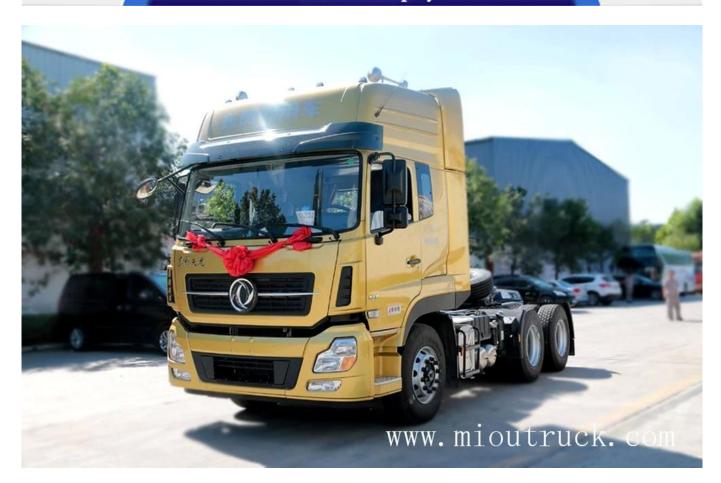

# Product Display

# Technical Parameter

| □main basic parameter□          |                   |                        |                |  |
|---------------------------------|-------------------|------------------------|----------------|--|
| brand                           | dongfeng tianlong | drive wheel            | 6×4            |  |
| model number                    | DFL4251A15        | displacement[]ml[]     | 1120           |  |
| G.V.W(Kg)                       | 25000             | transmission type      | manual         |  |
| rated load(Kg)                  | 40000             | overall dimension (mm) | 6960*2500*3700 |  |
| curb weight(Kg)                 | 8,800             | place of origin        | Hubei,Shiyan   |  |
| allowance passenger<br>in cabin | 3,2               | tonnage level          | heavy truck    |  |
| gear box                        | FAST 12JSD240TA   | max speed<br>(Km/h)    | 98             |  |
| torque                          | 2237N.m           | max speed ratio        | 1400rpm        |  |