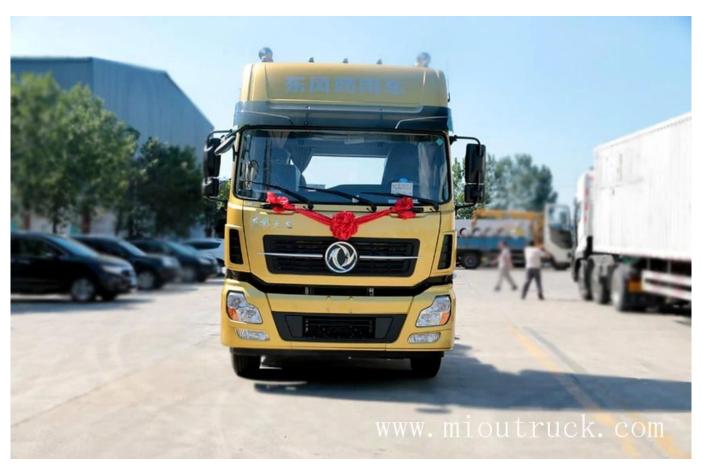

### Product Details

place of origin:Hubei,Shiyan tonnage level:heavy truck gear box:FAST 12JSD240TA

power[]kw[]:335

wheelbase(mm):3300+1350mm emission standard: Euro4

# Product Display









# Technical Parameter

| □main basic parameter□          |                   |                        |                |  |
|---------------------------------|-------------------|------------------------|----------------|--|
| brand                           | dongfeng tianlong | drive wheel            | 6×4            |  |
| model number                    | DFL4251A15        | displacement[]ml[]     | 1120           |  |
| G.V.W(Kg)                       | 25000             | transmission type      | manual         |  |
| rated load(Kg)                  | 40000             | overall dimension (mm) | 6960*2500*3700 |  |
| curb weight(Kg)                 | 8,800             | place of origin        | Hubei,Shiyan   |  |
| allowance passenger<br>in cabin | 3,2               | tonnage