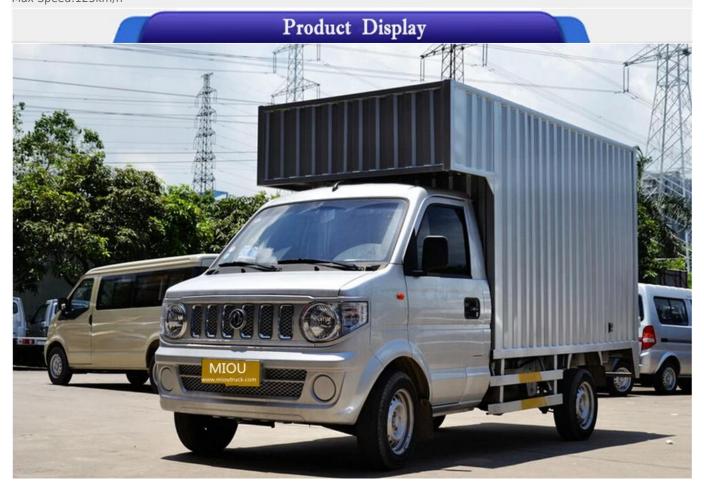

## Product Details

Model Number: EQ1021TF45

Brand Name:Dongfeng Cab Type:singleCab Max Speed:125km/h

# Vehicle mondel EQ1021TF45 Drive Type 4X2

| Wheelbase            | 2820mm            |
|----------------------|-------------------|
| Body (L * W * H)     | 4.625×1.625×1.89M |
| Front / Rear track   | 1410/1410mm       |
| Max speed            | 125KM/h           |
| Rated load           | 1 Ton             |
| Total Quality        | 1.99 Ton          |
| engine               | DK12-01           |
| Cylinders            | 4                 |
| Fuel type            | gasoline          |
| Displacement         | 1.21L             |
| Emission Standards   | EUro4             |
| Maximum horsepower   | 87hp              |
| Maximum output power | 64kw              |
| Forward gear         | 5                 |
| tank capacity        | 40L               |
| Number of tires      | 4                 |
| Tire Type            | 175/70R14         |
| Spring               | 6                 |