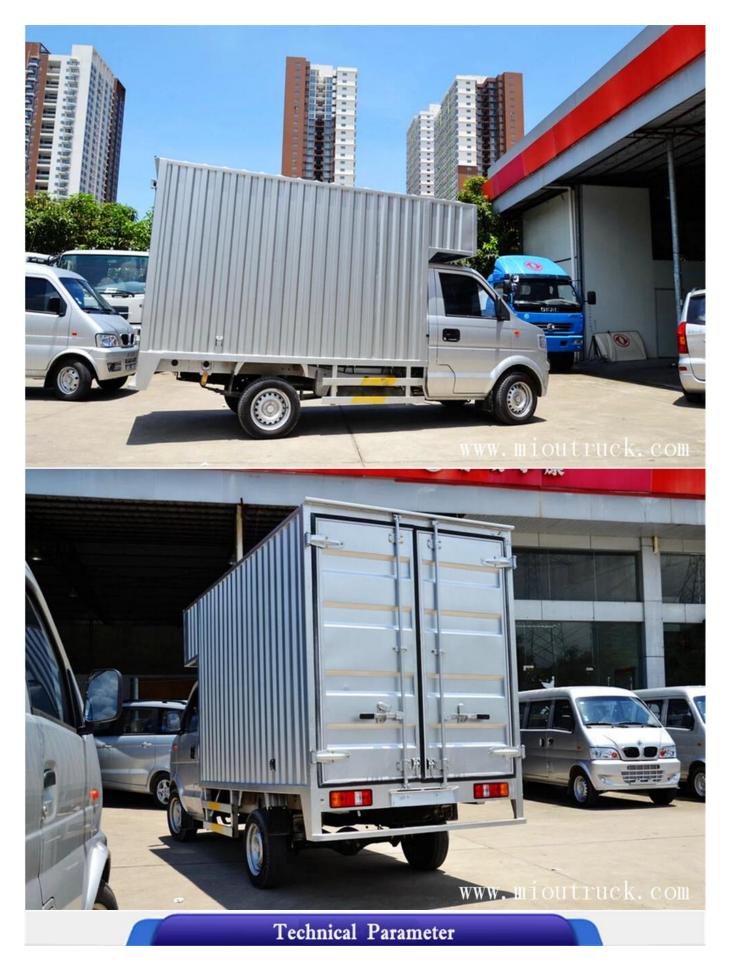

# Vehicle mondel EQ1021TF45 Drive Type 4X2

| Wheelbase            | 2820mm            |
|----------------------|-------------------|
| Body (L * W * H)     | 4.625×1.625×1.89M |
| Front / Rear track   | 1410/1410mm       |
| Max speed            | 125KM/h           |
| Rated load           | 1 Ton             |
| Total Quality        | 1.99 Ton          |
| engine               | DK12-01           |
| Cylinders            | 4                 |
| Fuel type            | gasoline          |
| Displacement         | 1.21L             |
| Emission Standards   | EUro4             |
| Maximum horsepower   | 87hp              |
| Maximum output power | 64kw              |
| Forward gear         | 5                 |
| tank capacity        | 40L               |
| Number of tires      | 4                 |
| Tire Type            | 175/70R14         |
| Spring               | 6                 |