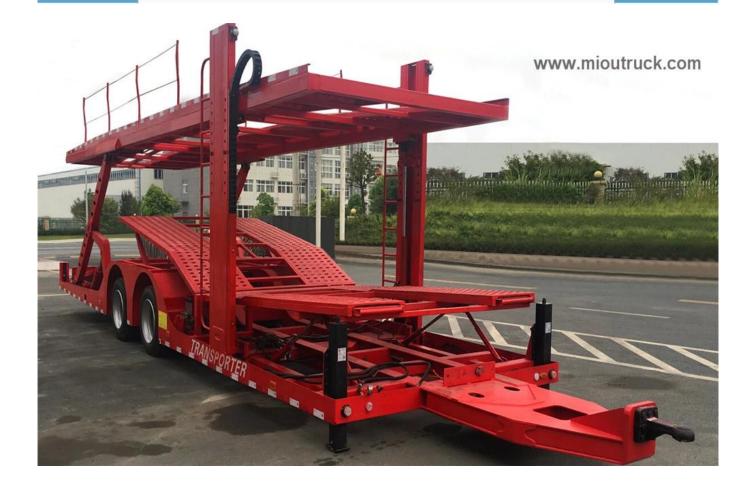

## PRODUCT DISPLAY

## **PRODUCT PARAMETER**

| Transport trailer | Item                | Parameter       |  |
|-------------------|---------------------|-----------------|--|
|                   | Model               | EQ9170TCLZM     |  |
| Basic Information | Appearance size(mm) | 11200×2550×3750 |  |
|                   | Wheelbase(mm)       | 6385+1310       |  |
|                   | Wheel trade(mm)     | 1950/1950       |  |
|                   | Loading weight      | 9800            |  |
|                   | Curb weight(kg)     | 8200            |  |
|                   | G.V.W(kg)           | 18000           |  |
|                   | Max.speed(km/h)     | 80km/h          |  |
|                   | Leaf spring         | -4/4            |  |

|        | Tire size                                                                                                                                                                                                                                                                                           | 245/70R19.5-16PR                                                                                                                                                                                                                                                                                                                                    |
|--------|-----------------------------------------------------------------------------------------------------------------------------------------------------------------------------------------------------------------------------------------------------------------------------------------------------|-----------------------------------------------------------------------------------------------------------------------------------------------------------------------------------------------------------------------------------------------------------------------------------------------------------------------------------------------------|
| Tire   | Tires                                                                                                                                                                                                                                                                                               | 8                                                                                                                                                                                                                                                                                                                                                   |
| Remark | GB1589-2016. The center traile<br>gravity and good passability. The<br>before and after, the structure is s<br>and the bearing capacity is high<br>bicycle can transport 8 to 10 vehic<br>bicycle hook hook device using<br>rotation, good reliability; the front<br>spiral outrigger, can guarante | ording to the new standard of<br>er is designed with low center of<br>two pillars are moved by cylinder<br>simple, the appearance is beautiful<br>. Technology, combined with the<br>cles; front-end connection with the<br>a spherical hook device, flexible<br>c ends of the installation of manual<br>ee the main link Of the flexible<br>ation. |