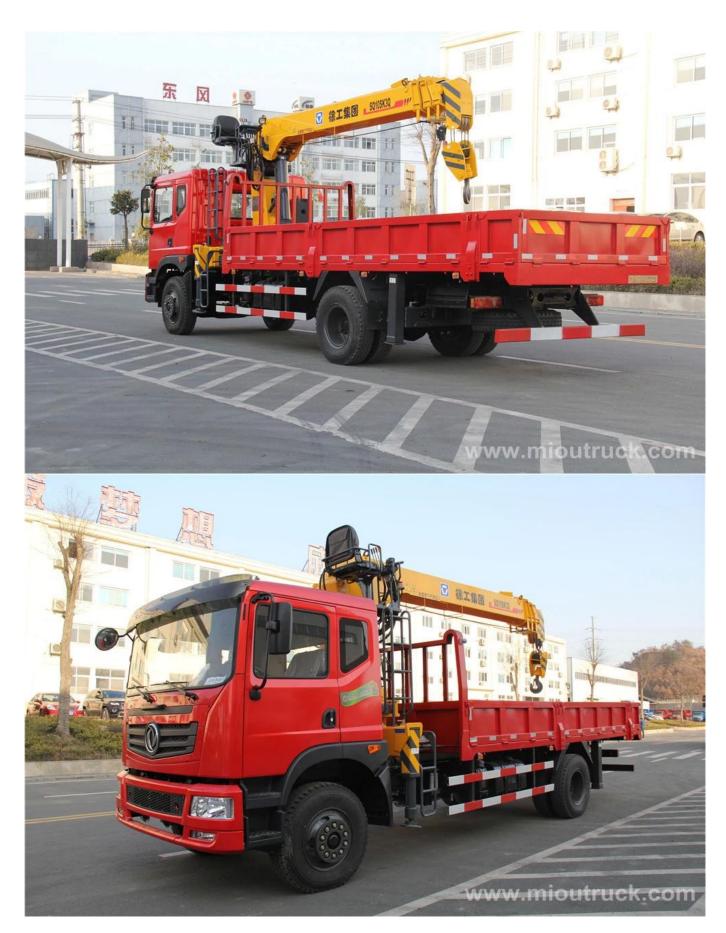

# **Product Details**

Condition:new

Driving type:4X2

Fuel Type:Diesel Brand Name:Dongfeng Max Speed:90km/h Vehicle Model:EQ5252JSQZM Rated lifting capacity:12t Max. working radius:14.142m

Product Display

| Technical Parameter |  |  |  |
|---------------------|--|--|--|
| EQ5252JSQZM         |  |  |  |
|                     |  |  |  |

| Overall length                                      | mm                      | 13930                                   |  |
|-----------------------------------------------------|-------------------------|-----------------------------------------|--|
| Overall width                                       | mm                      | 2800                                    |  |
| Overall height                                      | mm                      | 3575                                    |  |
| Weight                                              |                         |                                         |  |
| Total weight in travel                              | kg                      | 43000(without 1t vice<br>counterweight) |  |
| Front axle load                                     | kg                      | 17000                                   |  |
| Rear axle load                                      | kg                      | 26000                                   |  |
| Power                                               |                         |                                         |  |
| Engine model                                        | WD615.338(domestic III) |                                         |  |
| Engine rated power                                  | kW/(r/min)              | 276/2200                                |  |
| Engine rated torque                                 | N.m/(r/min)             | 1500/1400                               |  |
| Main performance                                    |                         |                                         |  |
| Max. rated total lifting capacity                   | t                       | 12                                      |  |
| Min. rated working radius                           | m                       | 3000                                    |  |
| Turning radius at turntable tail                    | m                       | 3.55                                    |  |
| Max. lifting torque                                 | kN.m                    | 2303                                    |  |
| Base boom                                           | m                       | 11.6                                    |  |
| Fully extended boom                                 | m                       | 44.5                                    |  |
| Fully extended boom+ jib                            | m                       | 59.5                                    |  |
| Longitudinal outrigger span                         | m                       | 6.1                                     |  |
| Lateral outrigger span                              | m                       | 7.3                                     |  |
| Working speed                                       |                         |                                         |  |
| Boom luffing time                                   | S                       | 60                                      |  |
| Boom full extension time                            | S                       | ≤150                                    |  |
| Max. swing speed                                    | r/min                   | ≥2.0                                    |  |
| Max. speed of main winch (single rope)<br>(no load) | m/min                   | ≥130                                    |  |
| Max. speed of aux. winch (single rope)<br>(no load) | m/min                   | ≥108                                    |  |