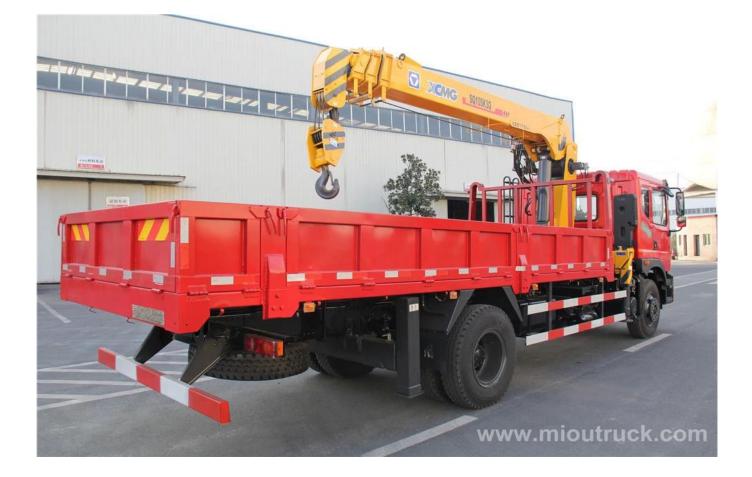

# **Product Details**

Condition:new

Driving type:4X2

Fuel Type:Diesel Brand Name:Dongfeng Max Speed:90km/h Vehicle Model:EQ5252JSQZM Rated lifting capacity:12t Max. working radius:14.142m

Product Display

| Technical Parameter |  |  |  |
|---------------------|--|--|--|
| EQ5252JSQZM         |  |  |  |
|                     |  |  |  |

| Overall length                                      | mm                      | 13930                                   |  |
|-----------------------------------------------------|-------------------------|-----------------------------------------|--|
| Overall width                                       | mm                      | 2800                                    |  |
| Overall height                                      | mm                      | 3575                                    |  |
| Weight                                              |                         |                                         |  |
| Total weight in travel                              | kg                      | 43000(without 1t vice<br>counterweight) |  |
| Front axle load                                     | kg                      | 17000                                   |  |
| Rear axle load                                      | kg                      | 26000                                   |  |
| Power                                               |                         |                                         |  |
| Engine model                                        | WD615.338(domestic III) |                                         |  |
| Engine rated power                                  | kW/(r/min)              | 276/2200                                |  |
| Engine rated torque                                 | N.m/(r/min)             | 1500/1400                               |  |
| Main performance                                    |                         |                                         |  |
| Max. rated total lifting capacity                   | t                       | 12                                      |  |
| Min. rated working radius                           | m                       | 3000                                    |  |
| Turning radius at turntable tail                    | m                       | 3.55                                    |  |
| Max. lifting torque                                 | kN.m                    | 2303                                    |  |
| Base boom                                           | m                       | 11.6                                    |  |
| Fully extended boom                                 | m                       | 44.5                                    |  |
| Fully extended boom+ jib                            | m                       | 59.5                                    |  |
| Longitudinal outrigger span                         | m                       | 6.1                                     |  |
| Lateral outrigger span                              | m                       | 7.3                                     |  |
| Working speed                                       |                         |                                         |  |
| Boom luffing time                                   | S                       | 60                                      |  |
| Boom full extension time                            | S                       | ≤150                                    |  |
| Max. swing speed                                    | r/min                   | ≥2.0                                    |  |
| Max. speed of main winch (single rope)<br>(no load) | m/min                   | ≥130                                    |  |
| Max. speed of aux. winch (single rope)<br>(no load) | m/min                   | ≥108                                    |  |