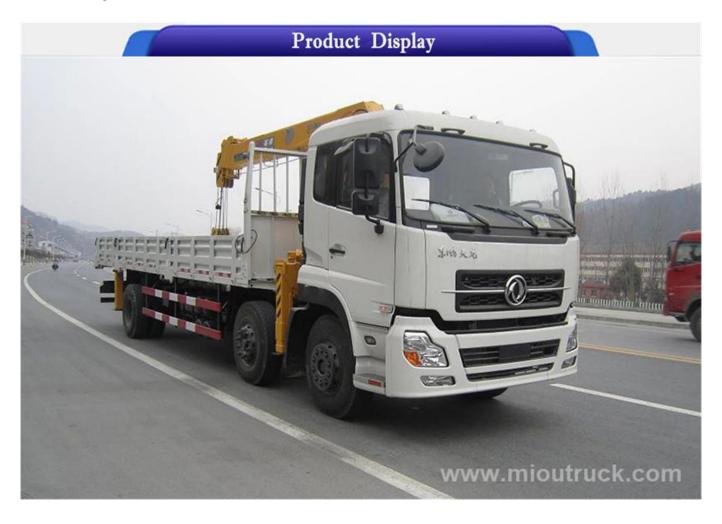

## Product Details

Condition:new Fuel type:Diesel Emission Standard:Euro3
Max Speed:90km/h Driving type:6X2 Brand Name:Dongfeng

Place of origin: Hubei, China (Mainland)

## Technical Parameter

| Vehicle Model                    |                                | EQ5253JSQZM |                        |
|----------------------------------|--------------------------------|-------------|------------------------|
|                                  | Technical Parameter of Chassis |             |                        |
| Chassis Model /Manufacturer      |                                |             | DFL1253AX1B / Dongfeng |
| Cab                              |                                |             | Dongfeng Tianlong      |
| Overall Dimension                | Length*Width*Height            | mm          | 11990X2490X3950        |
| Cargo box size                   | Length*Width*Height            | mm          | 8500X2300X550          |
| Total Weight                     | •                              | kg          | 25000                  |
| Rated Payload                    |                                | kg          | 11155                  |
| Kerb Weight                      |                                | kg          | 13650                  |
| Front suspension/Rear suspension |                                |             | 1250/2550              |
| Engine                           | Model/Rated Power              |             | ISB210 40              |
|                                  | Emission Standard              |             | Euro 3                 |
| Fuel Type                        |                                |             | Diesel                 |
| Tire Type                        |                                |             | 10.00-R20/10.00-20     |
| Driving type                     |                                |             | 6X2                    |
| Wheel Base mm                    |                                | 1950+5350   |                        |
| Number of axles piece            |                                | 3           |                        |
| Number of leaf spring            |                                | piece       | 9/11                   |

Max Speed Km/h 90