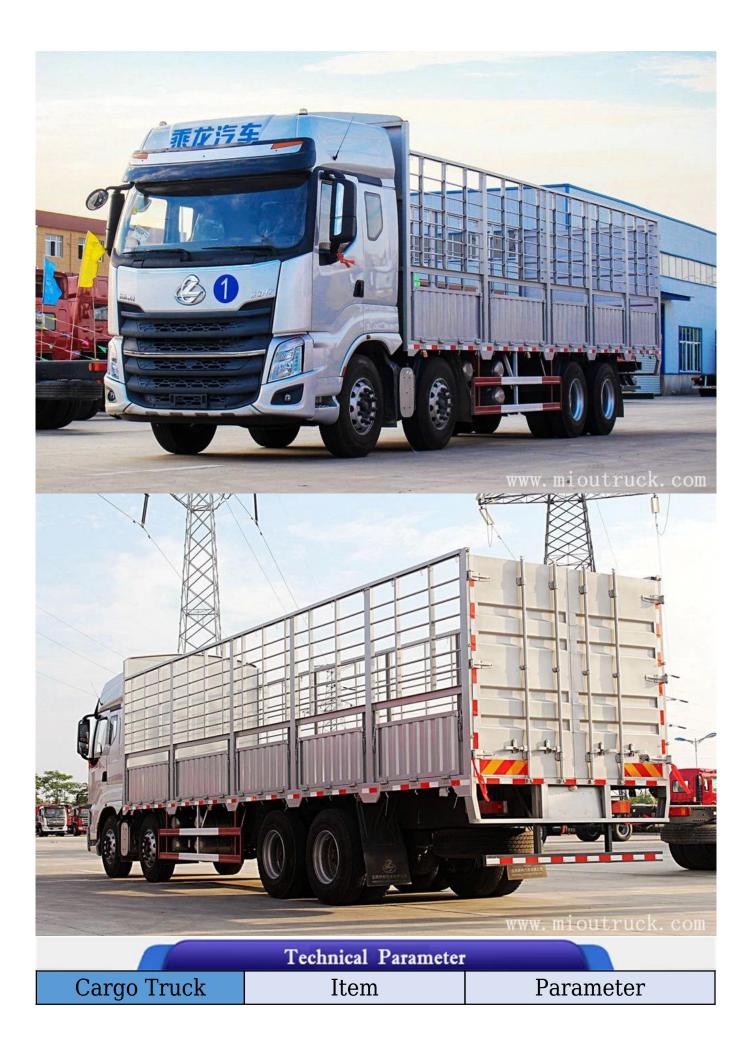

| Basic Information<br>Engine<br>Tire | Model                 | LZ5310CCYQELA  |
|-------------------------------------|-----------------------|----------------|
|                                     | Appearance size(mm)   | 9600*2420*600  |
|                                     | Wheelbase(mm)         | 1800+4660+1350 |
|                                     | Wheel trade(mm)       | 2020/1860      |
|                                     | Rated load(T)         | 19.07          |
|                                     | Curb weight(kg)       | 11735          |
|                                     | Max.speed(km/h)       | 93             |
|                                     | Leaf spring           | 3,3,4          |
|                                     | Brand & model         | YC6L350-42     |
|                                     | Max. horsepower(hp)   | 350            |
|                                     | Max.output torque(kw) | 257            |
|                                     | Displacement(L)       | 8.4L           |
|                                     | Fuel type             | diesel         |
|                                     | Drive type            | 8*4            |
|                                     | Emission standard     | Euro 4         |
|                                     | Tire size             | 12R22.5        |
| IIIe                                | Tires                 | 12             |
| Gear box                            | Brand&Model           | Fast10JSD140T  |
|                                     | Transmission          | Manual         |
|                                     | Forward gears         | 10             |
|                                     | Reverse gears         | 2              |
| Our Company & Factory               |                       |                |