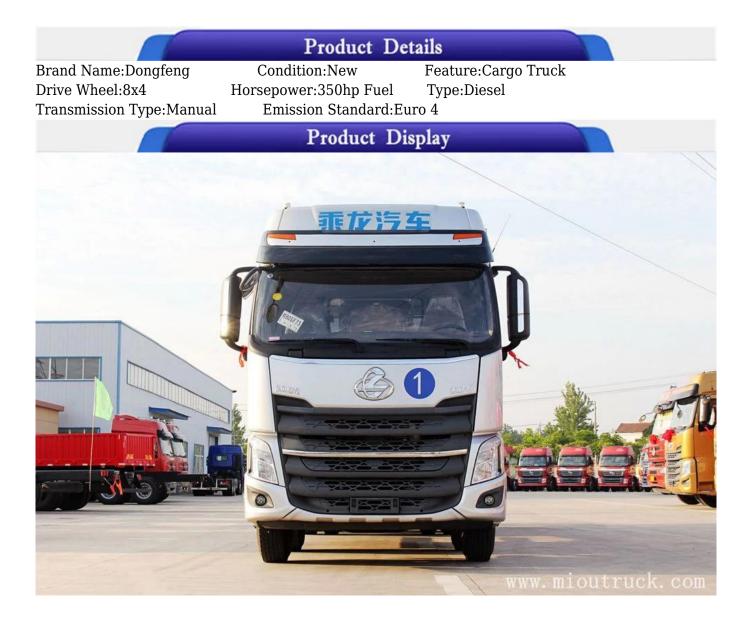

| Basic Information<br>Engine<br>Tire | Model                 | LZ5310CCYQELA  |
|-------------------------------------|-----------------------|----------------|
|                                     | Appearance size(mm)   | 9600*2420*600  |
|                                     | Wheelbase(mm)         | 1800+4660+1350 |
|                                     | Wheel trade(mm)       | 2020/1860      |
|                                     | Rated load(T)         | 19.07          |
|                                     | Curb weight(kg)       | 11735          |
|                                     | Max.speed(km/h)       | 93             |
|                                     | Leaf spring           | 3,3,4          |
|                                     | Brand & model         | YC6L350-42     |
|                                     | Max. horsepower(hp)   | 350            |
|                                     | Max.output torque(kw) | 257            |
|                                     | Displacement(L)       | 8.4L           |
|                                     | Fuel type             | diesel         |
|                                     | Drive type            | 8*4            |
|                                     | Emission standard     | Euro 4         |
|                                     | Tire size             | 12R22.5        |
| IIIe                                | Tires                 | 12             |
| Gear box                            | Brand&Model           | Fast10JSD140T  |
|                                     | Transmission          | Manual         |
|                                     | Forward gears         | 10             |
|                                     | Reverse gears         | 2              |
| Our Company & Factory               |                       |                |