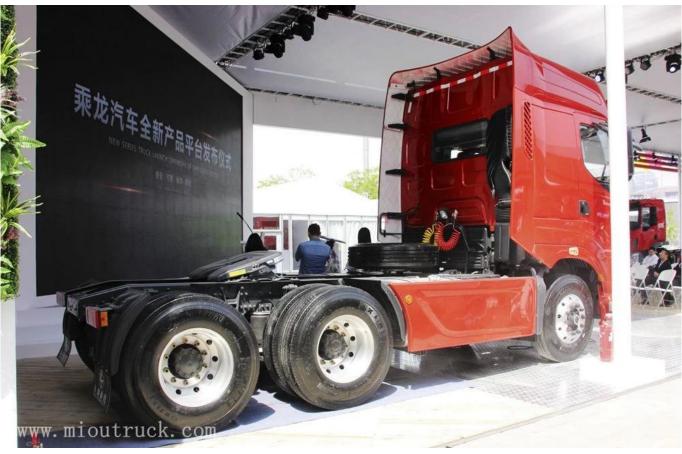

# Product Display

Technical Parameter

| Tractor Truck     | Item                | Parameter      |
|-------------------|---------------------|----------------|
| Basic Information | Model               | LZ4253H7DB     |
|                   | Appearance size(mm) | 6890*2450*3870 |
|                   | Wheelbase(mm)       | 3300+1350      |
|                   | Wheel trade(mm)     | 2040/1860      |
|                   | tractive tonnage    | 40T            |
|                   | Curb weight(kg)     | 8800           |
|                   | G.V.W(kg)           | 24995          |
|                   | Max.speed(km/h)     | 100            |
|                   | rear axle(kg)       | 17995kg        |
| Engine            | Brand & model       | WP13.500E501   |
|                   | Max. horsepower     | 500hp          |
|                   | Max.output torque   | 368.0kw        |
|                   | Displacement        | 12.54L         |
|                   | Fuel type           | diesel         |
|                   | Drive type          | 6*4            |
|                   | Emission standard   | Euro 4         |
| Tire              | Tire size           | 12R22.5        |
|                   | Tires               | 10             |
| Cab               | Row and a half      |                |
| Gear box          | Brand&Model         | Fast12JSD180   |
|                   | Transmission        | Manual         |
|                   | Forward gear        | 12             |
|                   | Reverse number      | 2              |