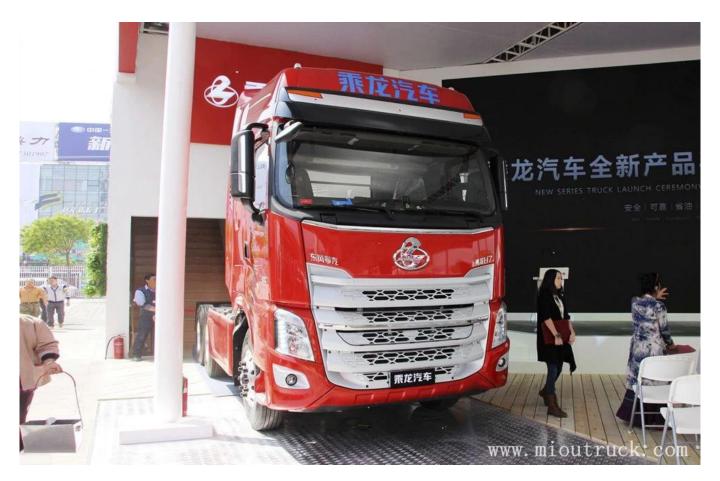

# Product Display

Technical Parameter

| Tractor Truck     | Item                | Parameter      |
|-------------------|---------------------|----------------|
| Basic Information | Model               | LZ4253H7DB     |
|                   | Appearance size(mm) | 6890*2450*3870 |
|                   | Wheelbase(mm)       | 3300+1350      |
|                   | Wheel trade(mm)     | 2040/1860      |
|                   | tractive tonnage    | 40T            |
|                   | Curb weight(kg)     | 8800           |
|                   | G.V.W(kg)           | 24995          |
|                   | Max.speed(km/h)     | 100            |
|                   | rear axle(kg)       | 17995kg        |
| Engine            | Brand & model       | WP13.500E501   |
|                   | Max. horsepower     | 500hp          |
|                   | Max.output torque   | 368.0kw        |
|                   | Displacement        | 12.54L         |
|                   | Fuel type           | diesel         |
|                   | Drive type          | 6*4            |
|                   | Emission standard   | Euro 4         |
| Tire              | Tire size           | 12R22.5        |
|                   | Tires               | 10             |
| Cab               | Row and a half      |                |
| Gear box          | Brand&Model         | Fast12JSD180   |
|                   | Transmission        | Manual         |
|                   | Forward gear        | 12             |
|                   | Reverse number      | 2              |