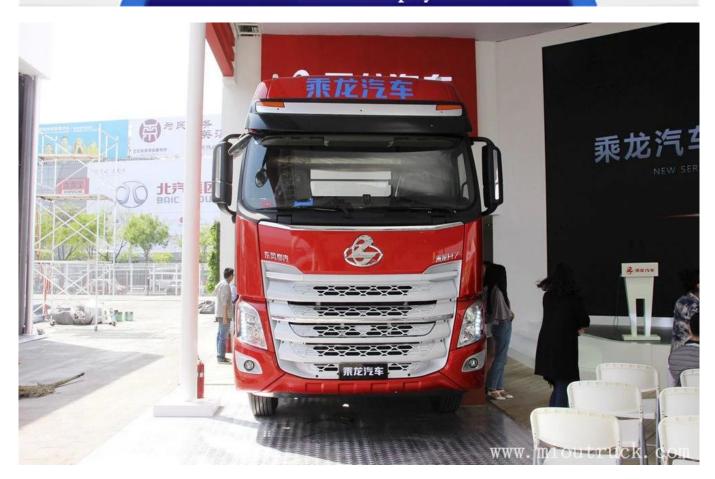

# Product Display

Technical Parameter

| Tractor Truck     | Item                | Parameter      |
|-------------------|---------------------|----------------|
| Basic Information | Model               | LZ4253H7DB     |
|                   | Appearance size(mm) | 6890*2450*3870 |
|                   | Wheelbase(mm)       | 3300+1350      |
|                   | Wheel trade(mm)     | 2040/1860      |
|                   | tractive tonnage    | 40T            |
|                   | Curb weight(kg)     | 8800           |
|                   | G.V.W(kg)           | 24995          |
|                   | Max.speed(km/h)     | 100            |
|                   | rear axle(kg)       | 17995kg        |
| Engine            | Brand & model       | WP13.500E501   |
|                   | Max. horsepower     | 500hp          |
|                   | Max.output torque   | 368.0kw        |
|                   | Displacement        | 12.54L         |
|                   | Fuel type           | diesel         |
|                   | Drive type          | 6*4            |
|                   | Emission standard   | Euro 4         |
| Tire              | Tire size           | 12R22.5        |
|                   | Tires               | 10             |
| Cab               | Row and a half      |                |
| Gear box          | Brand&Model         | Fast12JSD180   |
|                   | Transmission        | Manual         |
|                   | Forward gear        | 12             |
|                   | Reverse number      | 2              |