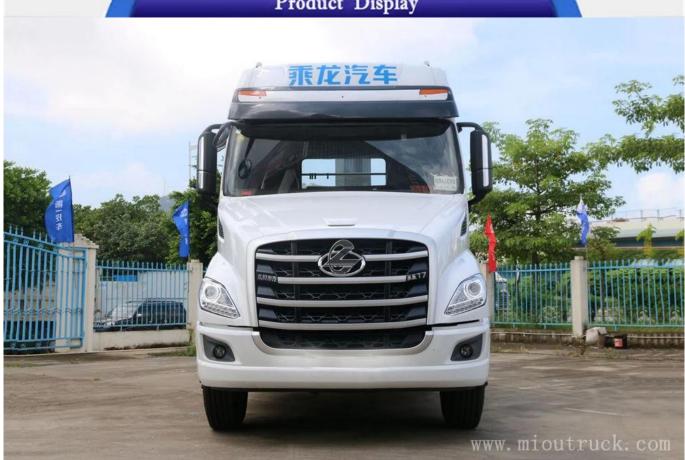

## Product Display

|                       | Model                     | LZ4251T7DA          |
|-----------------------|---------------------------|---------------------|
| Basic Information     | Appearance size(mm)       | 7235*2495*3800      |
|                       | Wheelbase(mm)             | 3900+1350           |
|                       | Wheel trade(mm)           | 2046/1840           |
|                       | maximum torque speed(rpm) | 1000-1400           |
|                       |                           | 8800                |
|                       | Curb weight(kg)           |                     |
|                       | G.V.W(kg)                 | 24995               |
|                       | Max.speed(km/h)           | 100                 |
|                       | rear axle(kg)             | 18000kg             |
|                       | Front axle(kg)            | 6995kg              |
| Engine                | Brand & model             | WEICHAI WP12.430E40 |
|                       | Max. horsepower           | 430hp               |
|                       | Max.output torque         | 316.0kw             |
|                       | Displacement              | 11.596L             |
|                       | Fuel type                 | diesel              |
|                       | Drive type                | 6*4                 |
|                       | Emission standard         | Euro 4              |
| Tire                  | Tire size                 | 12R22.5             |
|                       | Tires                     | 10                  |
| Cab                   | Row and a half            |                     |
| Gear box              | Brand&Model               | Fast12JSD220T       |
|                       | Transmission              | Manual              |
|                       | Forward gear              | 12                  |
|                       | Reverse number            | 2                   |
| Our Company & Factory |                           |                     |