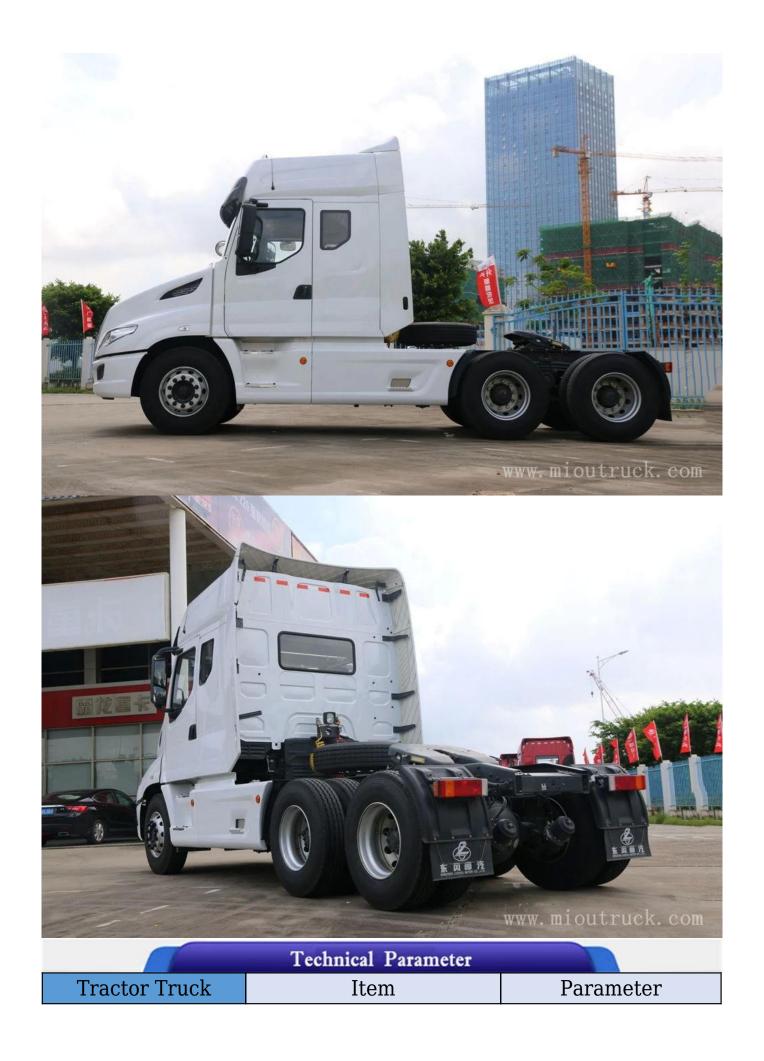

## Product Display

|                       | Model                     | LZ4251T7DA          |
|-----------------------|---------------------------|---------------------|
| Basic Information     | Appearance size(mm)       | 7235*2495*3800      |
|                       | Wheelbase(mm)             | 3900+1350           |
|                       | Wheel trade(mm)           | 2046/1840           |
|                       | maximum torque speed(rpm) | 1000-1400           |
|                       |                           | 8800                |
|                       | Curb weight(kg)           |                     |
|                       | G.V.W(kg)                 | 24995               |
|                       | Max.speed(km/h)           | 100                 |
|                       | rear axle(kg)             | 18000kg             |
|                       | Front axle(kg)            | 6995kg              |
| Engine                | Brand & model             | WEICHAI WP12.430E40 |
|                       | Max. horsepower           | 430hp               |
|                       | Max.output torque         | 316.0kw             |
|                       | Displacement              | 11.596L             |
|                       | Fuel type                 | diesel              |
|                       | Drive type                | 6*4                 |
|                       | Emission standard         | Euro 4              |
| Tire                  | Tire size                 | 12R22.5             |
|                       | Tires                     | 10                  |
| Cab                   | Row and a half            |                     |
| Gear box              | Brand&Model               | Fast12JSD220T       |
|                       | Transmission              | Manual              |
|                       | Forward gear              | 12                  |
|                       | Reverse number            | 2                   |
| Our Company & Factory |                           |                     |