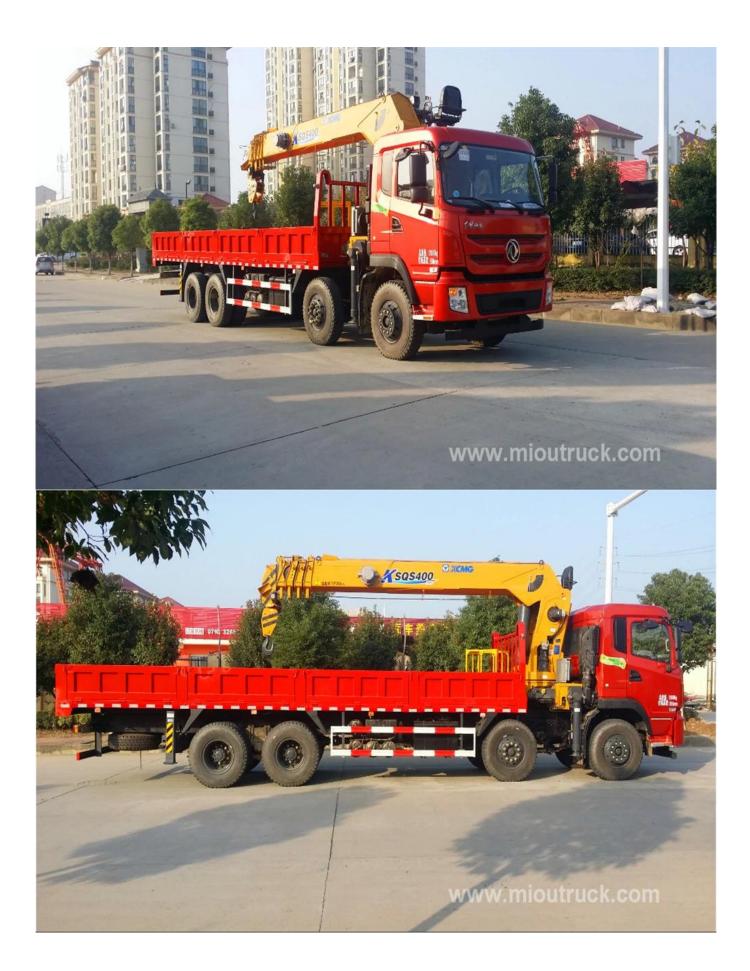

# PRODUCT DISPLAY

# PRODUCT PARAMETER

| Dongfeng commercial    | crane truck 8x4 truck wit | h XCMG crane 16 ton      |
|------------------------|---------------------------|--------------------------|
|                        | Load Parameters           |                          |
| G. V. W. (kg)          | G. V. W. (kg)             |                          |
| Curb weight, toal (kg) |                           | 18800                    |
| Loading capacity (kg)  |                           | 12000                    |
| Drive form             |                           | 8X4                      |
| Max. speed KM/h        |                           | 90                       |
| Appr/Dep.:(°)          |                           | 11/12                    |
|                        | Configuration             |                          |
| Engine                 | Brand                     | Cummins /yuchai/Huaichai |
| Emission standard      |                           | CN5/ EURO 5              |
|                        | Cabin                     |                          |
| Cabin                  | brand                     | Dongfeng D913            |
|                        | Crane                     |                          |
| Crane Brand /model     | XCMG-SQS400               |                          |
| Max Lifting Moment     | T.M                       | 35                       |
| Max Lifting Capacity   | KG                        | 16000                    |
| Max lifting height     | m                         | 20.5                     |