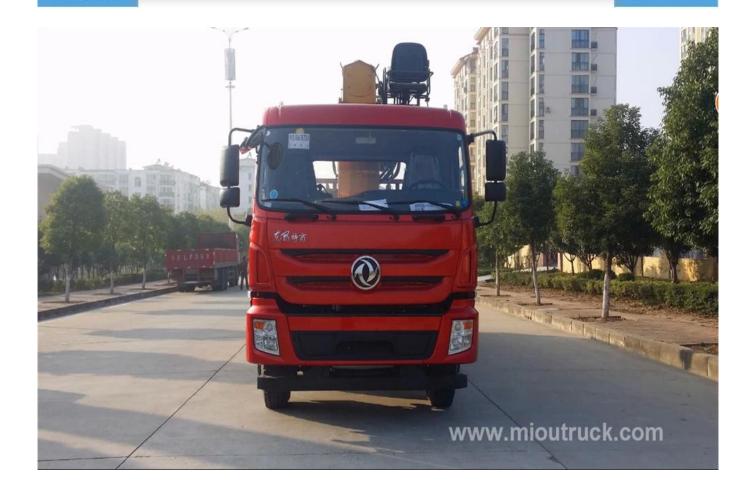

# PRODUCT DISPLAY

# PRODUCT PARAMETER

| Dongfeng commercial    | crane truck 8x4 truck wit | h XCMG crane 16 ton      |
|------------------------|---------------------------|--------------------------|
|                        | Load Parameters           |                          |
| G. V. W. (kg)          | G. V. W. (kg)             |                          |
| Curb weight, toal (kg) |                           | 18800                    |
| Loading capacity (kg)  |                           | 12000                    |
| Drive form             |                           | 8X4                      |
| Max. speed KM/h        |                           | 90                       |
| Appr/Dep.:(°)          |                           | 11/12                    |
|                        | Configuration             |                          |
| Engine                 | Brand                     | Cummins /yuchai/Huaichai |
| Emission standard      |                           | CN5/ EURO 5              |
|                        | Cabin                     |                          |
| Cabin                  | brand                     | Dongfeng D913            |
|                        | Crane                     |                          |
| Crane Brand /model     | XCMG-SQS400               |                          |
| Max Lifting Moment     | T.M                       | 35                       |
| Max Lifting Capacity   | KG                        | 16000                    |
| Max lifting height     | m                         | 20.5                     |