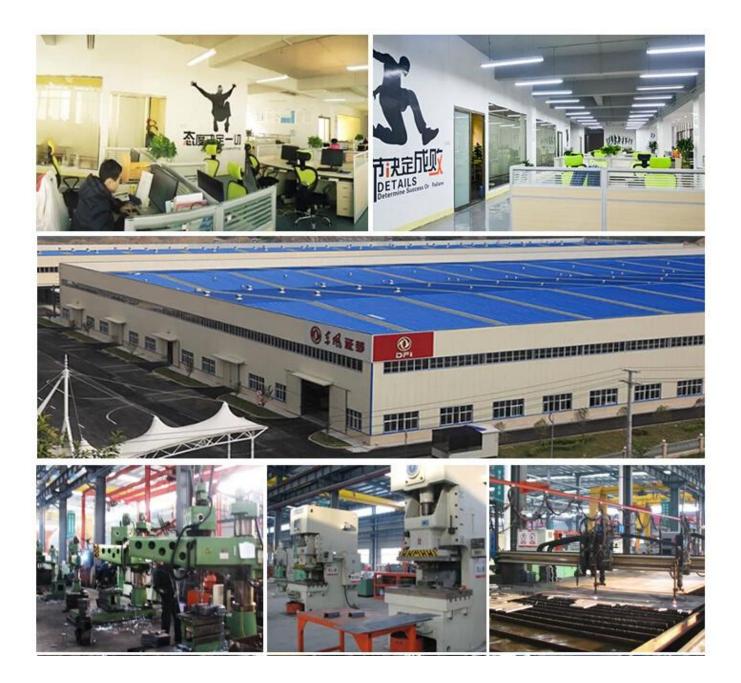

# **COMPANY & FACTORY**

MIOU is the overseas department of Dongfeng Zhengmeng Special Purpose Vehicle Co.,Ltd which has been one of the market leaders for special vehicle in China since 1979. Our special vehicle has roundly passed the ISO9001-2000 and CCC certification (China Compulsory Certification). With 1200 employees, 1499 devices, the most advanced production equipment for vehicles facilities and the reliable means of detection, best service can be provided for you.

Our leading productions include truck mounted crane, dump truck, water truck, garbage truck, fecal suctio n truck, sewage suction truck, road sweeper, fuel tank truck, highaltitude operation truck, trainer truck, semi-trailer, fire fighting truck, van truck and more special purpose vehicle.