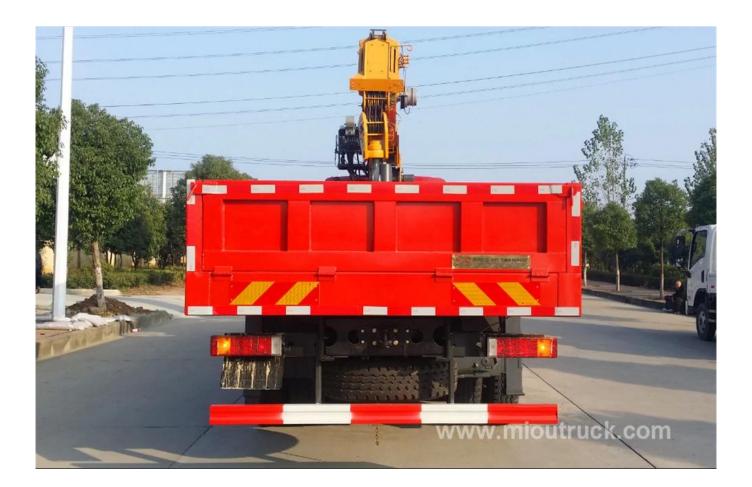

# PRODUCT DISPLAY

# PRODUCT PARAMETER

| Dongfeng commercial    | crane truck 8x4 truck wit | h XCMG crane 16 ton      |
|------------------------|---------------------------|--------------------------|
|                        | Load Parameters           |                          |
| G. V. W. (kg)          | G. V. W. (kg)             |                          |
| Curb weight, toal (kg) |                           | 18800                    |
| Loading capacity (kg)  |                           | 12000                    |
| Drive form             |                           | 8X4                      |
| Max. speed KM/h        |                           | 90                       |
| Appr/Dep.:(°)          |                           | 11/12                    |
|                        | Configuration             |                          |
| Engine                 | Brand                     | Cummins /yuchai/Huaichai |
| Emission standard      |                           | CN5/ EURO 5              |
|                        | Cabin                     |                          |
| Cabin                  | brand                     | Dongfeng D913            |
|                        | Crane                     |                          |
| Crane Brand /model     | XCMG-SQS400               |                          |
| Max Lifting Moment     | T.M                       | 35                       |
| Max Lifting Capacity   | KG                        | 16000                    |
| Max lifting height     | m                         | 20.5                     |