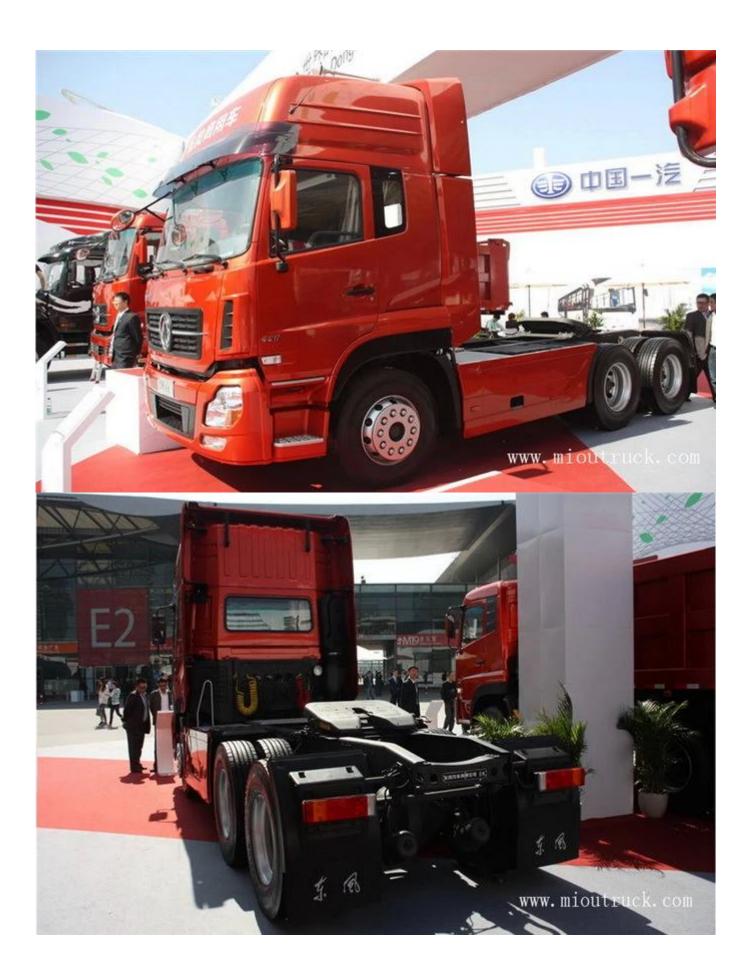

# PRODUCT DISPLAY





## PRODUCT PARAMETER

| DFL4251A15                     |
|--------------------------------|
| 6X4                            |
| 3300+1350mm                    |
| 6.96×2.5×3.7                   |
| 2040/1820/1820mm               |
| 8.8 Ton                        |
| 25 Ton                         |
| 40 Ton                         |
| 98km/h                         |
| Dongfeng Cummins ISZ450 40     |
| 6                              |
| 13L                            |
| EURO 4                         |
| 450 hp                         |
| 335kW                          |
| 2237N·m                        |
| 1400rpm                        |
| 2100rpm                        |
| ZF16S221 OD                    |
| 16 Gears                       |
| 2 pcs                          |
| 10 p