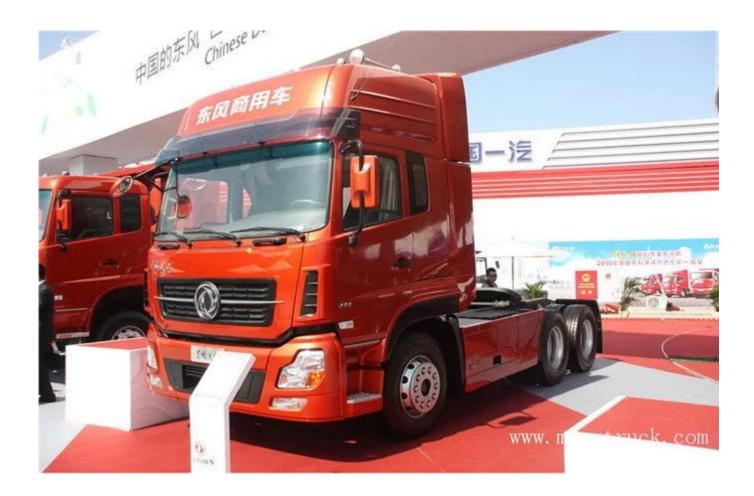

# PRODUCT DISPLAY

## PRODUCT PARAMETER

| DFL4251A15                     |
|--------------------------------|
| 6X4                            |
| 3300+1350mm                    |
| 6.96×2.5×3.7                   |
| 2040/1820/1820mm               |
| 8.8 Ton                        |
| 25 Ton                         |
| 40 Ton                         |
| 98km/h                         |
| Dongfeng Cummins ISZ450 40     |
| 6                              |
| 13L                            |
| EURO 4                         |
| 450 hp                         |
| 335kW                          |
| 2237N·m                        |
| 1400rpm                        |
| 2100rpm                        |
| ZF16S221 OD                    |
| 16 Gears                       |
| 2 pcs                          |
| 10 pcs                         |
| 11.00R20,11.00-20[]295/80R22.5 |
| 450L                           |
| 13+13                          |
| 18000kg                        |
| 4.11                           |
| 3/4,3/10                       |
|                                |