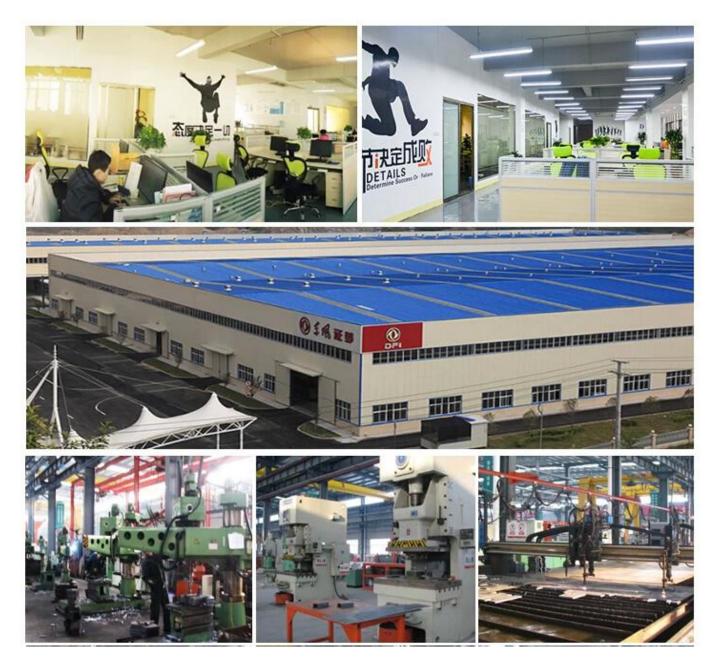

# **COMPANY & FACTORY**

MIOU is the overseas department of Dongfeng Zhengmeng Special Purpose Vehicle Co.,Ltd which has been one of the market leaders for special vehicle in China since 1979. Our special vehicle has roundly passed the ISO9001-2000 and CCC certification (China Compulsory Certification). With 1200 employees, 1499 devices, the most advanced production equipment for vehicles facilities and the reliable means of detection, best service can be provided for you. Our leading productions include truck mounted crane, dump truck, water truck, garbage truck, fecal suction truck, sewage suction truck, road sweeper, fuel tank truck, high-

altitude operation truck, trainer truck, semi-trailer, fire fighting truck, van truck and more special purpose vehicle.

With the 40 years' hard work, we exported vehicles to Russia, Ukraine, Kazakhstan, Azerbaijan, Iran, Iraq, Algeria, Turkey, Brazil, Thailand, Vietnam, Angola etc.