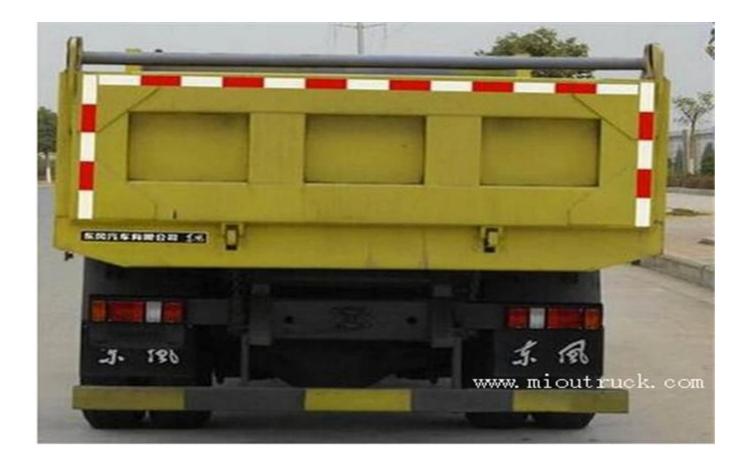

# **Product Details**

G.V.W :5540kg Engine[]YC4E140-33 Displacement[]4.26L power[]105KW

Product Display

# **Technical Parameter**

| Vehicle type                        | DFL3060B1                          |
|-------------------------------------|------------------------------------|
| Drive Model                         | 4X2                                |
| Wheelbase                           | 4200mm                             |
| Body (L×W×H)                        | 7×2.45×2.69                        |
| Front / rear track                  | 1876/1680mm                        |
| Vehicle weight                      | 3.34 Ton                           |
| Rated load                          | 1.99 Ton                           |
| Total weight                        | 5.54 Ton                           |
| Approach angle                      | 18.50 □°□                          |
| Departure angle                     | 22.00[]°[]                         |
| The engine                          | YC4E140-33                         |
| Number of cylinders                 | 4                                  |
| Displacement                        | 4.26L                              |
| Emission Standards                  | Euro 4                             |
| Maximum horsepower                  | 140 hp                             |
| Maximum output power                | 105.00kW                           |
| Container (L $\times$ W $\times$ H) | 4.65×2.3×0.8                       |
| Tire specifications                 | 7.50-16[]7.50R16[]8.25-16[]8.25R16 |
| Number of tires                     | 6 pcs                              |
| The rear axle allows the load       | 3400kg                             |
| Number of springs                   | 9/10+9                             |