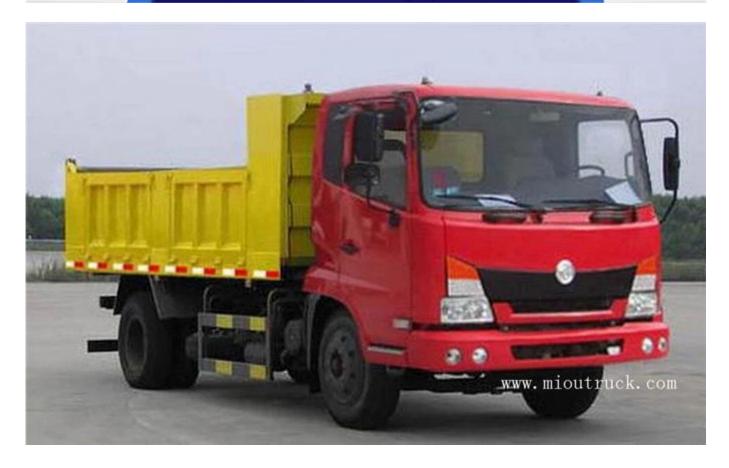

# **Product Details**

G.V.W :5540kg Engine[]YC4E140-33 Displacement[]4.26L power[]105KW

Product Display

# **Technical Parameter**

| Vehicle type                        | DFL3060B1                          |
|-------------------------------------|------------------------------------|
| Drive Model                         | 4X2                                |
| Wheelbase                           | 4200mm                             |
| Body (L×W×H)                        | 7×2.45×2.69                        |
| Front / rear track                  | 1876/1680mm                        |
| Vehicle weight                      | 3.34 Ton                           |
| Rated load                          | 1.99 Ton                           |
| Total weight                        | 5.54 Ton                           |
| Approach angle                      | 18.50 □°□                          |
| Departure angle                     | 22.00[]°[]                         |
| The engine                          | YC4E140-33                         |
| Number of cylinders                 | 4                                  |
| Displacement                        | 4.26L                              |
| Emission Standards                  | Euro 4                             |
| Maximum horsepower                  | 140 hp                             |
| Maximum output power                | 105.00kW                           |
| Container (L $\times$ W $\times$ H) | 4.65×2.3×0.8                       |
| Tire specifications                 | 7.50-16[]7.50R16[]8.25-16[]8.25R16 |
| Number of tires                     | 6 pcs                              |
| The rear axle allows the load       | 3400kg                             |
| Number of springs                   | 9/10+9                             |