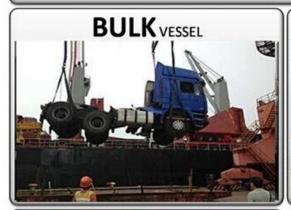

## SHIPMENT

The truck can be loaded as below you can choose, you can find your own shipping forwarder, or you can also let us service for you.

### SAFE, FAST, CHEAP SHIPMENT

We can always find the best solution for you.

#### Q:How about shipping?

A:Big size trucks always shipping by RORO or Bulk ship or flat bed container or open top container , small type can shipping by container ,Pls contact us to get a shipping quotation .