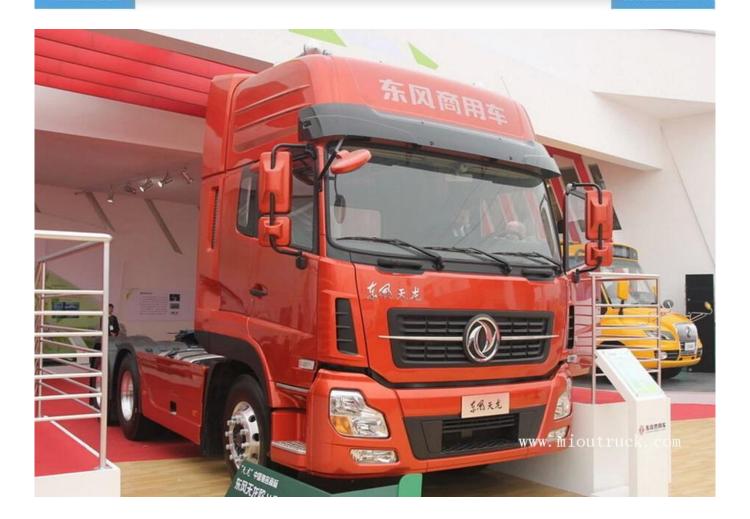

# PRODUCT DISPLAY

## PRODUCT PARAMETER

| Drive Model             | 6X4                |  |
|-------------------------|--------------------|--|
| Wheelbase               | 3300+1350mm        |  |
| Body dimensions         | 2.5 M              |  |
| Totall weight           | 8.5 Ton            |  |
| Total weight            | 45 Ton             |  |
| Total traction mass     | 40 Ton             |  |
| Max speed               | 120km/h            |  |
| Engine                  | Dongfeng dCi420-50 |  |
| Number of cylinders     | 6                  |  |
| Fuel type               | Diesel             |  |
| Displacement            | 11.12L             |  |
| Emission Standards      | EURO 5             |  |
| Max horsepower          | 420 hp             |  |
| Max output power        | 303kW              |  |
| Torque                  | 2050N·m            |  |
| Max torque speed        | 1100-1400rpm       |  |
| Rated speed             | 2000rpm            |  |
| Number of passengers    | 3 person           |  |
| Gearbox                 | DF14S AMT          |  |
| Shift mode              | AMT                |  |
| Forward gear            | 14                 |  |
| Number of reverse gears | 2 pcs              |  |
| Number of tires         | 10 pcs             |  |
| Tire specifications     | 295/80R22.5        |  |
| Tank capacity           | 580L               |  |
| Rear axle load          | 13000+13000kg      |  |
| Rear axle speed ratio   | 4.11               |  |
| Number of springs       | 3/-                |  |
|                         |                    |  |