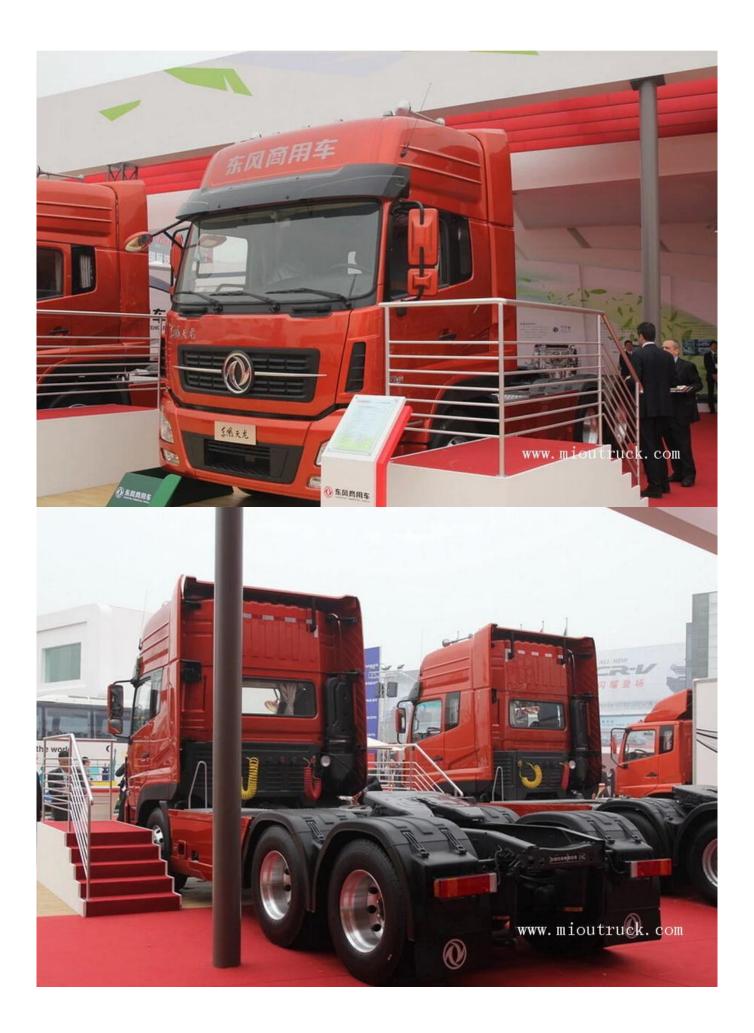

# PRODUCT DISPLAY





## PRODUCT PARAMETER

| Drive Model             | 6X4                |  |
|-------------------------|--------------------|--|
| Wheelbase               | 3300+1350mm        |  |
| Body dimensions         | 2.5 M              |  |
| Totall weight           | 8.5 Ton            |  |
| Total weight            | 45 Ton             |  |
| Total traction mass     | 40 Ton             |  |
| Max speed               | 120km/h            |  |
| Engine                  | Dongfeng dCi420-50 |  |
| Number of cylinders     | 6                  |  |
| Fuel type               | Diesel             |  |
| Displacement            | 11.12L             |  |
| Emission Standards      | EURO 5             |  |
| Max horsepower          | 420 hp             |  |
| Max output power        | 303kW              |