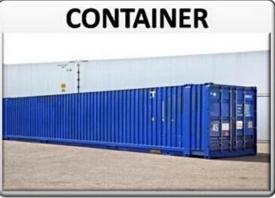

## SHIPMENT

The truck can be loaded as below you can choose, you can find your own shipping forwarder, or you can also let us service for you.

### SAFE, FAST, CHEAP SHIPMENT

We can always find the best solution for you.

#### Q:How about shipping?

A:Big size trucks always shipping by RORO or Bulk ship or flat bed container or open top container , small type can shipping by container ,Pls contact us to get a shipping quotation .