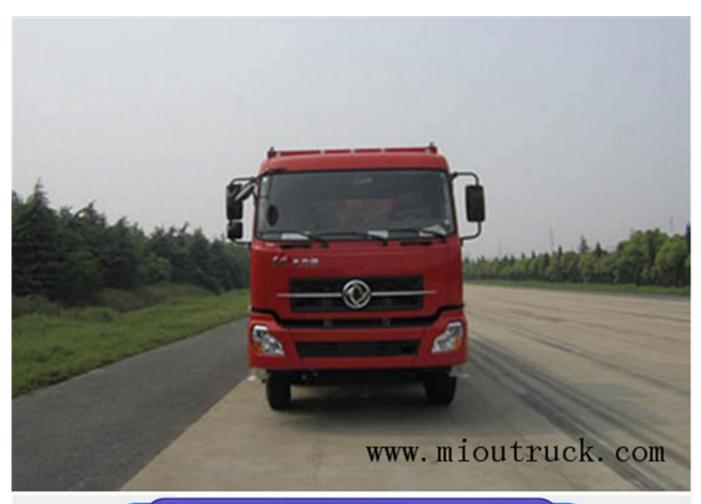

# Product Details

Drive Wheel: 8x4 Condition: New

Transmission Type: Manual Emission Standard: Euro 3 Fuel Type: Diesel Engine Gross Vehicle Weight: 31000 Brand Name: Dongfeng Model

Number: EQ3310AT9U

Dimensions (L x W x H) (mm): 10350\*2500\*3450

TIRE: 11.00-20

## Technical Parameter

| 9950,10050,10150,10250,10350*2500*3450 |
|----------------------------------------|
| 8000,8200,8500*2260*1000,970,1000      |
| 1850+3400+1350,1850+3200+1350          |
| 31000                                  |
| 15870,15805                            |
| 15000                                  |
| YC6M340-33,dCi340-30                   |
| 9839/250                               |
| 11120/250                              |
| Euro III                               |
|                                        |