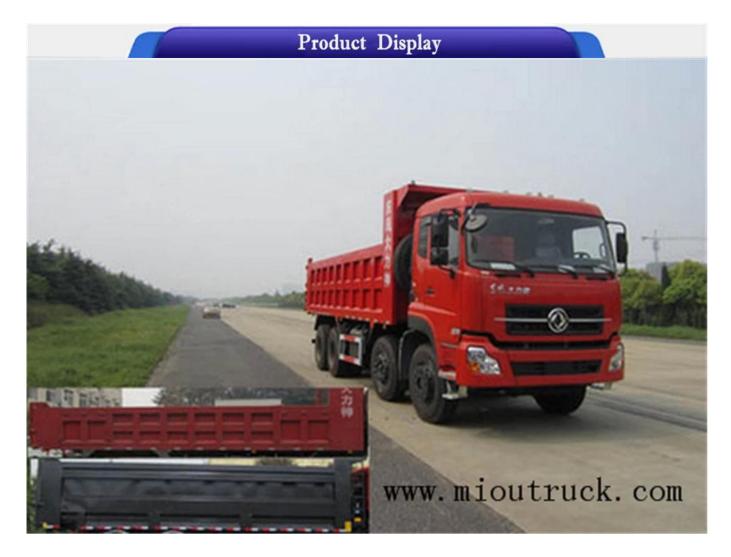

# Product Details

Drive Wheel: 8x4 Condition: New

Transmission Type: Manual Emission Standard: Euro 3 Fuel Type: Diesel Engine Gross Vehicle Weight: 31000 Brand Name: Dongfeng Model

Number: EQ3310AT9U

Dimensions (L x W x H) (mm): 10350\*2500\*3450

TIRE: 11.00-20

## Technical Parameter

| 9950,10050,10150,10250,10350*2500*3450 |
|----------------------------------------|
| 8000,8200,8500*2260*1000,970,1000      |
| 1850+3400+1350,1850+3200+1350          |
| 31000                                  |
| 15870,15805                            |
| 15000                                  |
| YC6M340-33,dCi340-30                   |
| 9839/250                               |
| 11120/250                              |
| Euro III                               |
|                                        |