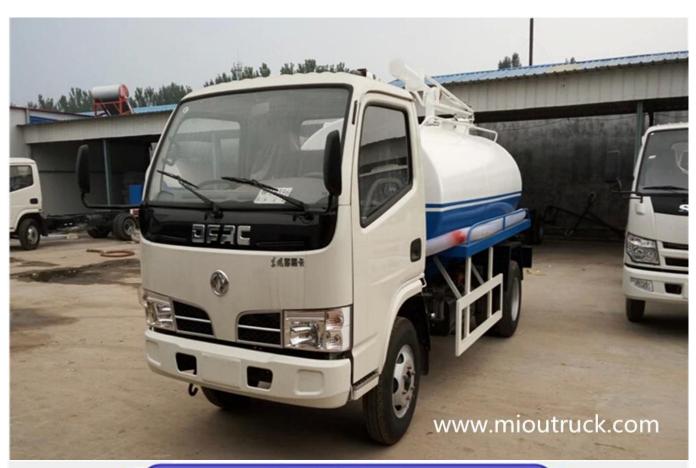

## Product Display

### Product Details

Drive Wheel: 4x2 Condition: New

Transmission Type: Manual Emission Standard: Euro 5 Fuel Type: Diesel Engine

Engine:4B2BBTCI

Brand Name: Dongfeng Model

Dimensions (L x W x H) (mm): 5995\*2000\*2520

### Technical Parameter

| Vehicle mondel            | DFA1070SJ35D6  |
|---------------------------|----------------|
| Drive Type                | 4X2            |
| Wheelbase                 | 3300mm         |
| Dimensions (L * W * H)    | 5995*2000*2520 |
| Front / Rear track        | 11506/1466mm   |
| Max speed                 | 95KM/h         |
| Curb weight               | 4100           |
| Rated load                | 3070           |
| Front/Rear suspension(mm) | 1032/1663      |

| engine                         | 4B2BBTCI     |
|--------------------------------|--------------|
| Fuel type                      | Diesel       |
| Displacement                   | 2834ml       |
| Emission Standards             | Euro5        |
| Maximum output power           | 70kw         |
| Tire specifications            | 7.00-16 14PR |
| Number of tires                | 6            |
| Approaching/Departure Angle(°) | 19/14        |
| Spring                         | 8/9+5,6/8+4  |