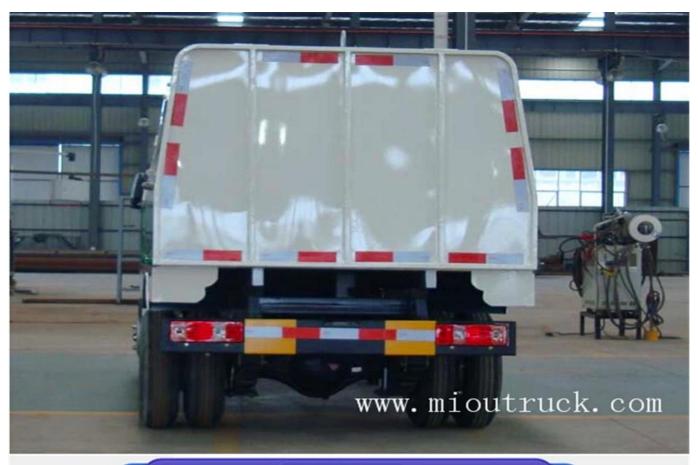

# Product Display

## Technical Parameter

| EQ5020ZZZACBEV                    |
|-----------------------------------|
| 4140×1680,1630,1710×1940,1990(mm) |
| 2500(Kg)                          |
| 1620,1750(Kg)                     |
| 35/33(°)                          |
| 900/1600                          |
| 2                                 |
| 6                                 |
| 1285_                             |
| 750,620(Kg)                       |
| 870/940(mm)                       |
| 2330(mm)                          |
| 80(km/h)                          |
| 3/5                               |
| 5.50-13 8PR                       |
| <u>1185</u>                       |
| GLMP10L0                          |
| EQ1020TACEVJ1                     |
|                                   |