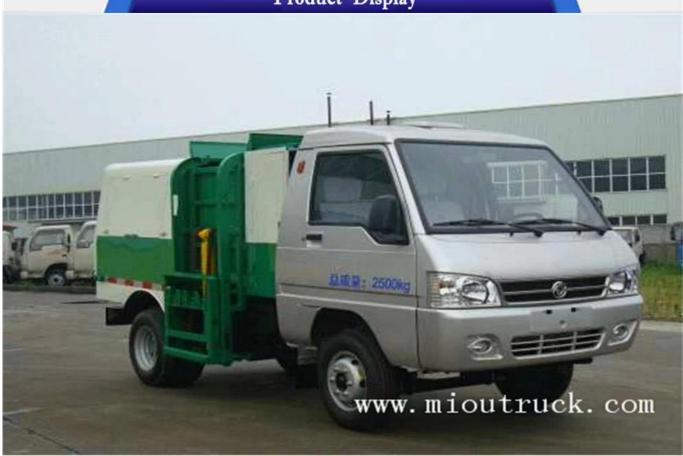

# Product Display

## Technical Parameter

| EQ5020ZZZACBEV                    |
|-----------------------------------|
| 4140×1680,1630,1710×1940,1990(mm) |
| 2500(Kg)                          |
| 1620,1750(Kg)                     |
| 35/33(°)                          |
| 900/1600                          |
| 2                                 |
| 6                                 |
| 1285_                             |
| 750,620(Kg)                       |
| 870/940(mm)                       |
| 2330(mm)                          |
| 80(km/h)                          |
| 3/5                               |
| 5.50-13 8PR                       |
| <u>1185</u>                       |
| GLMP10L0                          |
| EQ1020TACEVJ1                     |
|                                   |