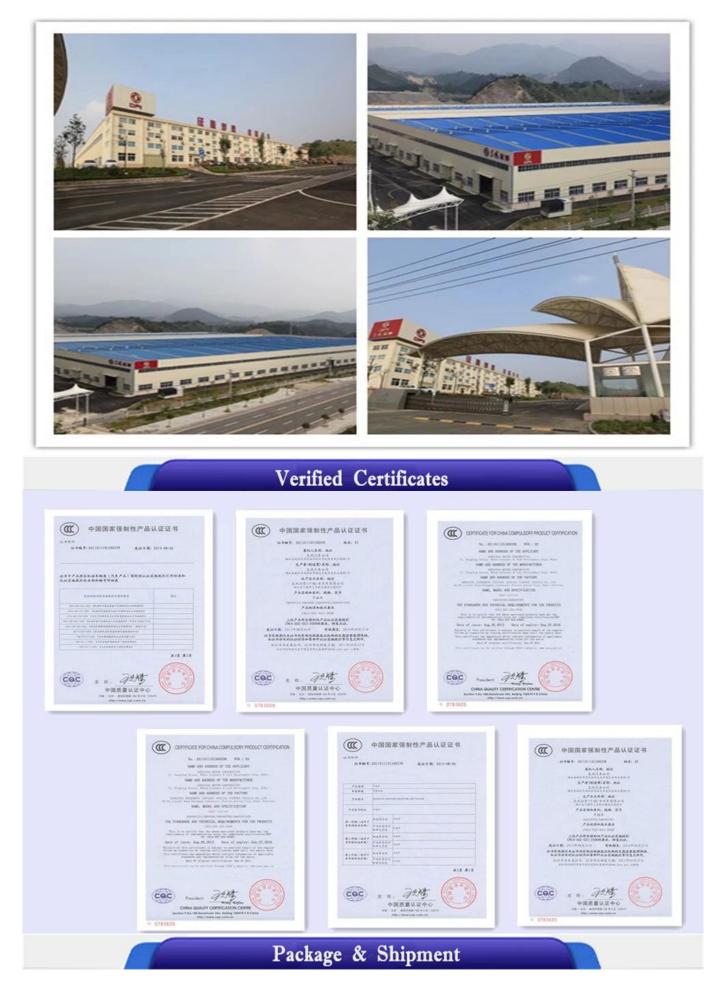

## **Brief Introduction:**

Miou is located in Shiyan, Hubei province, China. Our company is specialized in

R & D,manufacture and sales of special purpose vehicles .We are the special purpose vehicles production base company of the Chinese Dongfeng Motor Group and also the Overseas Department of Dongfeng Zhengmeng Special Purpose Vehicle Co., Ltd.

### **Company Display:**

**Factory Display:** 

Delivery Detail: Shipped in 15 days after payment

Packaging Details: nude, covered with wax, small type can be put into 20'GP or 40'GP, big type can be carried by bulk carriers or ro-ro ship or according to your requirements