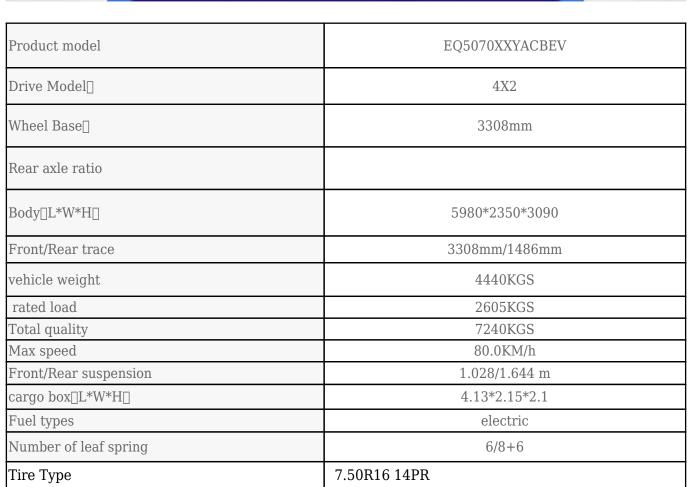

# **Product Details**

Brand Name:Dongfeng
Condition:New
Feature:Electric Truck
Drive Wheel:4x2
Horsepower:82hp
Fuel Type:Electric































# **Technical Parameter**



## **Brief Introduction:**

Miou is located in Shiyan, Hubei province, China. Our company is specialized in

R & D,manufacture and sales of special purpose vehicles .We are the special purpose vehicles production base company of the Chinese Dongfeng Motor Group and also the Overseas Department of Dongfeng Zhengmeng Special Purpose Vehicle Co., Ltd.

### **Company Display:**



**Factory Display:** 



Delivery Detail: Shipped in 15 days after payment

Packaging Details: nude, covered with wax, small type can be put into 20'GP or 40'GP, big type can be carried by bulk carriers or ro-ro ship or according to your requirements



#### Q:How about the warranty?

A:One year

Q:Do you have ISO certificate ?

A:Yes , we have,pls contact us to get our certifications.

#### Q:How about the deliver