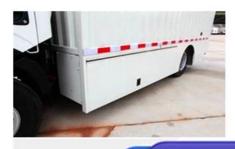

# **Product Details**

Brand Name:Dongfeng
Condition:New
Feature:Electric Truck
Drive Wheel:4x2
Horsepower:82hp
Fuel Type:Electric