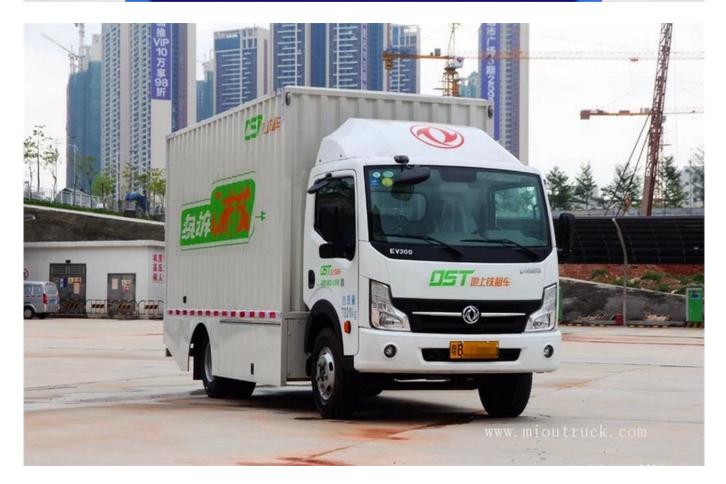

# **Product Details**

Brand Name:Dongfeng
Condition:New
Feature:Electric Truck
Drive Wheel:4x2
Horsepower:82hp
Fuel Type:Electric