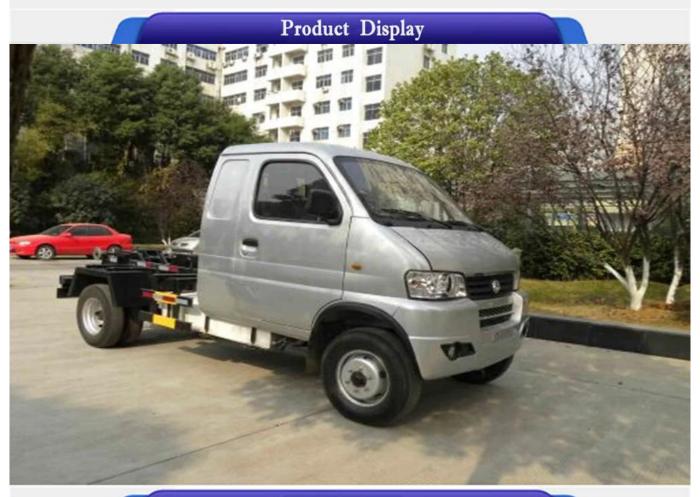

# Product Details

Model Number: EQ5031ZXXT

Brand Name:Dongfeng Cab Type:singleCab Max Speed:90km/h

# Technical Parameter

| Vehicle model              | Dongfeng gasoline 4x2 mini tractor truck                               |
|----------------------------|------------------------------------------------------------------------|
| Overall dimension(mm)      | 4750,5100*1700*2000                                                    |
| Container dimension(mm)    |                                                                        |
| Wheel base(mm)             | 4500                                                                   |
| Gross vehicle weight(kg)   | 15995                                                                  |
| Rated loading capacity(kg) | 6200,6000                                                              |
| Curb weight(kg)            | 9600,9800                                                              |
| Engine type                | ISBE185 30,ISDe180 30,<br>ISDe185 30,ISDe210 30,<br>B190 33,YC6J190-33 |

| Engine             | 5900/136,4500/132,6700/136, |
|--------------------|-----------------------------|
| displacement/power | 6700/155,5900/140,6494/140, |
| Chassis type       | EQ1168KJ                    |