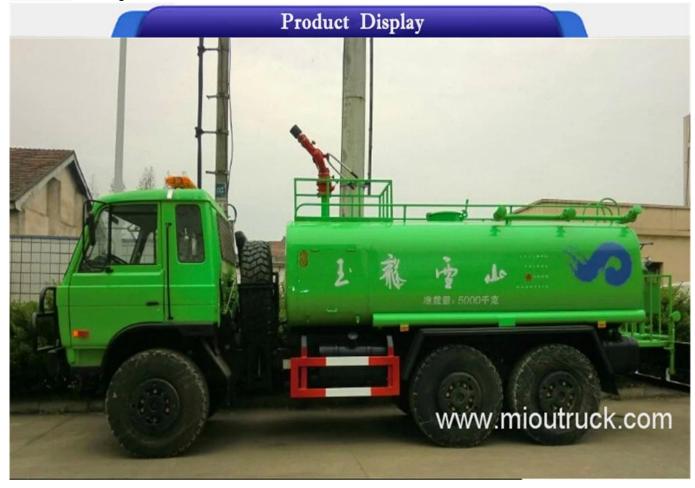

## **Product Details**

fuel type:desiel Tire Type:12.5R20 engine:B190 33 size:7760×2470×2893mm G.V.W(KG):**16050kgs** 

## **Technical Parameter**

| Vehicle model         | EQ2162GSJ      |
|-----------------------|----------------|
| dimensions(L×W×H)(mm) | 7760×2470×2893 |

| Our Company & Factory          |           |
|--------------------------------|-----------|
| Front/Rear suspension(mm)      | 1385/1625 |
| Tire number                    | 6         |
| Tire Type                      | 12.5R20   |
| Number of shaft                | 3         |
| Max speed[]km/h[]              | 95        |
| Rated load[]Kg[]               | 7900      |
| Fuel type                      | Diesel    |
| Volume of tank                 | 8-10CBM   |
| Emission Standard              | EURO 3    |
| Approaching/Departure Angle(°) | 35/30     |
| Spring                         | 42655     |
| seats                          | 3         |
| wheel base(mm)                 | 3500+1250 |
| Curb weight[]Kg[]              | 7955      |
| total weight(Kg)               | 16050     |
| Power(kw)                      | 140       |
| Engine model                   | B190 33   |