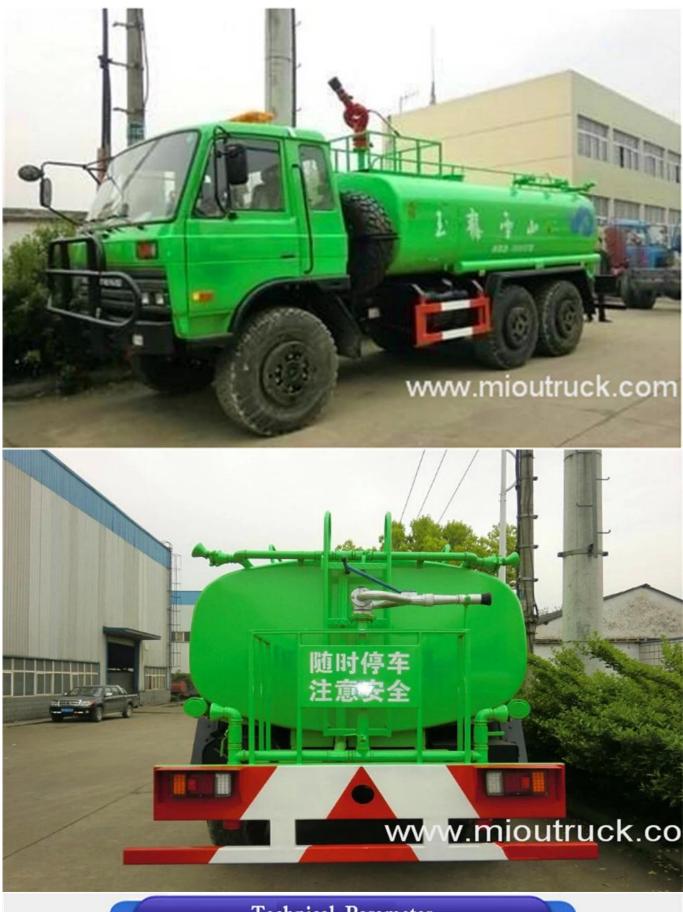

## **Product Details**

fuel type:desiel Tire Type:12.5R20 engine:B190 33 size:7760×2470×2893mm G.V.W(KG):**16050kgs** 

## **Technical Parameter**

| Vehicle model         | EQ2162GSJ      |
|-----------------------|----------------|
| dimensions(L×W×H)(mm) | 7760×2470×2893 |

| Our Company & Factory          |           |
|--------------------------------|-----------|
| Front/Rear suspension(mm)      | 1385/1625 |
| Tire number                    | 6         |
| Tire Type                      | 12.5R20   |
| Number of shaft                | 3         |
| Max speed[]km/h[]              | 95        |
| Rated load[]Kg[]               | 7900      |
| Fuel type                      | Diesel    |
| Volume of tank                 | 8-10CBM   |
| Emission Standard              | EURO 3    |
| Approaching/Departure Angle(°) | 35/30     |
| Spring                         | 42655     |
| seats                          | 3         |
| wheel base(mm)                 | 3500+1250 |
| Curb weight[]Kg[]              | 7955      |
| total weight(Kg)               | 16050     |
| Power(kw)                      | 140       |
| Engine model                   | B190 33   |